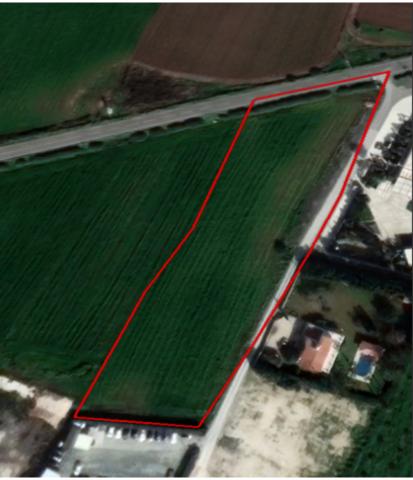

# Residential Land 11,502 SQM For Sale

### **Key Facts**

• Residential Land

• 11,502 m<sup>2</sup> Land Size

• 20% Building Density

• Site Coverage: 20%

Floors: 1Height: 5m

• Title Deed: Available

ID: 26264

#### **Description**

Huge Seafront Residential Land Parcel For Sale in Timi, Paphos!
Fantastic location, right on the beautiful seafront of Timi
With excellent access to the highway and the airport!
11,502m2 of Land size
Around 270m of Road Frontage
20% of Building Density
20% of Site Coverage
Up to 1 Floor and a height of 5m
Access to a registered road
All development infrastructures are in place
This land is an excellent investment opportunity!
It is suitable for touristic/residential purposes!