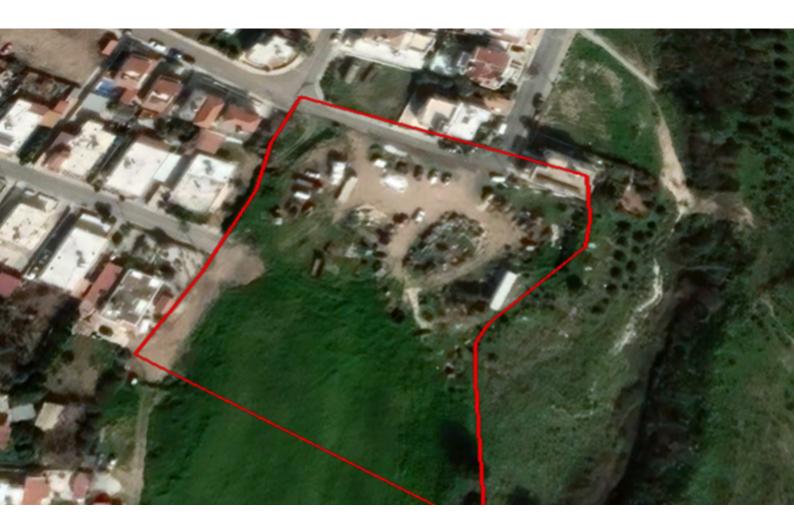

## **Key Facts**

- Residential Land
- 9,700 m<sup>2</sup> Land Size
- 90% Building Density
- Site Coverage: 50%
- Floors: 2
- Height: 8.3m
- Title Deed: Available

# Description

Large Residential Land Parcel For Sale in Timi, Paphos! Located in an attractive neighborhood With excellent access to the highway and the airport Cul-de-sac! 9,700m2 of Land size Around 75m of Road Frontage 90% of Building Density 50% of Site Coverage Up to 2 floors and a height of 8.3m Access to a registered road All development infrastructures are in place This land parcel is suitable for residential development!