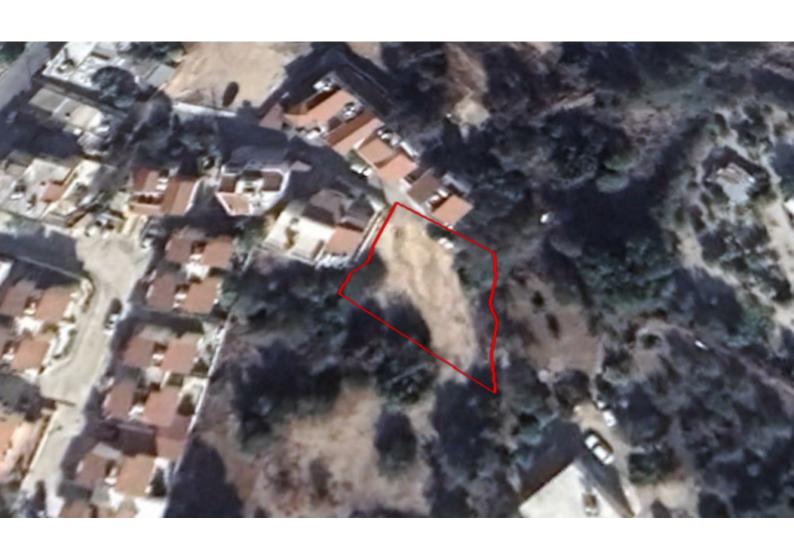

# **Residential Land 670 SQM For Sale**

### **Key Facts**

• Residential Land

• 670 m<sup>2</sup> Land Size

• 90% Building Density

• Site Coverage: 50%

• Floors: 2

• Height: 10m

• Title Deed: Available

#### **Description**

Residential Plot For Sale in Tremithousa, Paphos!
Located in a peaceful and attractive village
With excellent access to the main road leading to the city center!
Cul-de-sac!
670m2 of Plot size
Around 5m of Road Frontage
90% of Building Density
50% of Site Coverage
Up to 2 floors and a height of 10m
Access to a registered road
All development infrastructures are in place
This plot is an appealing investment opportunity!
It is suitable for residential development!