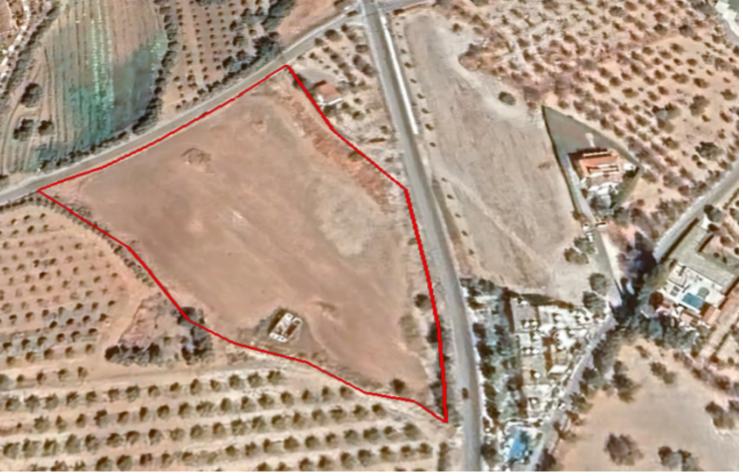

### **Key Facts**

• Residential Land

• 13,676 m<sup>2</sup> Land Size

• 40% Building Density

• Site Coverage: 25%

• Floors: 2

• Height: 10m

• Title Deed: Available

### **Description**

Huge Land Parcel For Sale in Polis Chrysochous, Paphos
Fantastic location, just a short drive from the center of Polis and Latchi harbor!
Situated in an attractive and peaceful area with sea views in the distance!
13,676m2 of Land size
Around 272m of Road Frontage
40% of Building Density
25% of Site Coverage
Up to 2 floors and a height of 10m
Access to a registered road
All development infrastructures are in place
This land parcel is a fantastic investment opportunity!
It is suitable for any residential development