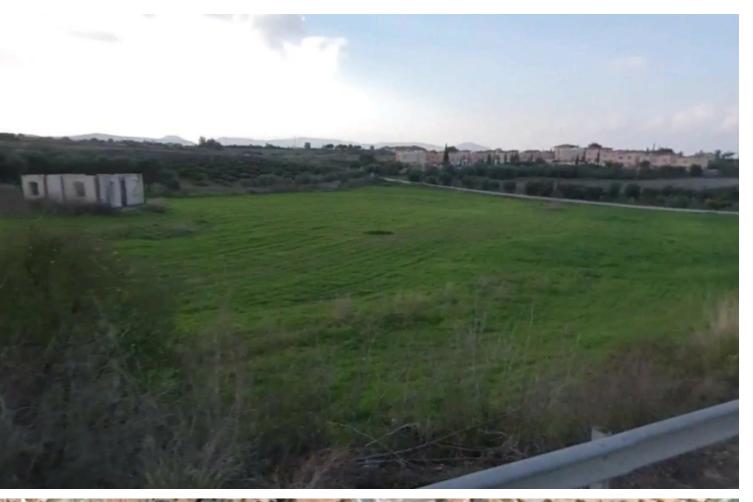

### **Description**

Huge Land Parcel For Sale in Polis Chrysochous, Paphos
Fantastic location, just a short drive from the center of Polis and Latchi harbor!
Situated in an attractive and peaceful area with sea views in the distance!
13,676m2 of Land size
Around 272m of Road Frontage
40% of Building Density
25% of Site Coverage
Up to 2 floors and a height of 10m
Access to a registered road
All development infrastructures are in place
This land parcel is a fantastic investment opportunity!
It is suitable for any residential development