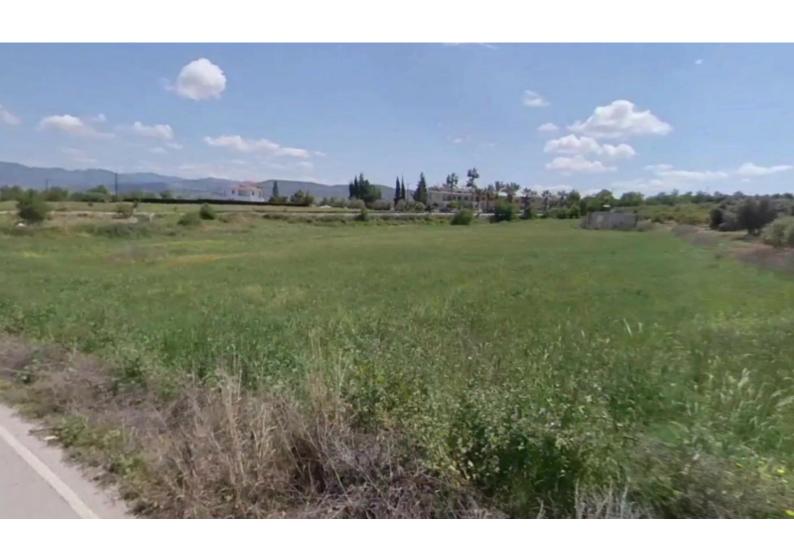

### **Description**

Huge Land Parcel For Sale in Polis Chrysochous, Paphos
Fantastic location, just a short drive from the center of Polis and Latchi harbor!
Situated in an attractive and peaceful area with sea views in the distance!
13,676m2 of Land size
Around 272m of Road Frontage
40% of Building Density
25% of Site Coverage
Up to 2 floors and a height of 10m
Access to a registered road
All development infrastructures are in place
This land parcel is a fantastic investment opportunity!
It is suitable for any residential development