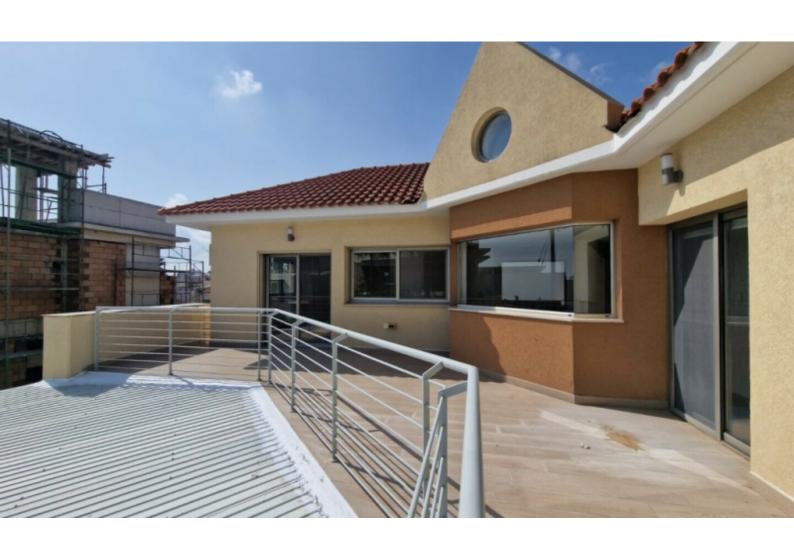

Cul-de-sac!

4 Bedrooms + Basement Apartment + 1 Office

3 Bathrooms

1 En-suite + 1 Family Bathroom + 1 Guest W/C with Shower

302m2 of Net Indoor area

Plus 25m2 of Ancillary Building

55m2 of Covered Verandas

536m2 of Plot size

**Double Covered Parking** 

A/C

Central Heating

Alarm System

**CCTV** 

**Electrical Appliances** 

Attic/Storeroom Cinema Room Office/Playroom Outdoor seating area BBQ Area

Year of Build: 2010 Very Good Condition