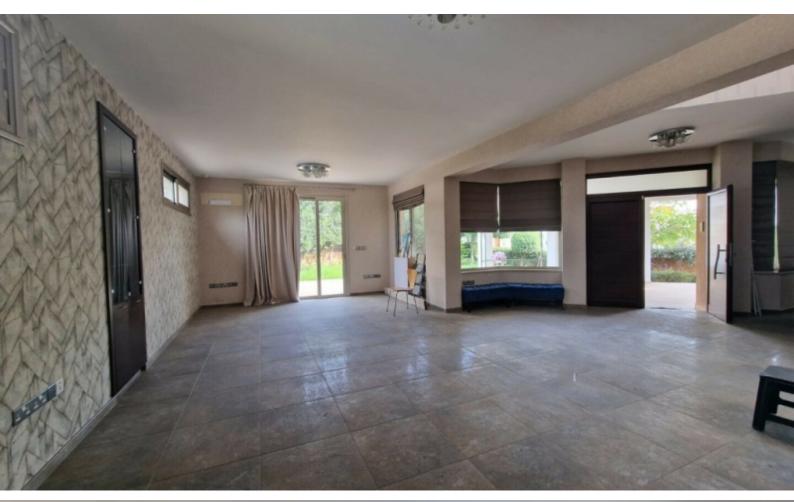

#### **Indoor Features**

- Air Conditioning
- Basement
- CCTV system
- Central Heating
- Covered Parking
- Electrical Appliances
- Fitted Kitchen
- Guest Toilet
- Master Bed
- Open-plan
- Pet Friendly
- Playroom
- Security System
- Utility Room
- Water Heater
- EPC Energy Class: Pending

Cul-de-sac!

4 Bedrooms + Basement Apartment + 1 Office

3 Bathrooms

1 En-suite + 1 Family Bathroom + 1 Guest W/C with Shower

302m2 of Net Indoor area

Plus 25m2 of Ancillary Building

55m2 of Covered Verandas

536m2 of Plot size