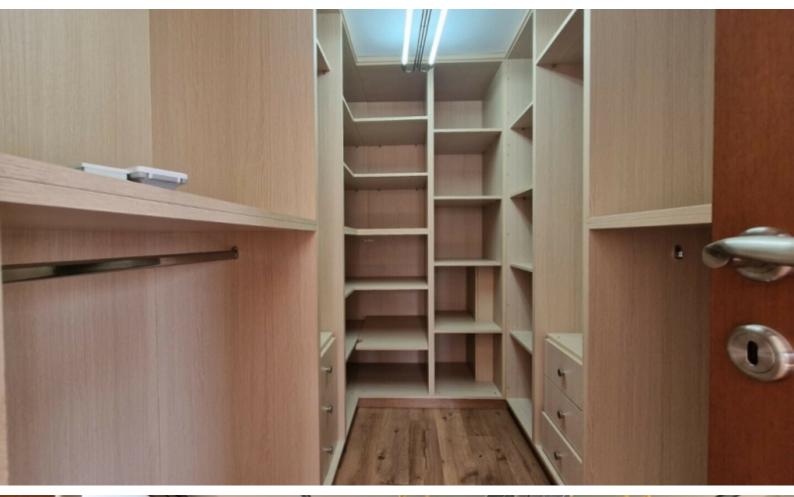

#### **Indoor Features**

- Air Conditioning
- Basement
- CCTV system
- Central Heating
- Covered Parking
- Electrical Appliances
- Fitted Kitchen
- Guest Toilet
- Master Bed
- Open-plan
- Pet Friendly
- Playroom
- Security System
- Utility Room
- Water Heater
- EPC Energy Class: Pending

Cul-de-sac!

4 Bedrooms + Basement Apartment + 1 Office

3 Bathrooms

1 En-suite + 1 Family Bathroom + 1 Guest W/C with Shower

302m2 of Net Indoor area

Plus 25m2 of Ancillary Building

55m2 of Covered Verandas

536m2 of Plot size