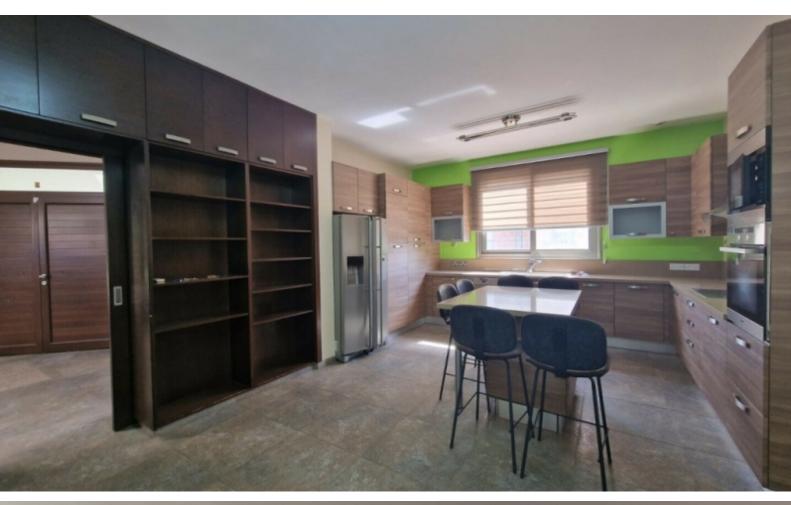

#### **Indoor Features**

- Air Conditioning
- Basement
- CCTV system
- Central Heating
- Covered Parking
- Electrical Appliances
- Fitted Kitchen
- Guest Toilet
- Master Bed
- Open-plan
- Pet Friendly
- Playroom
- Security System
- Utility Room
- Water Heater
- EPC Energy Class: Pending

**Double Covered Parking** 

A/C

Central Heating

Alarm System

**CCTV** 

**Electrical Appliances** 

Attic/Storeroom Cinema Room Office/Playroom Outdoor seating area BBQ Area

Year of Build: 2010 Very Good Condition