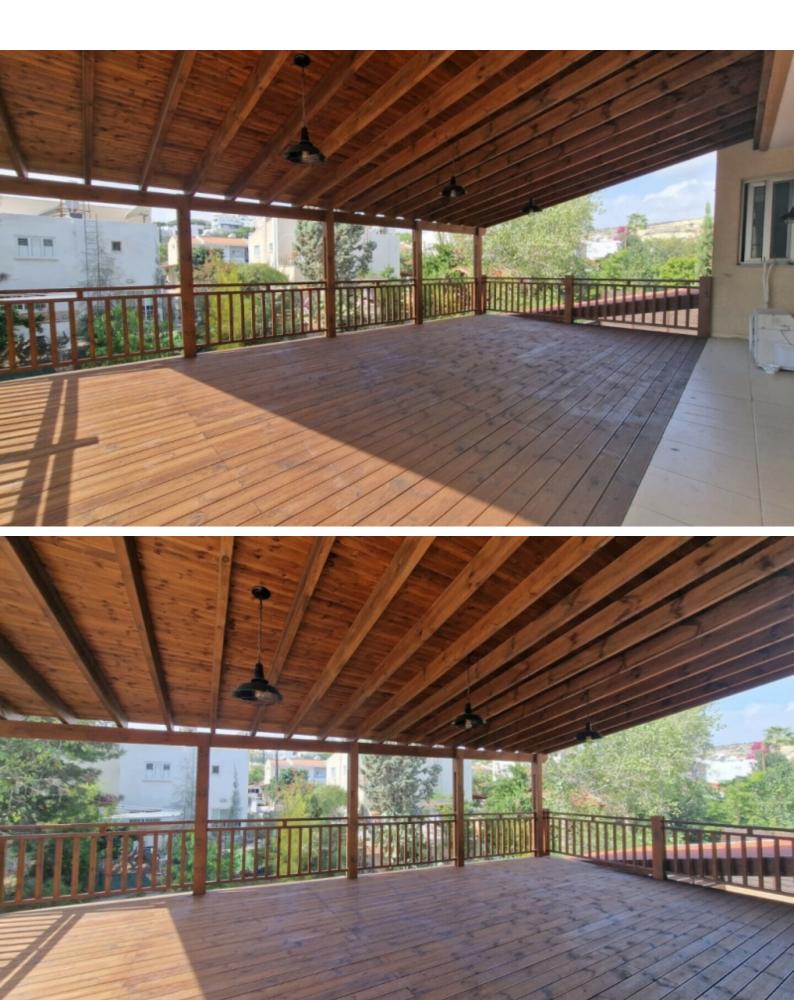

Cul-de-sac!

4 Bedrooms + Basement Apartment + 1 Office

3 Bathrooms

1 En-suite + 1 Family Bathroom + 1 Guest W/C with Shower

302m2 of Net Indoor area

Plus 25m2 of Ancillary Building

55m2 of Covered Verandas

536m2 of Plot size

**Double Covered Parking** 

A/C

Central Heating

Alarm System

**CCTV** 

**Electrical Appliances** 

Attic/Storeroom Cinema Room Office/Playroom Outdoor seating area BBQ Area

Year of Build: 2010 Very Good Condition