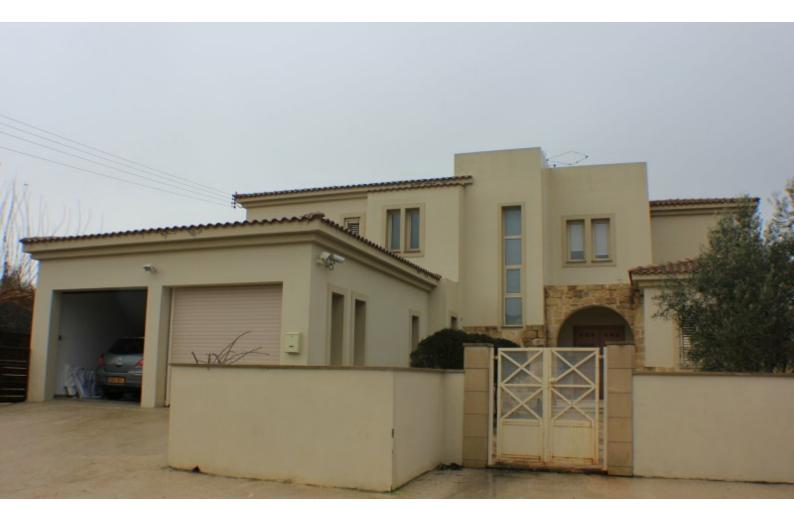

4 Bedrooms (1 Ground Floor)

4 Bathrooms

1 En-suite + 1 Family Bathroom + 1 Guest W/C with Shower

Additional Outdoor Guest W/C with Shower

400m2 of Covered area

1,000m2 of Plot size

Double Garage with Remote Control Doors

Walk-in Closet

Parquet Floors

Large Storeroom

**Outdoor Shower** 

Large Landscaped Garden

Built-in BBQ Area with Sink

Outdoor seating area

**Gated Property** 