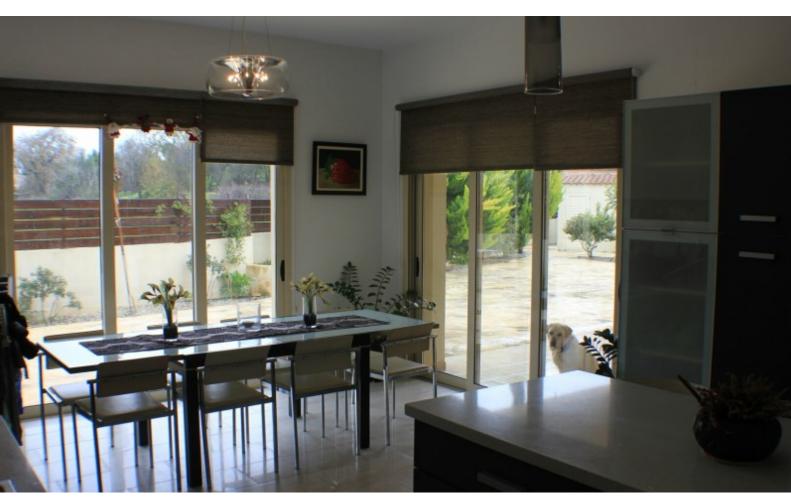

A/C

Central Heating

Double-sided Fireplace

Shutters

CCTV/Alarm System

Jacuzzi Style Bath

Professional Oven
Large Kitchen with Island Bar
Kitchenette
Laundry Room with Laundry Shaft
Office

2 x Living Areas

Walk-in Closet

Parquet Floors

Large Storeroom

**Outdoor Shower** 

Large Landscaped Garden

Built-in BBQ Area with Sink

Outdoor seating area

**Gated Property** 