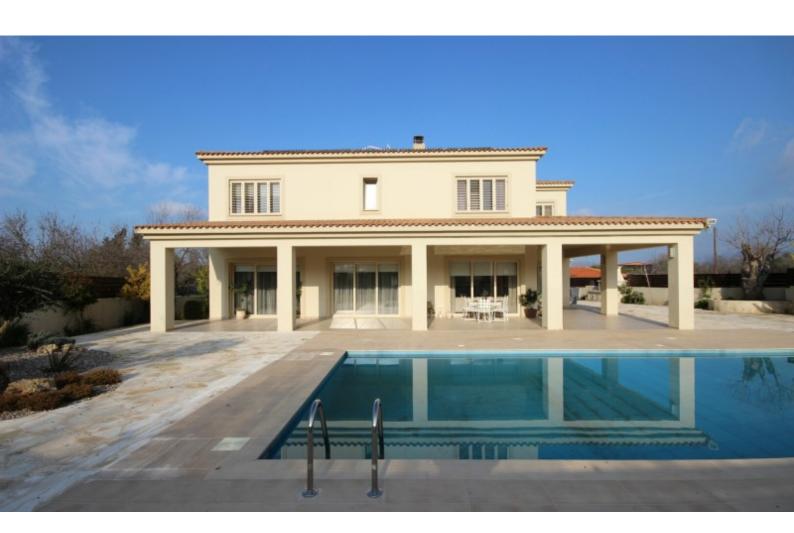

### **Description**

Outstanding 4 Bedroom Detached Villa For Sale in Polemi, Paphos with Large Pool! Situated in a peaceful and attractive area

The village center is very close by where all necessary amenities can be found Large Private Swimming Pool!

4 Bedrooms (1 Ground Floor)

4 Bathrooms

1 En-suite + 1 Family Bathroom + 1 Guest W/C with Shower

Additional Outdoor Guest W/C with Shower

400m2 of Covered area

1,000m2 of Plot size

Double Garage with Remote Control Doors

#### **Outdoor Features**

- Barbecue area
- Double Garage
- Landscape Garden
- Outdoor Shower
- Private pool
- Solar System