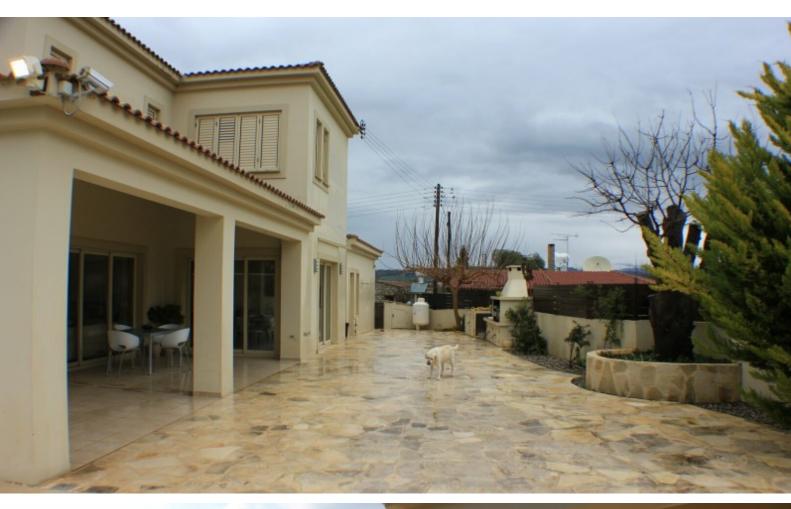

#### **Outdoor Features**

- Barbecue area
- Double Garage
- Landscape Garden
- Outdoor Shower
- Private pool
- Solar System

Walk-in Closet

Parquet Floors

Large Storeroom

**Outdoor Shower** 

Large Landscaped Garden

Built-in BBQ Area with Sink

Outdoor seating area

**Gated Property** 