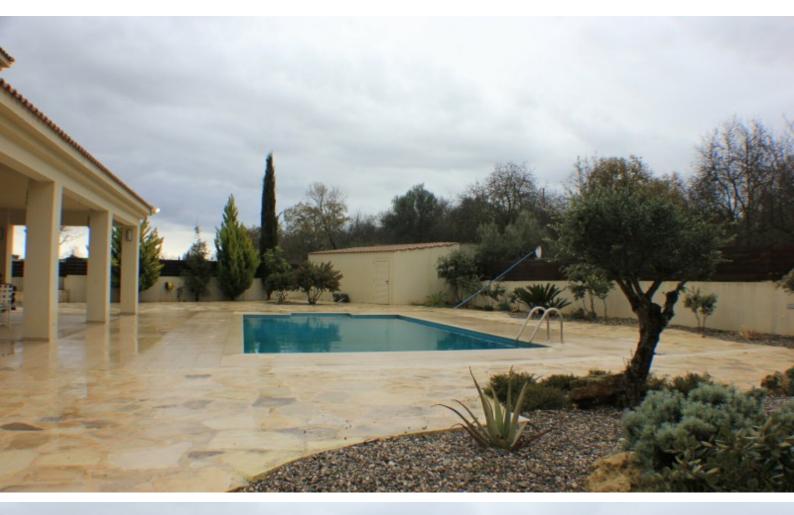

#### **Outdoor Features**

- Barbecue area
- Double Garage
- Landscape Garden
- Outdoor Shower
- Private pool
- Solar System

### **Description**

Outstanding 4 Bedroom Detached Villa For Sale in Polemi, Paphos with Large Pool! Situated in a peaceful and attractive area

The village center is very close by where all necessary amenities can be found Large Private Swimming Pool!

4 Bedrooms (1 Ground Floor)

4 Bathrooms

1 En-suite + 1 Family Bathroom + 1 Guest W/C with Shower

Additional Outdoor Guest W/C with Shower

400m2 of Covered area

1,000m2 of Plot size

Double Garage with Remote Control Doors