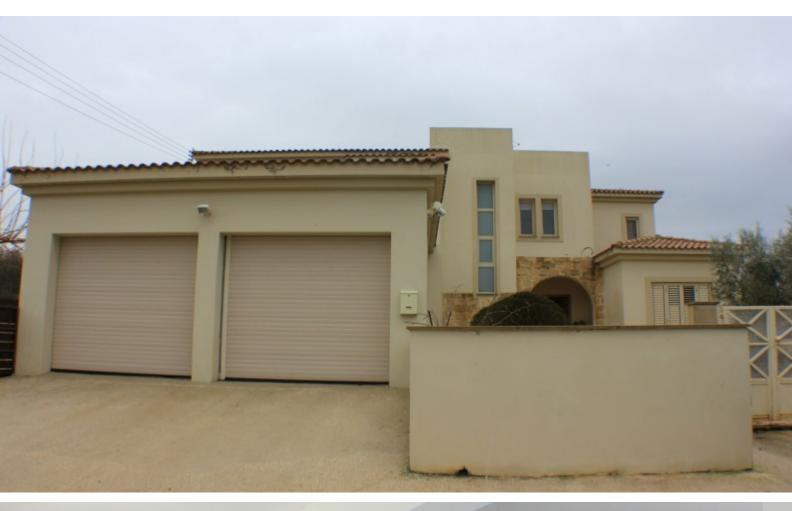

4 Bedrooms (1 Ground Floor)

4 Bathrooms

1 En-suite + 1 Family Bathroom + 1 Guest W/C with Shower

Additional Outdoor Guest W/C with Shower

400m2 of Covered area

1,000m2 of Plot size

Double Garage with Remote Control Doors