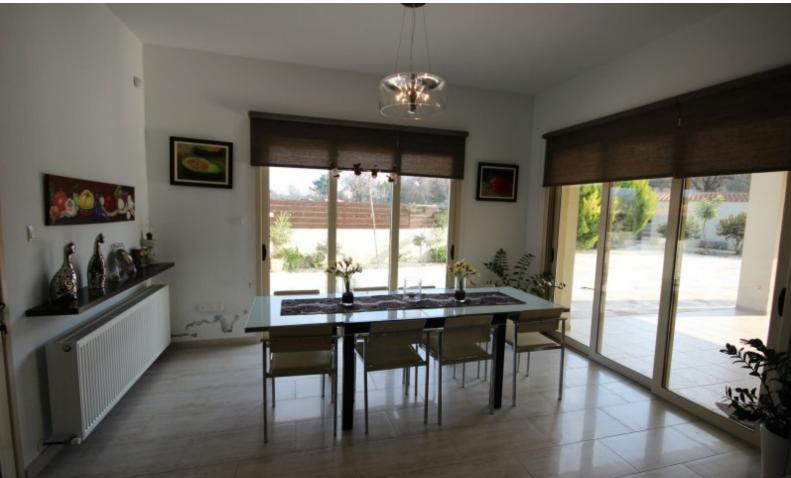

A/C

Central Heating

Double-sided Fireplace

Shutters

CCTV/Alarm System

Jacuzzi Style Bath

Professional Oven
Large Kitchen with Island Bar
Kitchenette
Laundry Room with Laundry Shaft
Office

2 x Living Areas

Walk-in Closet

Parquet Floors

Large Storeroom

**Outdoor Shower** 

Large Landscaped Garden

Built-in BBQ Area with Sink

Outdoor seating area

**Gated Property** 