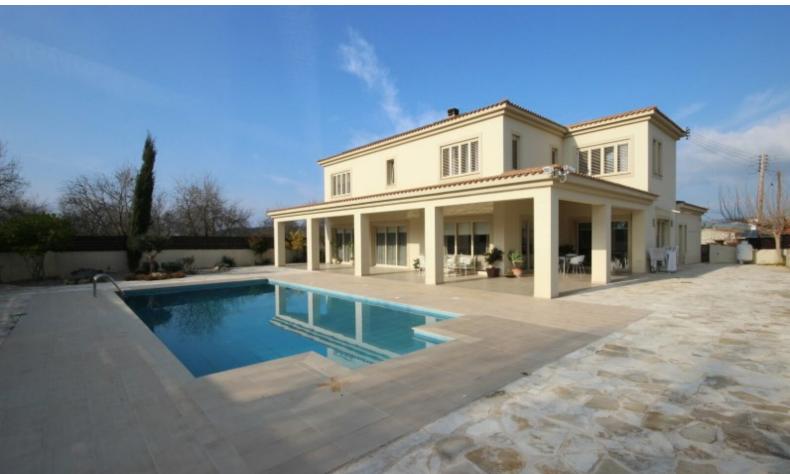

#### **Outdoor Features**

- Barbecue area
- Double Garage
- Landscape Garden
- Outdoor Shower
- Private pool
- Solar System

### **Description**

Outstanding 4 Bedroom Detached Villa For Sale in Polemi, Paphos with Large Pool! Situated in a peaceful and attractive area

The village center is very close by where all necessary amenities can be found Large Private Swimming Pool!

Walk-in Closet

Parquet Floors

Large Storeroom

**Outdoor Shower** 

Large Landscaped Garden

Built-in BBQ Area with Sink

Outdoor seating area

**Gated Property** 