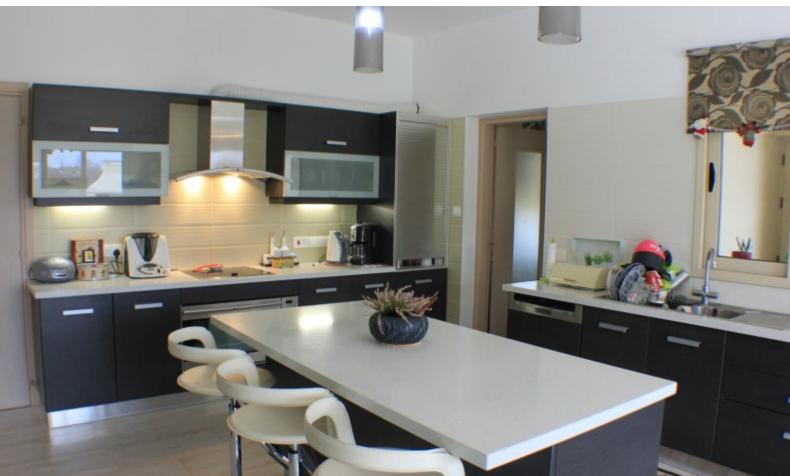

A/C

Central Heating

Double-sided Fireplace

Shutters

CCTV/Alarm System

Jacuzzi Style Bath

Professional Oven
Large Kitchen with Island Bar
Kitchenette
Laundry Room with Laundry Shaft
Office

2 x Living Areas