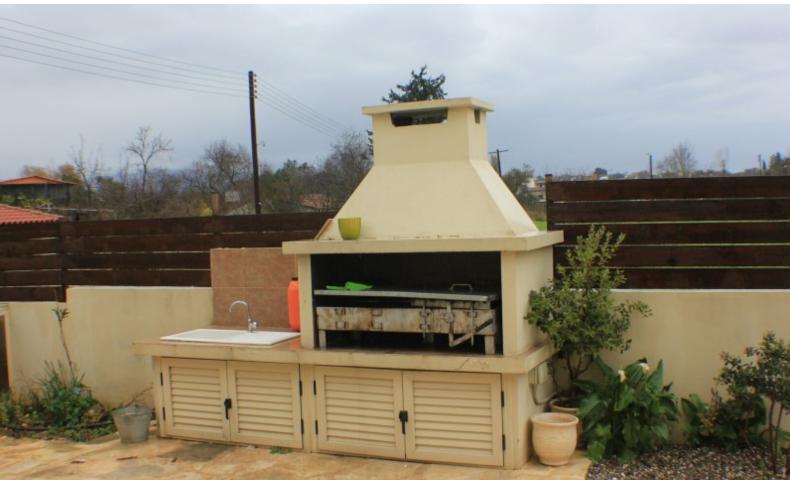

#### **Outdoor Features**

- Barbecue area
- Double Garage
- Landscape Garden
- Outdoor Shower
- Private pool
- Solar System

Walk-in Closet

Parquet Floors

Large Storeroom

**Outdoor Shower** 

Large Landscaped Garden

Built-in BBQ Area with Sink

Outdoor seating area

**Gated Property** 