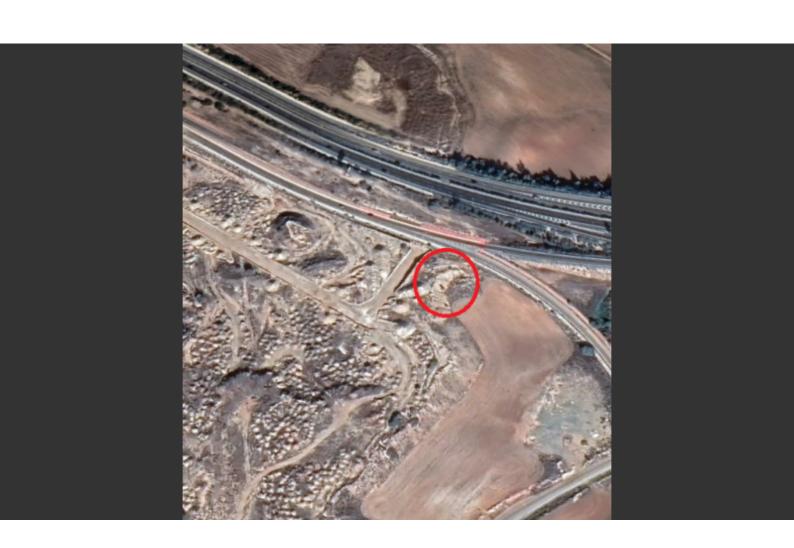

### **Description**

Industrial Land Parcel For Sale in Anthoupolis, Lakatamia, Nicosia! Excellent location, close to the Anthoupolis Roundabout About 1km from the Nicosia Mall!
2,008m2 of Land size
Around 25m of Road Frontage
100% of Building Density
50% of Site Coverage
Up to 2 floors
Access to a registered road
All development infrastructures are in place
This land is suitable for industrial purposes!