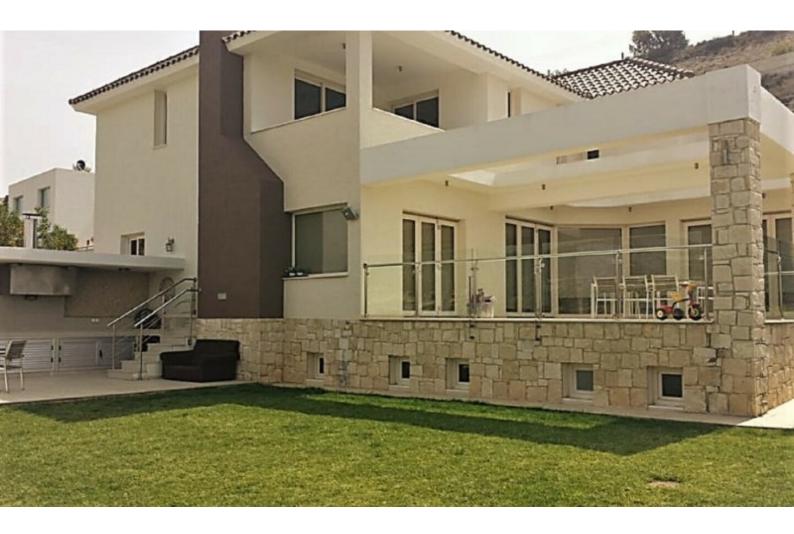

## Description

Luxury 5 Bedroom Detached Villa For Sale in Panthea, Limassol with Stunning Views with Title Deeds! Prestigious location, in a peaceful and high-class neighborhood Within a very short drive to the city center and the highway! Refreshing views of the mountains and green area! 5 Bedrooms (2 Basement) 3 Bathrooms 1 En-suite + 1 Family Bathroom + 1 Guest W/C with Shower Additional Guest W/C 340m2 of Covered area 800m2 of Plot size **Covered Parking** Private pool A/C **Underfloor Heating** Fireplace **Real Wood Floors** Laundry Room Office/Playroom

### **Outdoor Features**

- Barbecue area
- Landscape Garden
- Rear Garden
- Solar System

Secondary Kitchen Kitchen Appliances Semi-Furnished Storeroom Built-in BBQ Area with Kitchenette Large outdoor seating area Mature Trees Landscaped Garden Gated Property This impressive home is a compelling investment opportunity! It is perfect for a large family for permanent living!