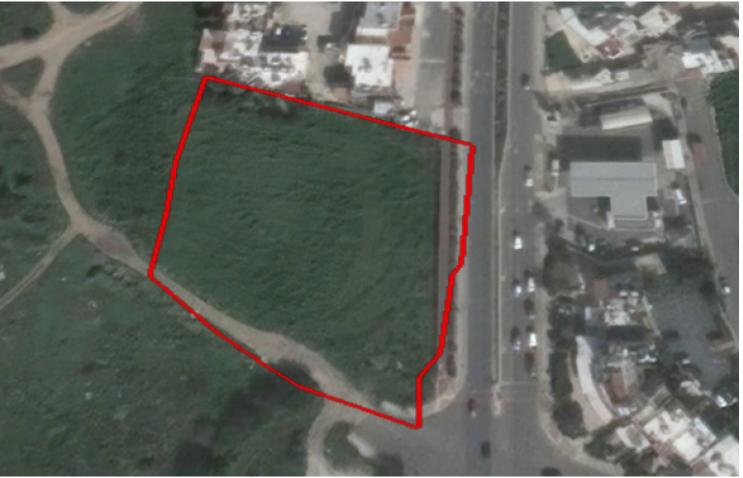

## Residential Land 5,352 SQM For Sale

€3,600,000

Tombs of the Kings, Kato Paphos, Paphos

## **Key Facts**

• Residential Land

• 5,352 m<sup>2</sup> Land Size

• 35% Building Density

• Site Coverage: 25%

• Floors: 2

• Height: 10m

• Title Deed: Available

Corner Land!
5,352m2 of Land size
Around 160m of Road Frontage
35% of Building Density
25% of Site Coverage
Up to 2 floors and a height of 10m
Access to a registered road

All development infrastructures are in place