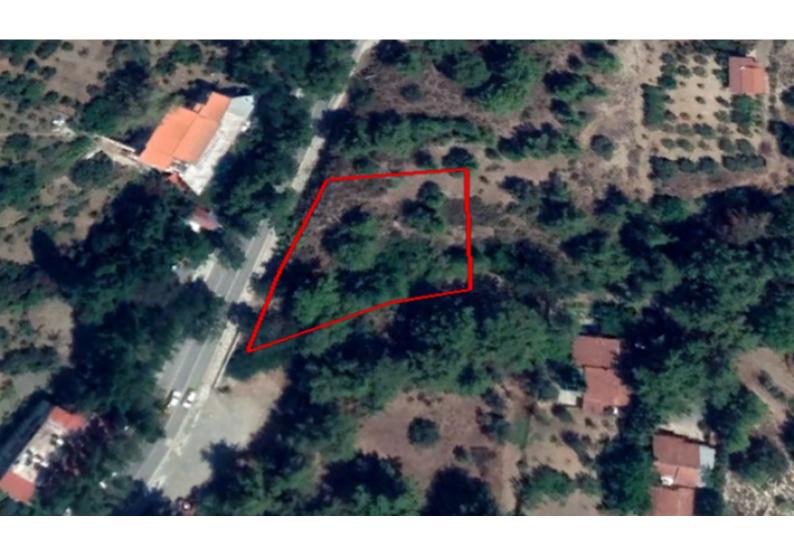

### **Key Facts**

• Residential Land

• 1,555 m<sup>2</sup> Land Size

• 25% Building Density

• Site Coverage: 15%

• Floors: 2

• Height: 8.3m

• Title Deed: Available

#### **Description**

Large Residential Land Parcel For Sale in Trimiklini, Limassol!
Located in a peaceful village on the outskirts of Limassol
Within a short distance of all necessary amenities
1,555m2 of Land size
Around 48m of Road Frontage
25% of Building Density
15% of Site Coverage
Up to 2 floors and a height of 8.3m
Access to a registered road
All development infrastructures are in place
This land parcel is perfect for building your ideal home!