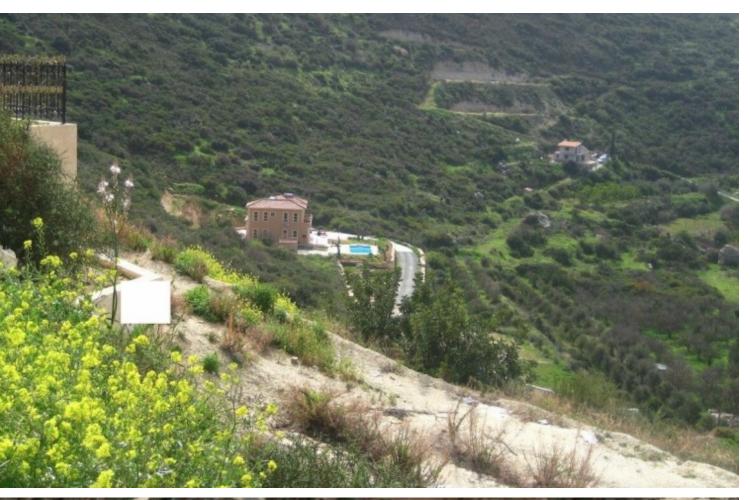

#### **Description**

Fantastic Agricultural Plot For Sale in Finikaria, Limassol with Building Permits! With the most spectacular, unobstructed views of the Germasogeia Dam Situated in a peaceful and attractive village

With easy access to the Geramsogeia roundabout!

This plot comes with plans and permits to build a villa immediately!

1,945m2 of Plot size

Around 40m of Road Frontage

10% of Building Density

10% of Site Coverage

Up to 2 floors and a height of 8.3m

Access to a registered road

All development infrastructures are in place

This plot has all the necessary permits to build a villa of up to 3 floors!

There are architectural plans, planing and building permits for a villa of 245m2 it can be modified up to 330m2

It is perfect for developing a luxury family home!

Contact us for full information and for a private viewing!