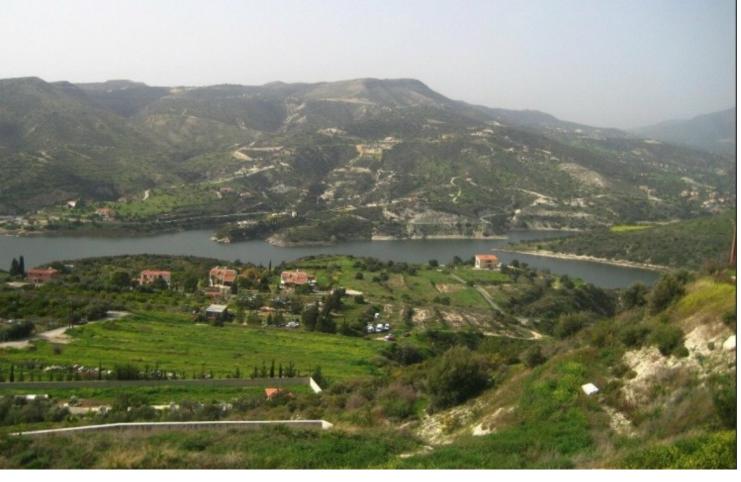

#### **Description**

Fantastic Agricultural Plot For Sale in Finikaria, Limassol with Building Permits! With the most spectacular, unobstructed views of the Germasogeia Dam Situated in a peaceful and attractive village

With easy access to the Geramsogeia roundabout!

This plot comes with plans and permits to build a villa immediately!

1,945m2 of Plot size

Around 40m of Road Frontage

10% of Building Density

10% of Site Coverage

Up to 2 floors and a height of 8.3m

Access to a registered road

All development infrastructures are in place

This plot has all the necessary permits to build a villa of up to 3 floors!

There are architectural plans, planing and building permits for a villa of 245m2 it can be modified up to 330m2