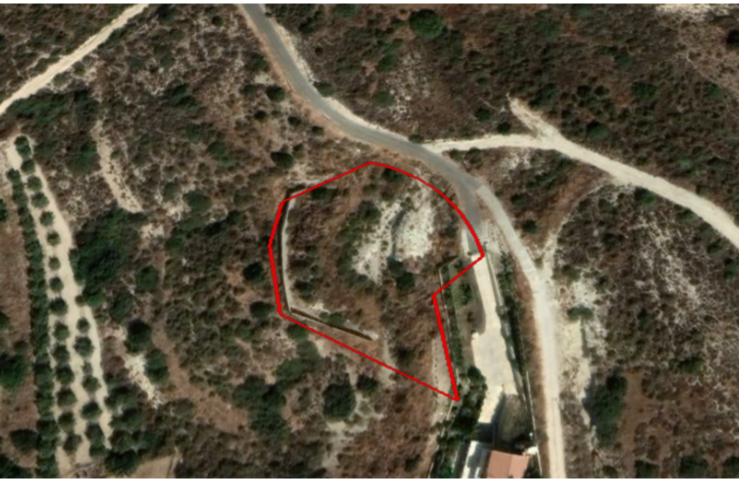

#### **Description**

Fantastic Agricultural Plot For Sale in Finikaria, Limassol with Building Permits! With the most spectacular, unobstructed views of the Germasogeia Dam Situated in a peaceful and attractive village

With easy access to the Geramsogeia roundabout!

This plot comes with plans and permits to build a villa immediately!

1,945m2 of Plot size

Around 40m of Road Frontage

10% of Building Density

10% of Site Coverage

Up to 2 floors and a height of 8.3m

Access to a registered road

All development infrastructures are in place

This plot has all the necessary permits to build a villa of up to 3 floors!

There are architectural plans, planing and building permits for a villa of 245m2 it can be modified up to 330m2