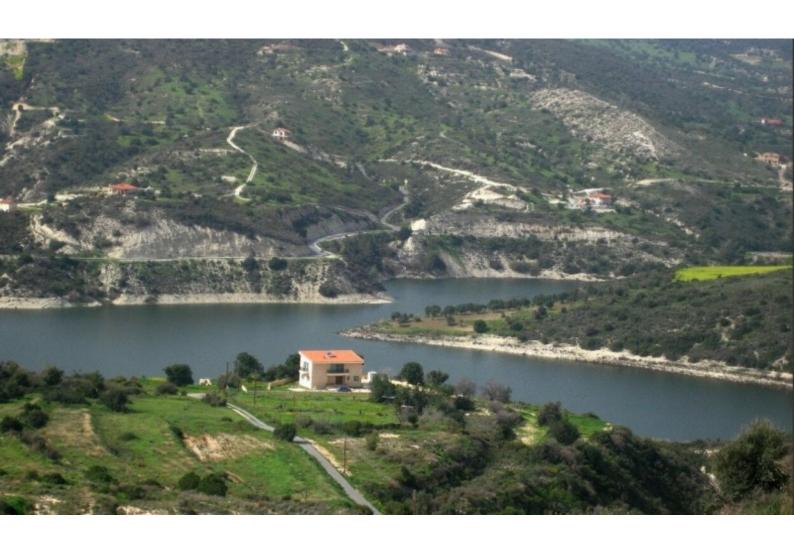

#### **Description**

Fantastic Agricultural Plot For Sale in Finikaria, Limassol with Building Permits! With the most spectacular, unobstructed views of the Germasogeia Dam Situated in a peaceful and attractive village

With easy access to the Geramsogeia roundabout!

This plot comes with plans and permits to build a villa immediately!

1,945m2 of Plot size

Around 40m of Road Frontage

10% of Building Density

10% of Site Coverage

Up to 2 floors and a height of 8.3m

Access to a registered road

All development infrastructures are in place

This plot has all the necessary permits to build a villa of up to 3 floors!

There are architectural plans, planing and building permits for a villa of 245m2 it can be modified up to 330m2