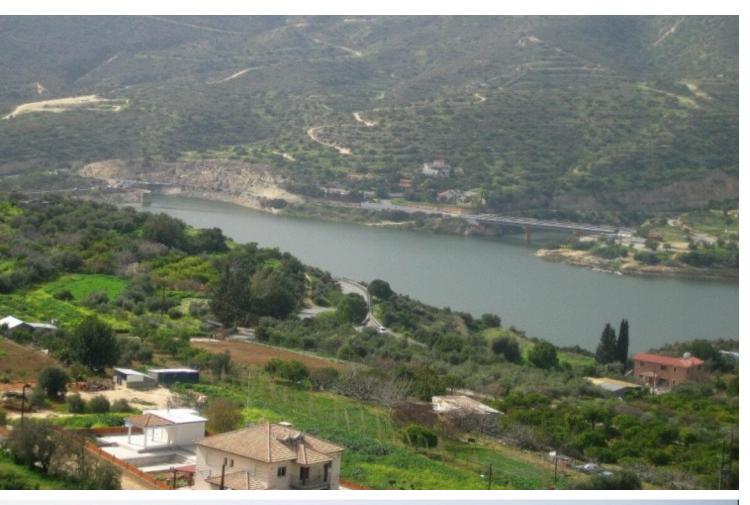

#### **Description**

Fantastic Agricultural Plot For Sale in Finikaria, Limassol with Building Permits! With the most spectacular, unobstructed views of the Germasogeia Dam Situated in a peaceful and attractive village

With easy access to the Geramsogeia roundabout!

This plot comes with plans and permits to build a villa immediately!

1,945m2 of Plot size

Around 40m of Road Frontage

10% of Building Density

10% of Site Coverage

Up to 2 floors and a height of 8.3m

Access to a registered road

All development infrastructures are in place

This plot has all the necessary permits to build a villa of up to 3 floors!

There are architectural plans, planing and building permits for a villa of 245m2 it can be modified up to 330m2