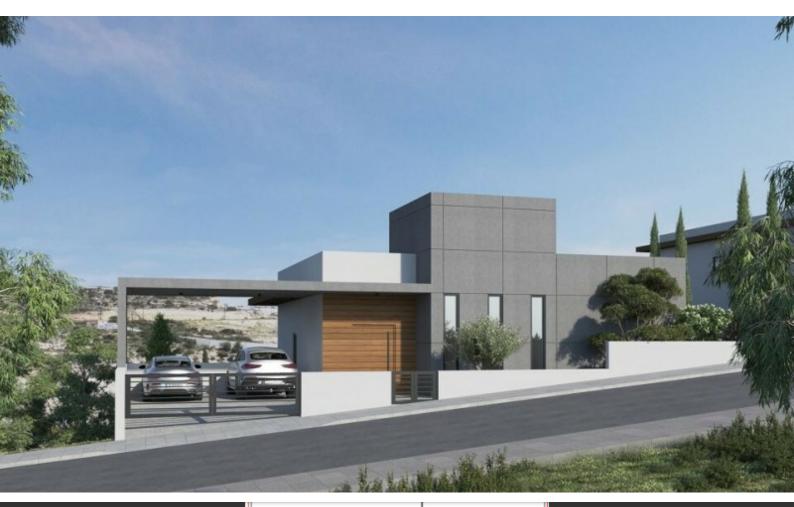

### **Description**

Brand New Exquisite 4 Bedroom Detached Villa For Sale in Panthea, Limassol with Swimming Pool!

Situated in the hills of one of the most prestigious and attractive neighborhoods in Limassol

Located within a short distance of the highway and the city center!

In addition, it has excellent access to one of the best private schools in the area!

Private Infinity Pool!

3 Bedrooms + 1 Maids Room + 1 Office

4 En-suites + 1 Guest W/C

320m2 of Net Indoor area

65m2 of Uncovered Verandas

75m2 of Covered Verandas

95m2 of Garden area

800m2 of Plot size

Double-covered parking, one next to the other

Photovoltaic System

A/C

**Underfloor Heating** 

Pressurized water system

Alarm System

**CCTV** 

**Electric Shutters** 

Office/Playroom

Walk-in wardrobe for the master bedroom

Maid/guest's room with a separate entrance

Living and kitchen area are on the lower floor

Storeroom

Elevator

**BBQ** Area

Outdoor Seating area

Landscaped Garden

High-quality materials and finishes

Modern Concept

This outstanding home is perfect for a family for permanent living or as a holiday home!

Contact us for full information and for a private viewing!