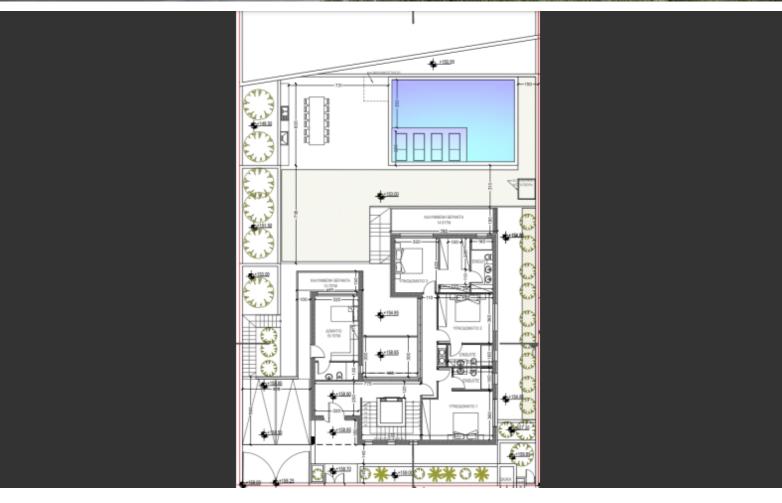

Located within a short distance of the highway and the city center!

In addition, it has excellent access to one of the best private schools in the area!

Private Infinity Pool!

3 Bedrooms + 1 Maids Room + 1 Office

4 En-suites + 1 Guest W/C

320m2 of Net Indoor area

65m2 of Uncovered Verandas

75m2 of Covered Verandas

95m2 of Garden area

800m2 of Plot size

Double-covered parking, one next to the other

Photovoltaic System

A/C

**Underfloor Heating** 

Pressurized water system

Alarm System

**CCTV** 

**Electric Shutters** 

Office/Playroom

Walk-in wardrobe for the master bedroom

Maid/guest's room with a separate entrance

Living and kitchen area are on the lower floor

Storeroom

Elevator

**BBQ** Area

Outdoor Seating area

Landscaped Garden

High-quality materials and finishes