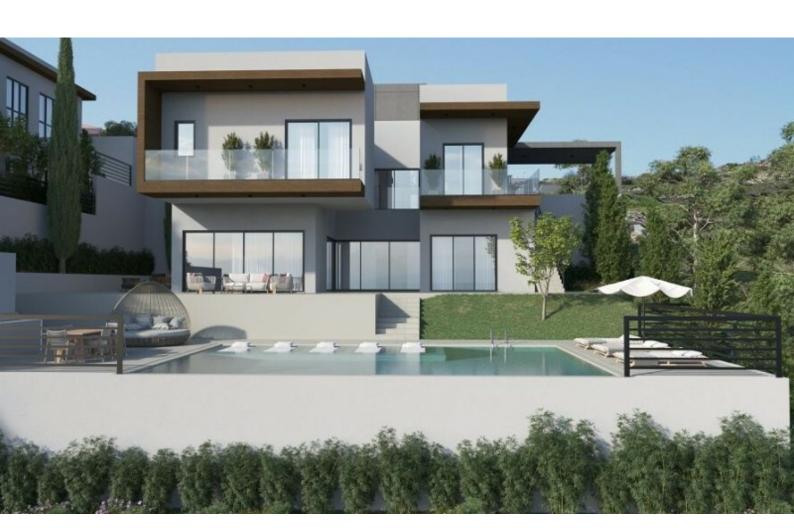

### **Description**

Brand New Exquisite 4 Bedroom Detached Villa For Sale in Panthea, Limassol with Swimming Pool!

Situated in the hills of one of the most prestigious and attractive neighborhoods in Limassol

Located within a short distance of the highway and the city center!

In addition, it has excellent access to one of the best private schools in the area!

Private Infinity Pool!

3 Bedrooms + 1 Maids Room + 1 Office

4 En-suites + 1 Guest W/C

320m2 of Net Indoor area

65m2 of Uncovered Verandas

75m2 of Covered Verandas

95m2 of Garden area

800m2 of Plot size

Double-covered parking, one next to the other

Photovoltaic System