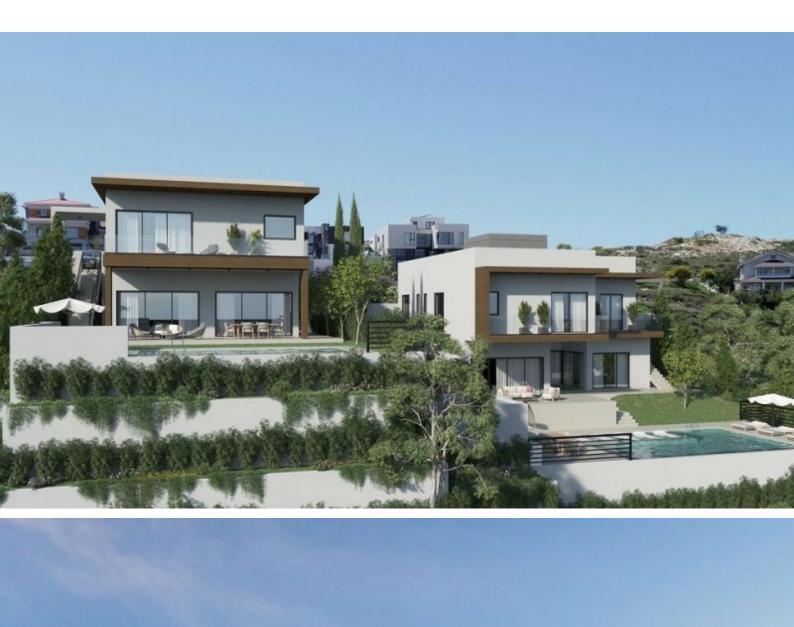

### **Description**

Brand New Exquisite 4 Bedroom Detached Villa For Sale in Panthea, Limassol with Swimming Pool!

Situated in the hills of one of the most prestigious and attractive neighborhoods in Limassol

Located within a short distance of the highway and the city center!

In addition, it has excellent access to one of the best private schools in the area!

Private Infinity Pool!

3 Bedrooms + 1 Maids Room + 1 Office