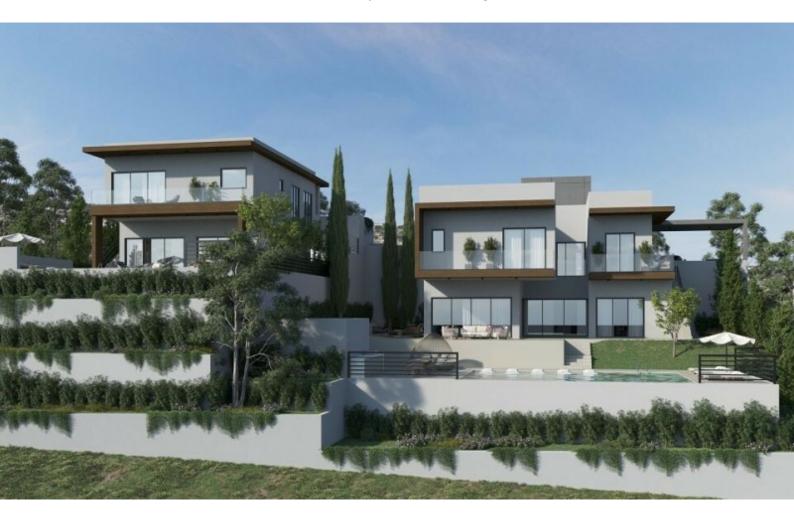

### **Description**

Brand New Exquisite 4 Bedroom Detached Villa For Sale in Panthea, Limassol with Swimming Pool!

Situated in the hills of one of the most prestigious and attractive neighborhoods in Limassol

Located within a short distance of the highway and the city center!

In addition, it has excellent access to one of the best private schools in the area!

Private Infinity Pool!

3 Bedrooms + 1 Maids Room + 1 Office