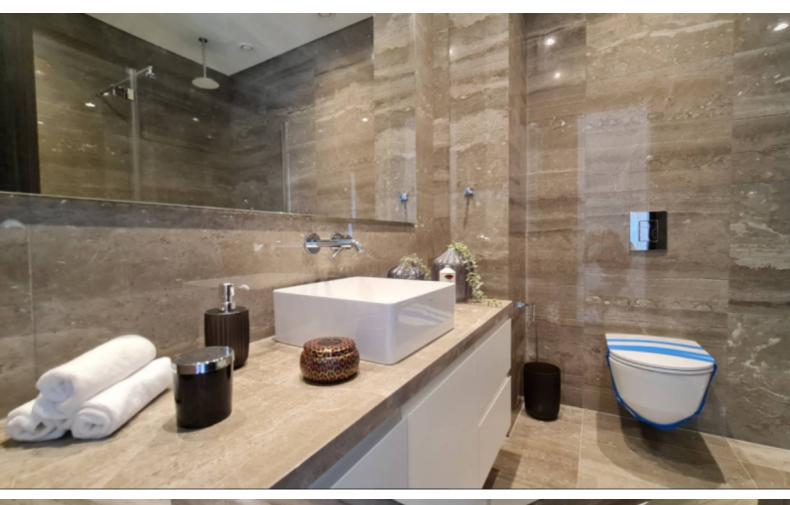

#### **Indoor Features**

- Air Conditioning
- CCTV system
- Central Heating
- Covered Parking
- Electrical Appliances
- Fitted Kitchen
- Furnished
- Master Bed
- Open-plan
- Reception
- Security System
- Under Floor Heating
- Underground Parking
- Utility Room
- Ventilation System
- Video entrance system
- Water Heater
- EPC Energy Class: A

Allocated Underground Parking

A/C

Central Heating

**Underfloor Heating** 

**Fully Furnished** 

**Electrical Appliances** 

Floor-to-ceiling glass doors

High-quality design and finishes