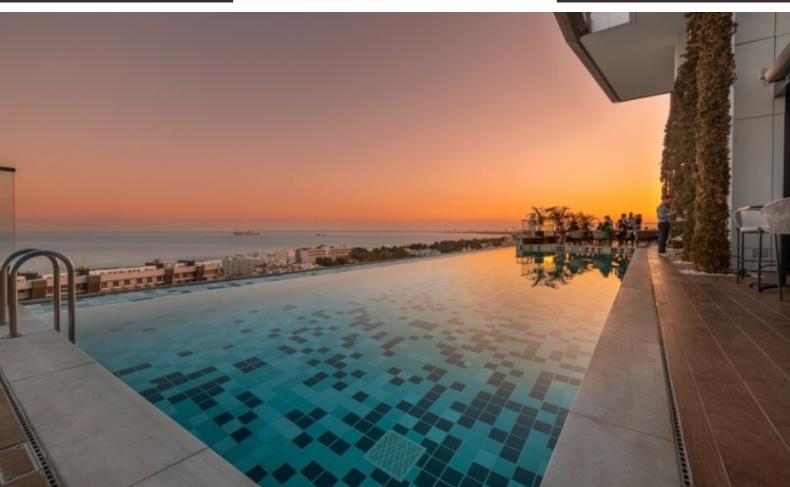

Fire alarm system

BBQ area

Storeroom

Elevator

Video entrance system

Communal Areas

Infinity pool (10th-Floor)

Pool gardens with a bar