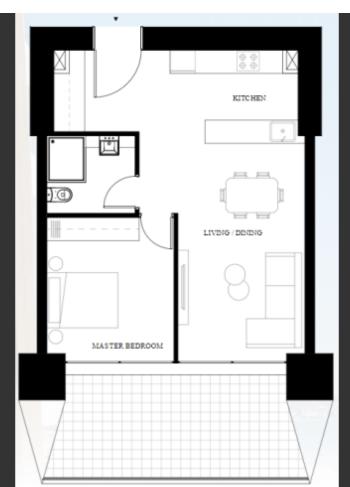

## **Key Facts**

- 1 Bed
- 1 Bath
- 60 m<sup>2</sup> Covered Area
- 20 m² Covered Verandas
- Year Built: 2021
- New Build
- Title Deed: Available

ID: 26422

Within walking distance to the upscale boutiques and highly luxurious hotels!

The most spectacular panoramic views of the sea and city!

- 1 Bedroom
- 1 Bathroom

60m2 of Net Indoor area

20m2 of Covered Verandas