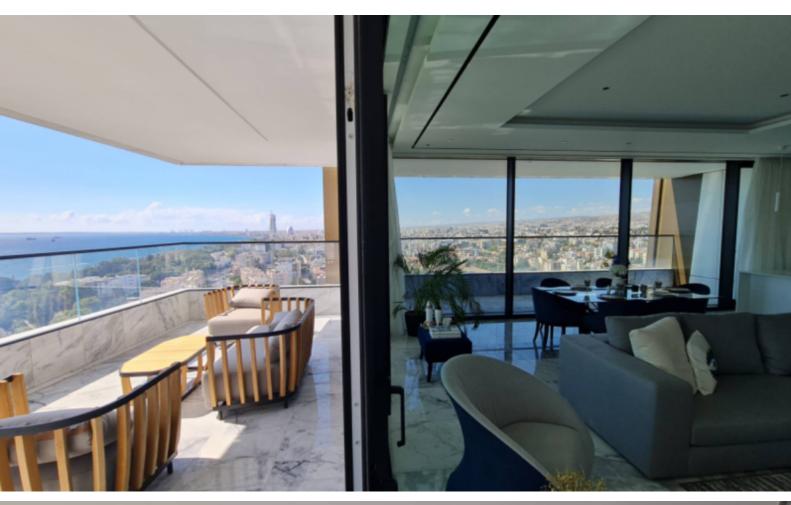

## **Description**

Directly from the owner!

High-Class 1 Bedroom Apartment For Sale in Potamos Germasogeias, Limassol!

Situated on the 9th-floor of a super luxury 21-story building!

Located on the seafront of Limassol's vibrant tourist area

Within walking distance to the upscale boutiques and highly luxurious hotels!

The most spectacular panoramic views of the sea and city!

- 1 Bedroom
- 1 Bathroom

60m2 of Net Indoor area

20m2 of Covered Verandas

Allocated Underground Parking

A/C

Central Heating

**Underfloor Heating** 

**Fully Furnished** 

**Electrical Appliances** 

Floor-to-ceiling glass doors

High-quality design and finishes