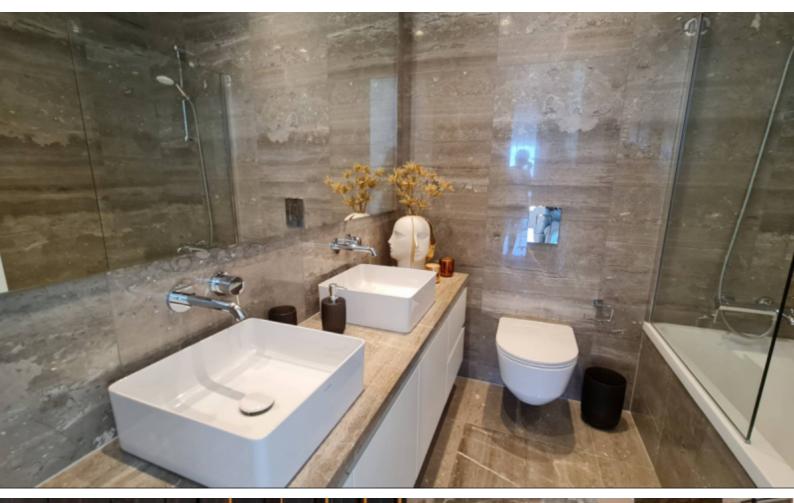

#### **Indoor Features**

- Air Conditioning
- CCTV system
- Central Heating
- Covered Parking
- Electrical Appliances
- Fitted Kitchen
- Furnished
- Master Bed
- Open-plan
- Reception
- Security System
- Under Floor Heating
- Underground Parking
- Utility Room
- Ventilation System
- Video entrance system
- Water Heater
- EPC Energy Class: A

Allocated Underground Parking

A/C

Central Heating

**Underfloor Heating** 

**Fully Furnished** 

**Electrical Appliances** 

Floor-to-ceiling glass doors

High-quality design and finishes