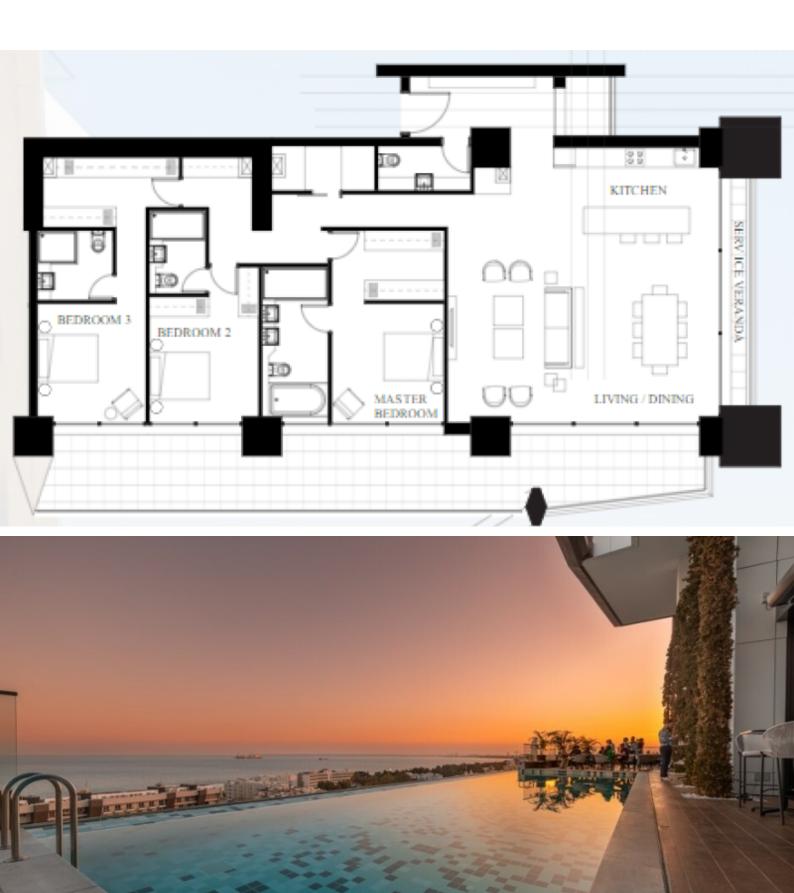

## Key Facts

- 3 Beds
- 3 Baths
- 190 m<sup>2</sup> Covered Area
- 45 m<sup>2</sup> Covered Verandas
- Year Built: 2021
- New Build
- Title Deed: Available

### Description

Directly from the owner!

Exquisite 3 Bedroom High-End Apartment For Sale in Potamos Germasogeias, Limassol Situated on the 20th floor of a super luxury 21-story building! Located on the seafront of Limassol's vibrant tourist area Within walking distance to the upscale boutiques and highly luxurious hotels! The most spectacular panoramic views of the sea and city! 3 Bedrooms 3 Bathrooms 190m2 of Net Indoor area 45m2 of Covered Verandas Allocated Underground Parking Storeroom A/C Central Heating Underfloor Heating

Communal Areas: Infinity pool (10th Floor) Pool gardens with a bar Private 'Chic' Restaurant Quality Gym Yoga Club **Tennis Court** 24/7 Reception Security **Concierge Services** Housekeeping Room Service Dry Cleaning Secure Building \*Photos are from the show-house This first-class apartment is a compelling investment opportunity with a high ROI! It is suitable for a quality holiday home or for permanent living