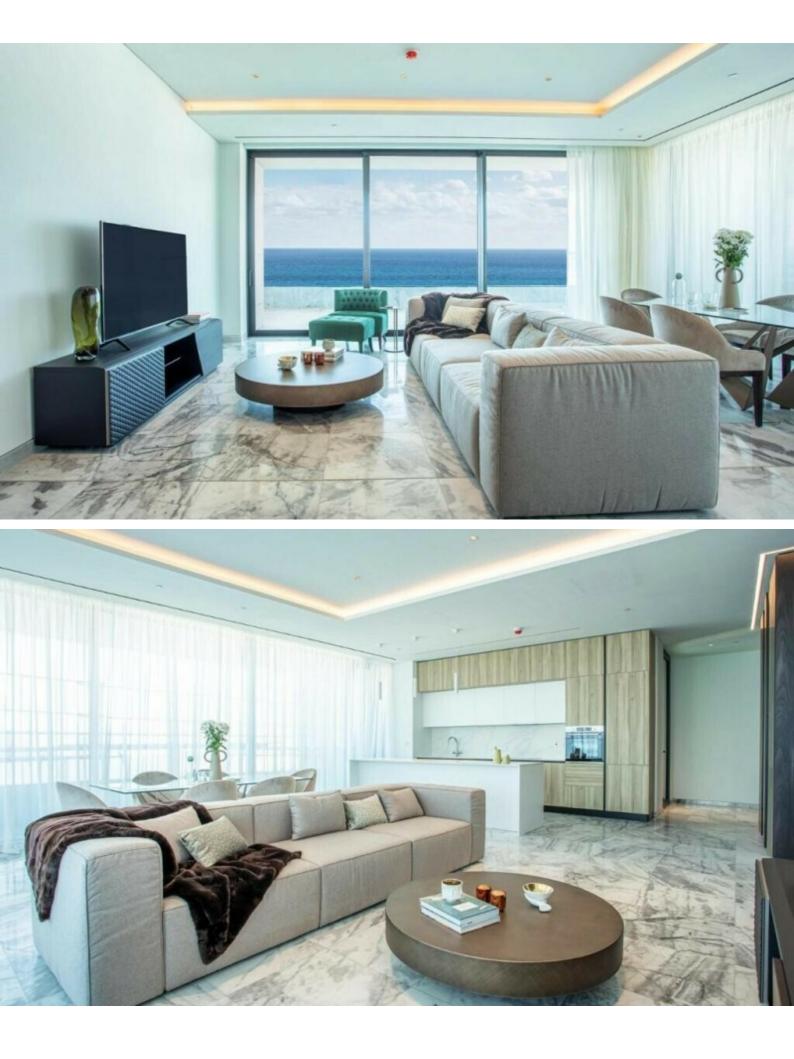

### Description

Directly from the owner!

Exquisite 3 Bedroom High-End Apartment For Sale in Potamos Germasogeias, Limassol Situated on the 20th floor of a super luxury 21-story building! Located on the seafront of Limassol's vibrant tourist area Within walking distance to the upscale boutiques and highly luxurious hotels! The most spectacular panoramic views of the sea and city! 3 Bedrooms 3 Bathrooms 190m2 of Net Indoor area 45m2 of Covered Verandas Allocated Underground Parking Storeroom A/C Central Heating Underfloor Heating

• Barbecue area

**Outdoor Features** 

- Communal pool
- Solar System

Fully Furnished Electrical Appliances Video entrance system Walk-in wardrobes Floor-to-ceiling glass doors High-quality design and finishes Fire alarm system BBQ area Elevator