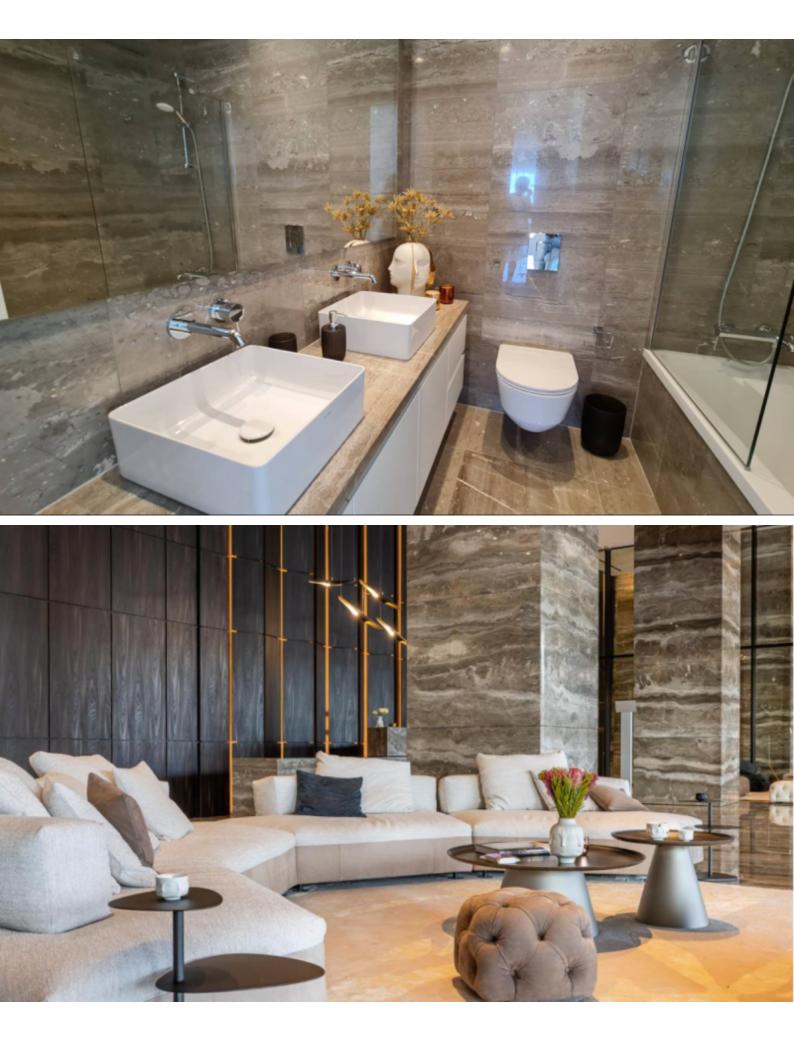

## Key Facts

- 3 Beds
- 3 Baths
- 190 m<sup>2</sup> Covered Area
- 45 m<sup>2</sup> Covered Verandas
- Year Built: 2021
- New Build
- Title Deed: Available

#### **Indoor Features**

- Air Conditioning
- CCTV system
- Central Heating
- Covered Parking
- Electrical Appliances
- Fitted Kitchen
- Furnished
- Guest Toilet
- Master Bed
- Open-plan
- Reception
- Security System
- Under Floor Heating
- Underground Parking
- Utility Room
- Ventilation System
- Video entrance system
- Water Heater
- EPC Energy Class: A

• Barbecue area

**Outdoor Features** 

- Communal pool
- Solar System

Fully Furnished Electrical Appliances Video entrance system Walk-in wardrobes Floor-to-ceiling glass doors High-quality design and finishes Fire alarm system BBQ area Elevator