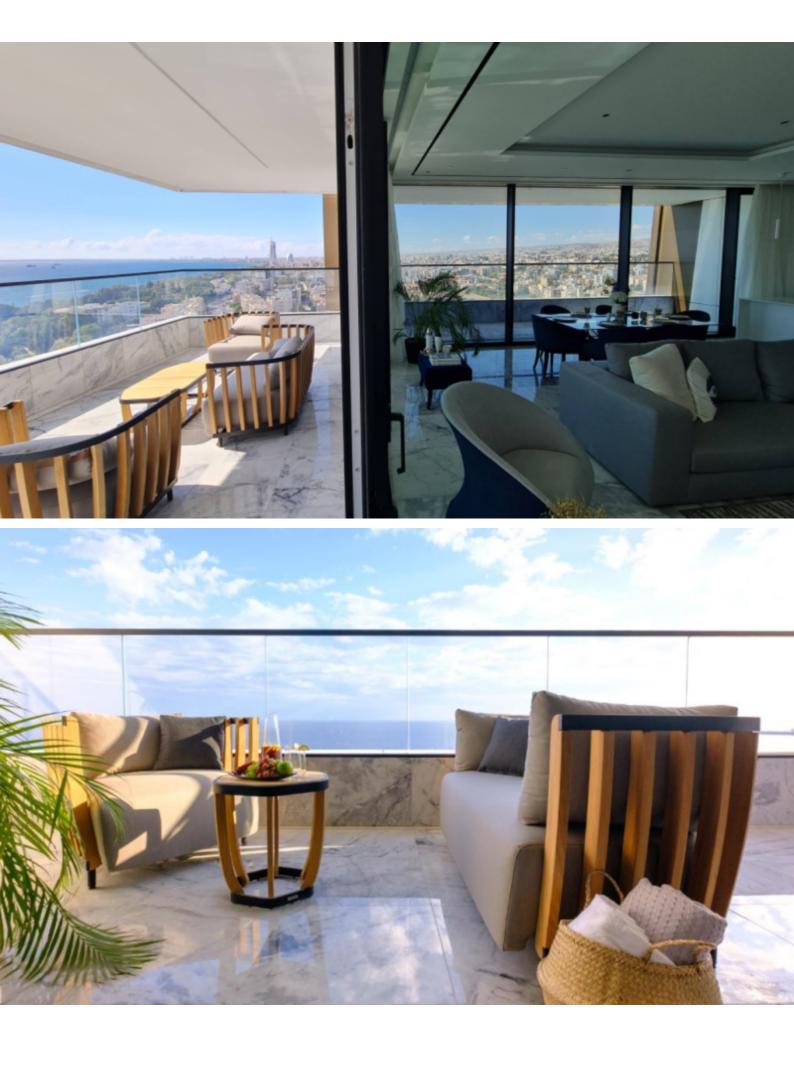

### Description

Directly from the owner!

Exquisite 3 Bedroom High-End Apartment For Sale in Potamos Germasogeias, Limassol Situated on the 20th floor of a super luxury 21-story building! Located on the seafront of Limassol's vibrant tourist area Within walking distance to the upscale boutiques and highly luxurious hotels! The most spectacular panoramic views of the sea and city! 3 Bedrooms 3 Bathrooms 190m2 of Net Indoor area 45m2 of Covered Verandas Allocated Underground Parking Storeroom A/C Central Heating Underfloor Heating

• Barbecue area

**Outdoor Features** 

- Communal pool
- Solar System

Fully Furnished Electrical Appliances Video entrance system Walk-in wardrobes Floor-to-ceiling glass doors High-quality design and finishes Fire alarm system BBQ area Elevator

Communal Areas: Infinity pool (10th Floor) Pool gardens with a bar Private 'Chic' Restaurant Quality Gym Yoga Club **Tennis Court** 24/7 Reception Security **Concierge Services** Housekeeping Room Service Dry Cleaning Secure Building \*Photos are from the show-house This first-class apartment is a compelling investment opportunity with a high ROI! It is suitable for a quality holiday home or for permanent living