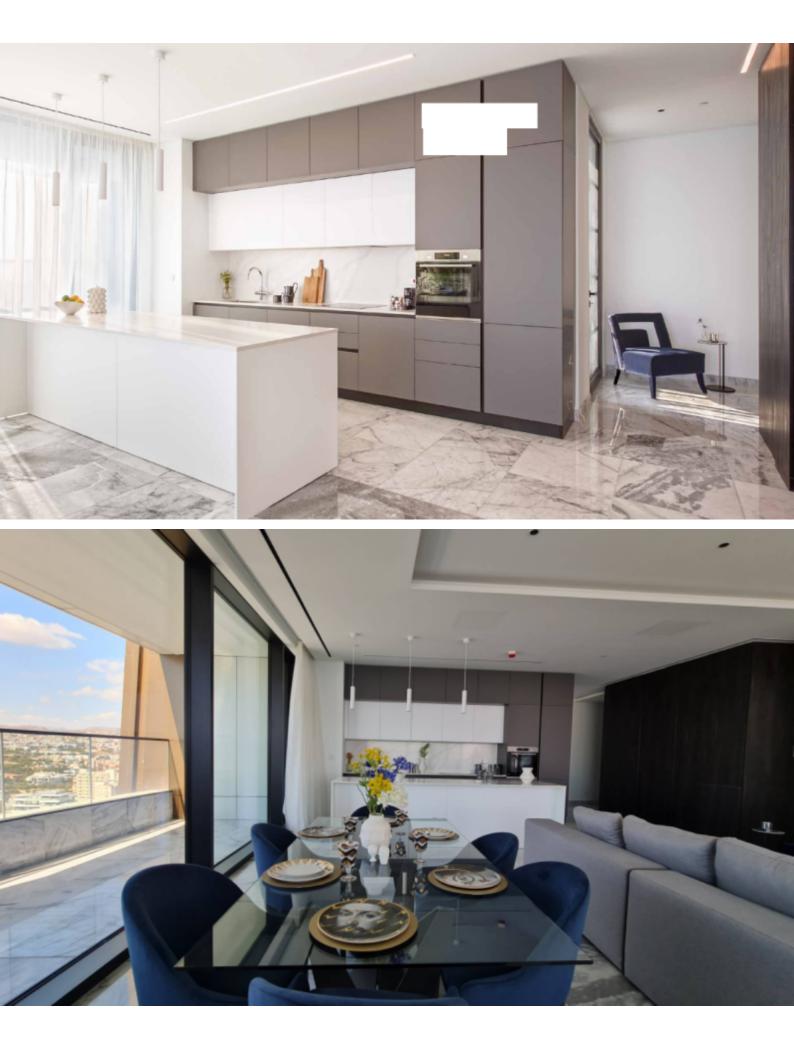

#### **Indoor Features**

- Air Conditioning
- CCTV system
- Central Heating
- Covered Parking
- Electrical Appliances
- Fitted Kitchen
- Furnished
- Guest Toilet
- Master Bed
- Open-plan
- Reception
- Security System
- Under Floor Heating
- Underground Parking
- Utility Room
- Ventilation System
- Video entrance system
- Water Heater
- EPC Energy Class: A

• Barbecue area

**Outdoor Features** 

- Communal pool
- Solar System

Fully Furnished Electrical Appliances Video entrance system Walk-in wardrobes Floor-to-ceiling glass doors High-quality design and finishes Fire alarm system BBQ area Elevator