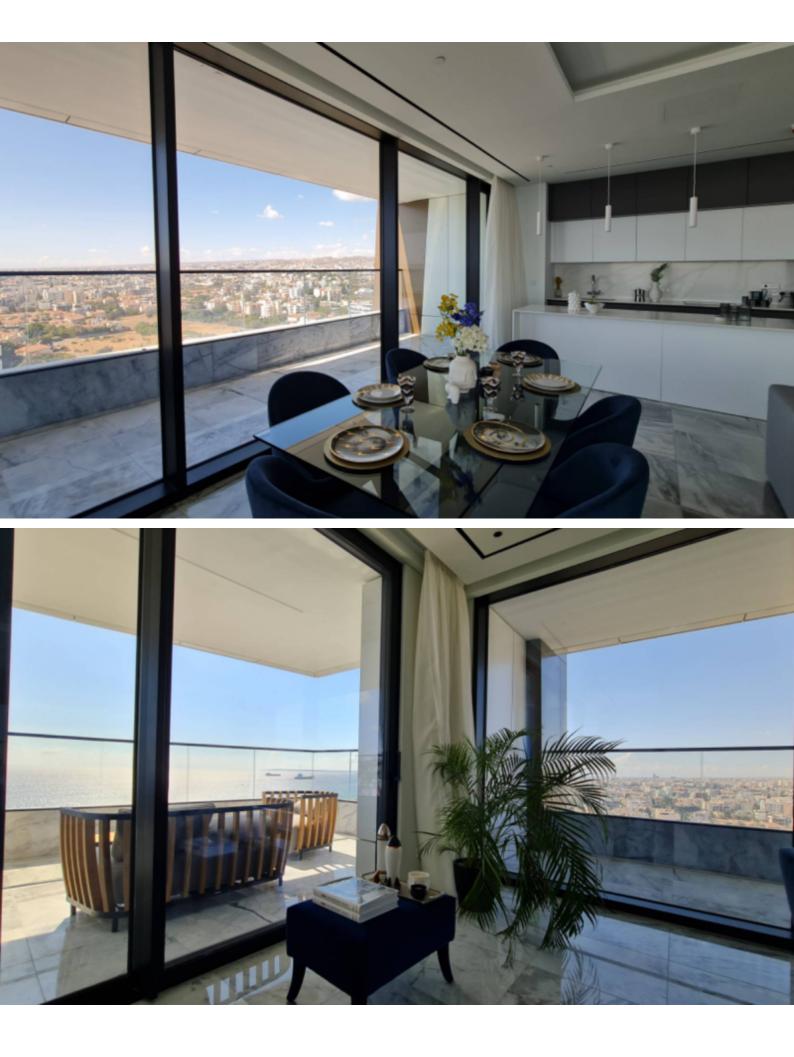

### Description

Directly from the owner!

Exquisite 3 Bedroom High-End Apartment For Sale in Potamos Germasogeias, Limassol Situated on the 20th floor of a super luxury 21-story building! Located on the seafront of Limassol's vibrant tourist area Within walking distance to the upscale boutiques and highly luxurious hotels! The most spectacular panoramic views of the sea and city! 3 Bedrooms 3 Bathrooms 190m2 of Net Indoor area 45m2 of Covered Verandas Allocated Underground Parking Storeroom A/C Central Heating Underfloor Heating