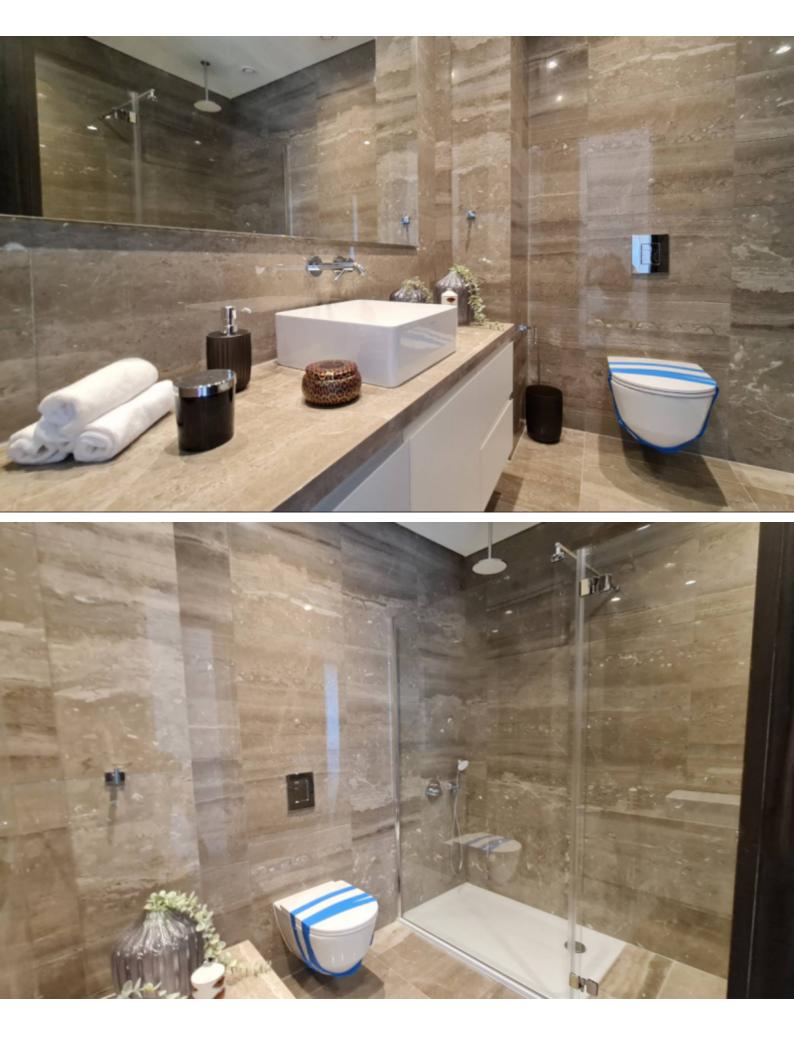

## Key Facts

- 3 Beds
- 3 Baths
- 190 m<sup>2</sup> Covered Area
- 45 m<sup>2</sup> Covered Verandas
- Year Built: 2021
- New Build
- Title Deed: Available

#### **Indoor Features**

- Air Conditioning
- CCTV system
- Central Heating
- Covered Parking
- Electrical Appliances
- Fitted Kitchen
- Furnished
- Guest Toilet
- Master Bed
- Open-plan
- Reception
- Security System
- Under Floor Heating
- Underground Parking
- Utility Room
- Ventilation System
- Video entrance system
- Water Heater
- EPC Energy Class: A