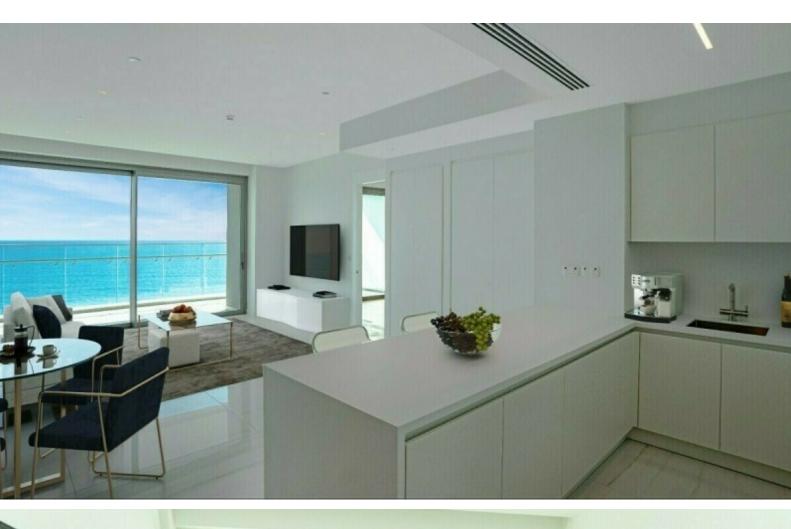

### **Description**

Outstanding 3 Bedroom Penthouse For Sale in Limassol Tourist Area! Situated in one of the most prestigious developments in Limassol Seafront Apartment with unobstructed sea views forever! Indoor and Outdoor Communal Pool!

23rd Floor!

3 Bedrooms + Maid's Room

4 En-suites + 1 Guest W/C

178m2 of Covered area

86m2 of Covered Verandas

33m2 of Uncovered Verandas

**Underground Parking** 

Furnished with Gianfranco Ferre Furniture