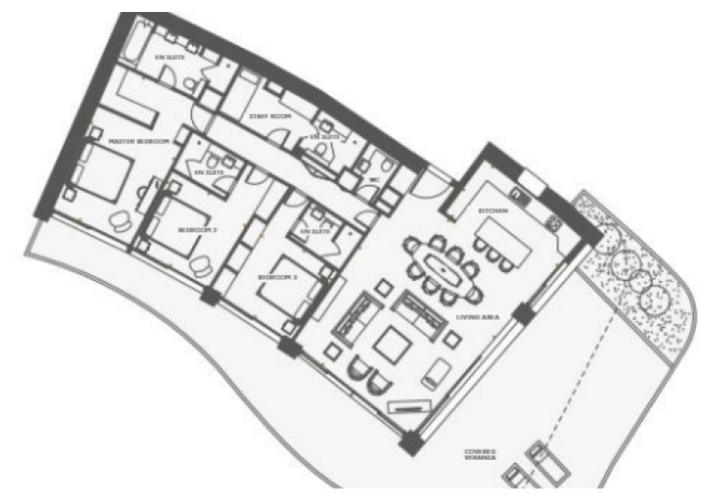

## **Key Facts**

• 3 Beds

• 4 Baths

• 178 m<sup>2</sup> Covered Area

• 86 m² Covered Verandas

• Uncovered verandas: 33m<sup>2</sup>

• Year Built: 2021

• New Build

23rd Floor!

3 Bedrooms + Maid's Room

4 En-suites + 1 Guest W/C

178m2 of Covered area

86m2 of Covered Verandas

33m2 of Uncovered Verandas

**Underground Parking** 

Furnished with Gianfranco Ferre Furniture