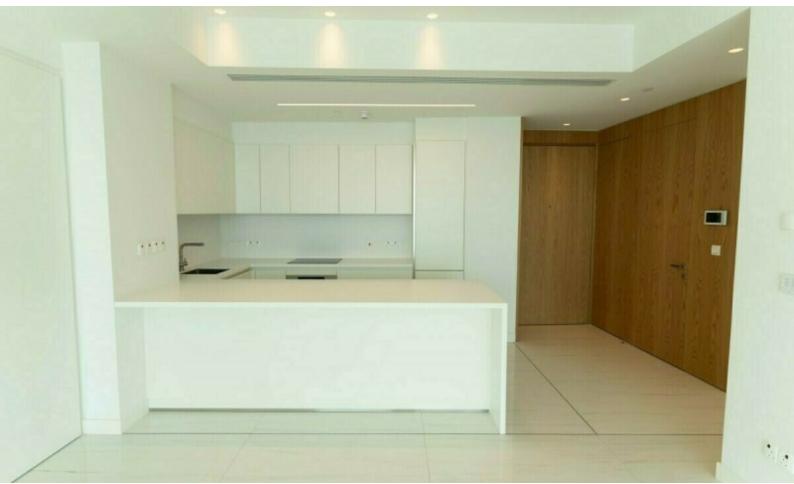

#### **Indoor Features**

- Air Conditioning
- Covered Parking
- Fitted Kitchen
- Furnished
- Guest Toilet
- Internal Pool
- Master Bed
- Open-plan
- Pressurised Water System
- Security System
- Under Floor Heating
- Underground Parking
- Utility Room
- Video entrance system
- Water Heater
- EPC Energy Class: B+

VRV A/C

**Underfloor Heating** 

Smart home system

Highest-quality design and finishes

Open plan

Quality Kitchen

Video Entrance System Pressurized Water System Storage Room

Common Areas