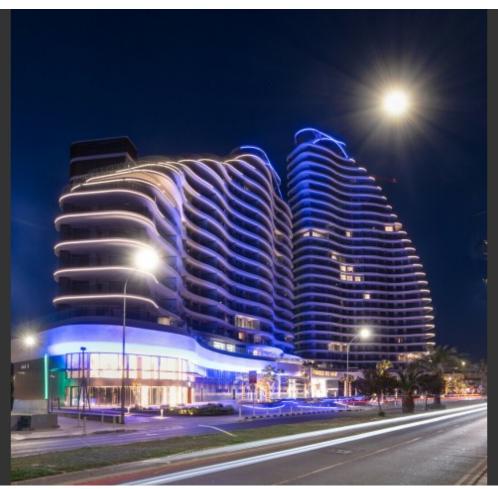

### **Description**

Outstanding 3 Bedroom Penthouse For Sale in Limassol Tourist Area! Situated in one of the most prestigious developments in Limassol Seafront Apartment with unobstructed sea views forever! Indoor and Outdoor Communal Pool!

23rd Floor!

3 Bedrooms + Maid's Room

4 En-suites + 1 Guest W/C

178m2 of Covered area

86m2 of Covered Verandas

33m2 of Uncovered Verandas

**Underground Parking** 

Furnished with Gianfranco Ferre Furniture