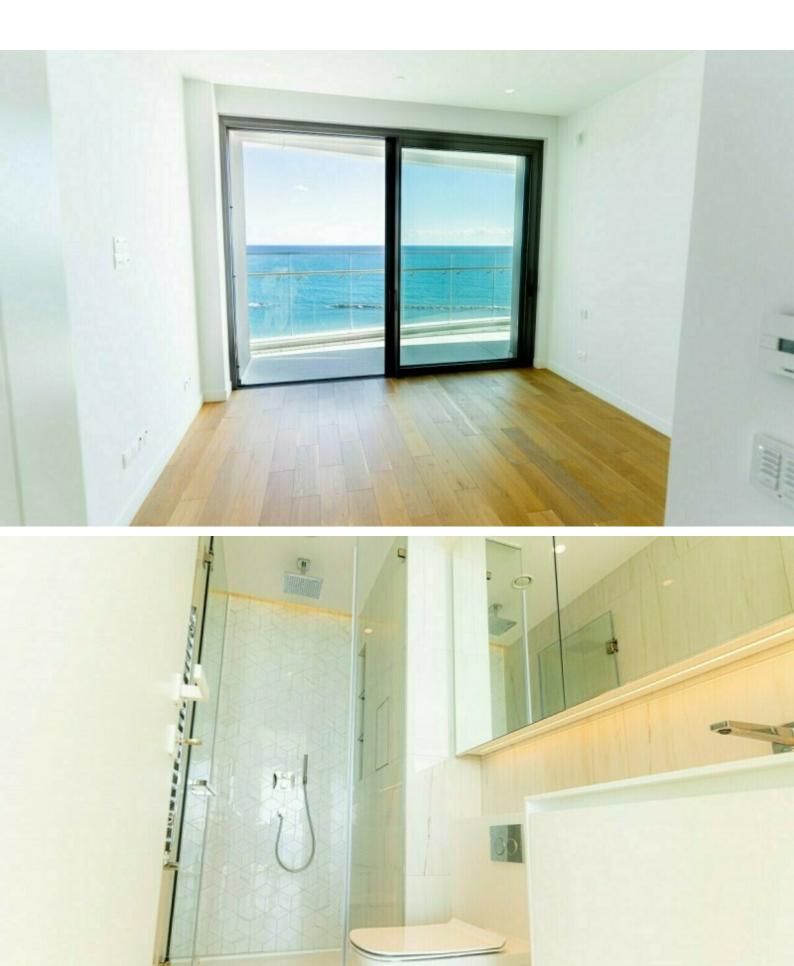

### **Description**

Outstanding 3 Bedroom Penthouse For Sale in Limassol Tourist Area! Situated in one of the most prestigious developments in Limassol Seafront Apartment with unobstructed sea views forever! Indoor and Outdoor Communal Pool!

23rd Floor!

3 Bedrooms + Maid's Room

4 En-suites + 1 Guest W/C

178m2 of Covered area

86m2 of Covered Verandas

33m2 of Uncovered Verandas

**Underground Parking** 

Furnished with Gianfranco Ferre Furniture