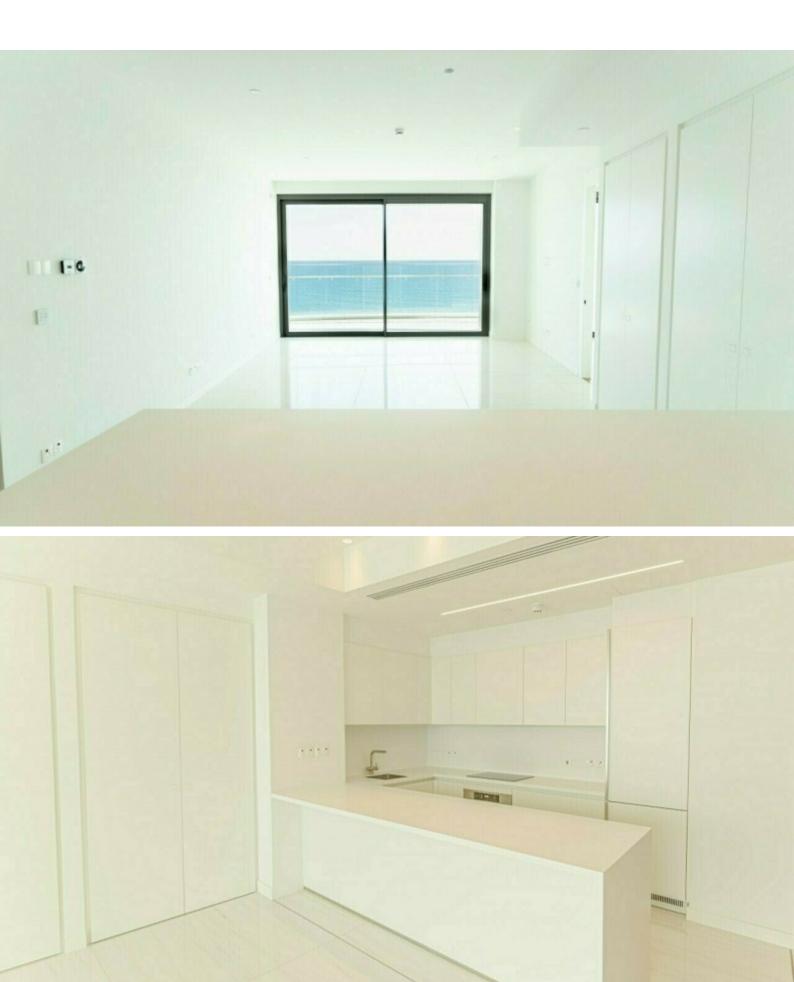

### **Description**

Outstanding 3 Bedroom Penthouse For Sale in Limassol Tourist Area! Situated in one of the most prestigious developments in Limassol Seafront Apartment with unobstructed sea views forever! Indoor and Outdoor Communal Pool!

23rd Floor!

3 Bedrooms + Maid's Room

4 En-suites + 1 Guest W/C

178m2 of Covered area

86m2 of Covered Verandas

33m2 of Uncovered Verandas

**Underground Parking** 

Furnished with Gianfranco Ferre Furniture