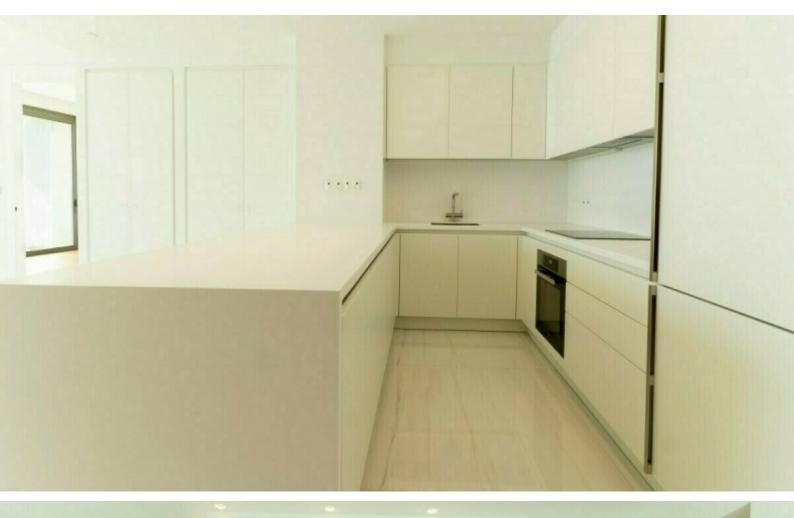

#### **Indoor Features**

- Air Conditioning
- Covered Parking
- Fitted Kitchen
- Furnished
- Guest Toilet
- Internal Pool
- Master Bed
- Open-plan
- Pressurised Water System
- Security System
- Under Floor Heating
- Underground Parking
- Utility Room
- Video entrance system
- Water Heater
- EPC Energy Class: B+

VRV A/C

**Underfloor Heating** 

Smart home system

Highest-quality design and finishes

Open plan

Quality Kitchen

Video Entrance System Pressurized Water System Storage Room

Common Areas