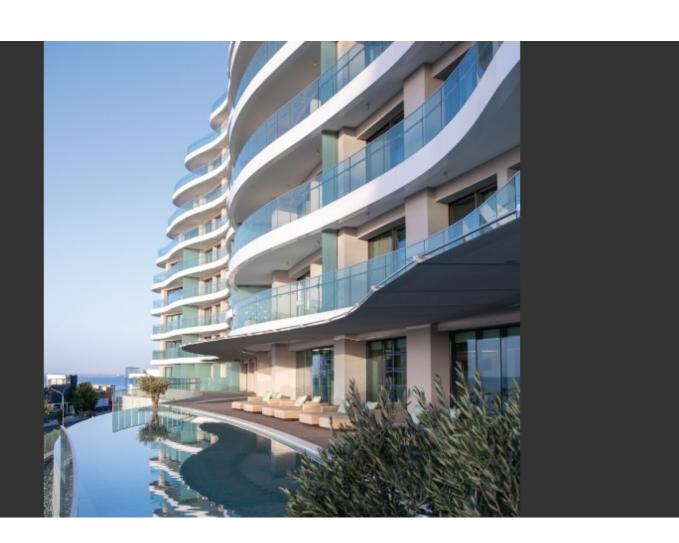

### **Description**

Outstanding 3 Bedroom Penthouse For Sale in Limassol Tourist Area! Situated in one of the most prestigious developments in Limassol Seafront Apartment with unobstructed sea views forever! Indoor and Outdoor Communal Pool!

23rd Floor!

3 Bedrooms + Maid's Room

4 En-suites + 1 Guest W/C

178m2 of Covered area

86m2 of Covered Verandas

33m2 of Uncovered Verandas

**Underground Parking** 

Furnished with Gianfranco Ferre Furniture