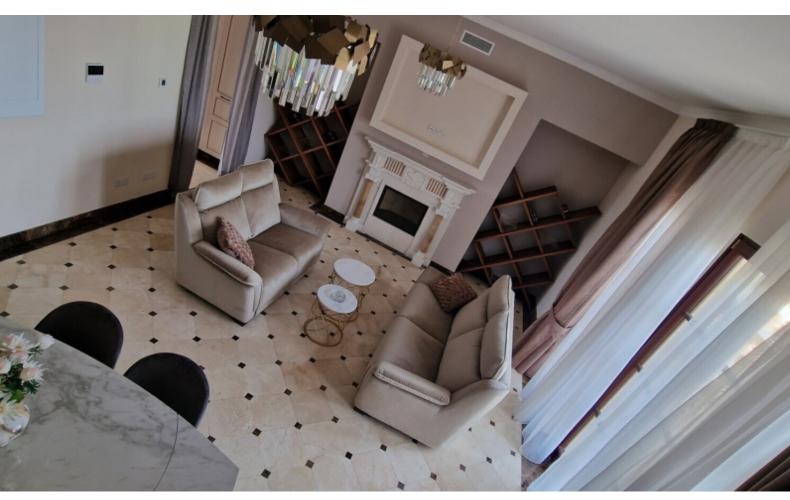

### **Description**

Incredible 3 Bedroom Duplex Penthouse For Sale in Potamos Germasogeias, Limassol with Roof Garden!

Prestigious location, within walking distance of the lively seafront road and Dasoudi Beach!

Excellent investment opportunity with expected high ROI!

5th + 6th Floor plus Private Roof Garden with Pool!

- 3 Bedrooms
- 2 Bathrooms
- 1 En-suite + 1 Family Bathroom + 1 Guest W/C
- 135m2 of Net Indoor area
- 6m2 of Covered Verandas
- 25m2 of Uncovered Verandas
- 40m2 of Roof Garden area

Covered + Uncovered Parking

**Underfloor Heating** 

VRV A/C

**Fireplace** 

**Provisions for Smart Home System** 

Marble Floors

Wooden Parquet Floors

Luxury, top-quality materials and finishes