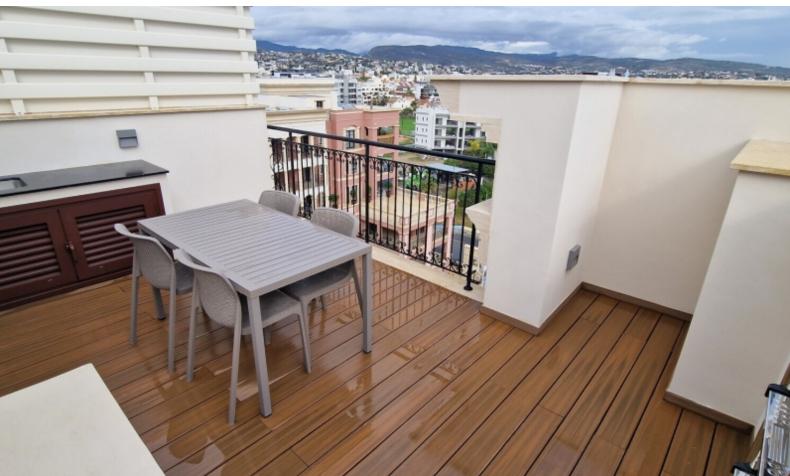

#### **Outdoor Features**

- Barbecue area
- Communal pool
- Private pool
- Roof Garden
- Solar System
- Uncovered Parking

Excellent investment opportunity with expected high ROI!

5th + 6th Floor plus Private Roof Garden with Pool!

- 3 Bedrooms
- 2 Bathrooms
- 1 En-suite + 1 Family Bathroom + 1 Guest W/C
- 135m2 of Net Indoor area
- 6m2 of Covered Verandas
- 25m2 of Uncovered Verandas
- 40m2 of Roof Garden area

BBQ Area with Kitchenette

Elevator

Colonial Style Architecture

Secured Gated Complex

Luxury Lobby with Chandeliers

Concierge Service

Gym

Sauna