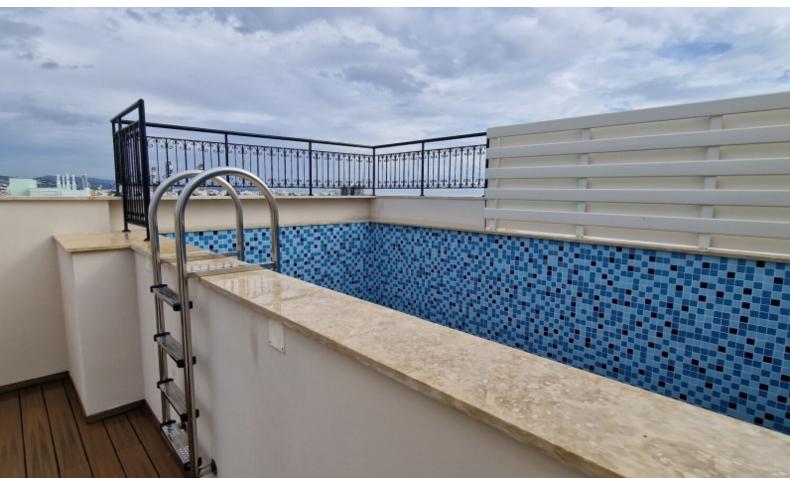

#### **Outdoor Features**

- Barbecue area
- Communal pool
- Private pool
- Roof Garden
- Solar System
- Uncovered Parking

Excellent investment opportunity with expected high ROI!

5th + 6th Floor plus Private Roof Garden with Pool!

- 3 Bedrooms
- 2 Bathrooms
- 1 En-suite + 1 Family Bathroom + 1 Guest W/C
- 135m2 of Net Indoor area
- 6m2 of Covered Verandas
- 25m2 of Uncovered Verandas
- 40m2 of Roof Garden area