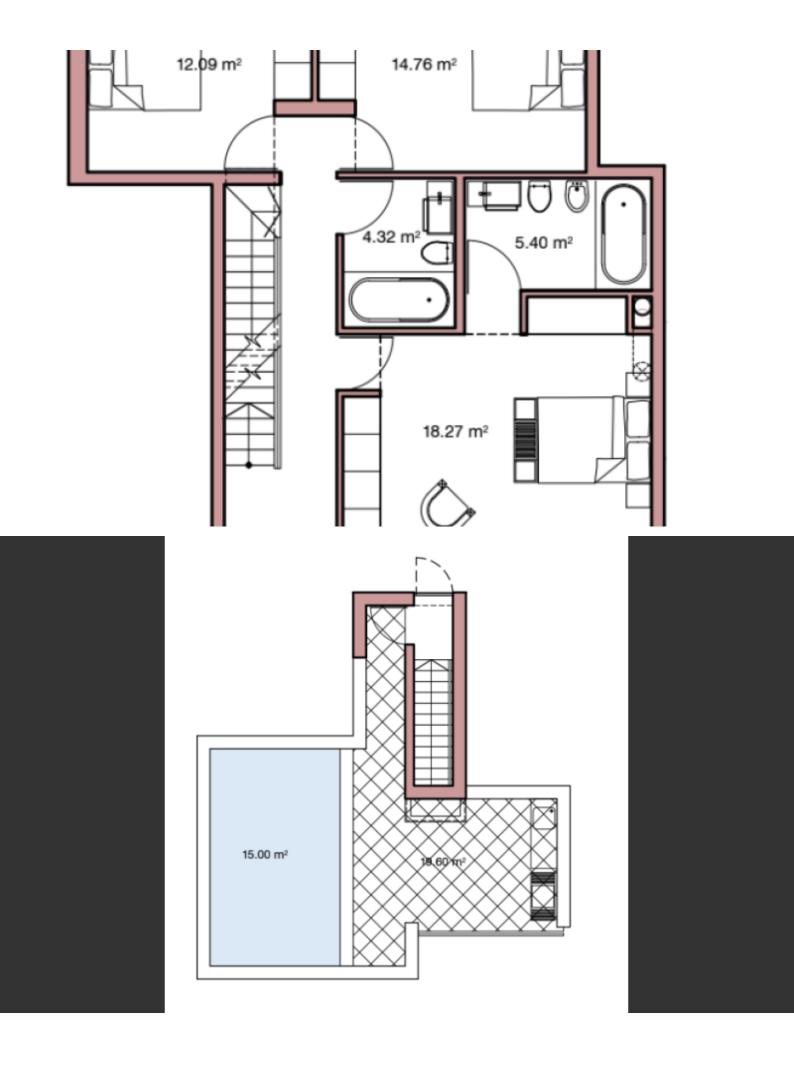

### **Key Facts**

- 3 Beds
- 2 Baths
- 135 m<sup>2</sup> Covered Area
- 6 m<sup>2</sup> Covered Verandas
- Uncovered verandas:  $65m^2$
- New Build
- Title Deed: Available

ID: 26503

Excellent investment opportunity with expected high ROI!

5th + 6th Floor plus Private Roof Garden with Pool!

- 3 Bedrooms
- 2 Bathrooms
- 1 En-suite + 1 Family Bathroom + 1 Guest W/C
- 135m2 of Net Indoor area
- 6m2 of Covered Verandas
- 25m2 of Uncovered Verandas
- 40m2 of Roof Garden area