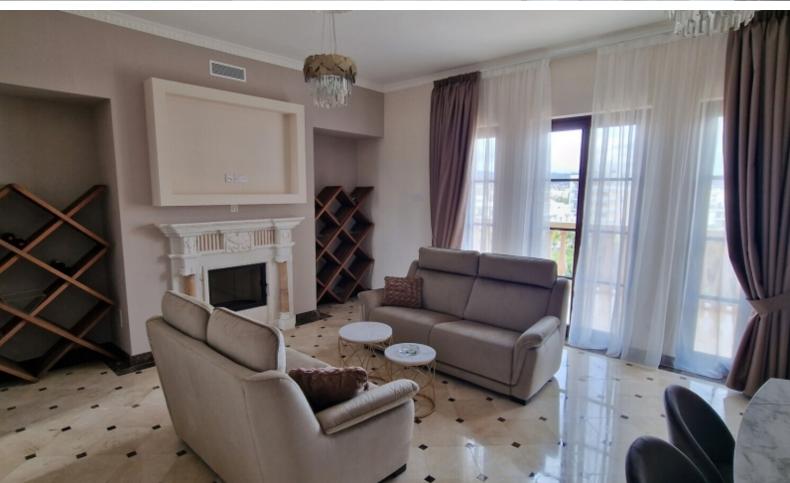

### **Description**

Incredible 3 Bedroom Duplex Penthouse For Sale in Potamos Germasogeias, Limassol with Roof Garden!

Prestigious location, within walking distance of the lively seafront road and Dasoudi Beach!

Excellent investment opportunity with expected high ROI!

5th + 6th Floor plus Private Roof Garden with Pool!

- 3 Bedrooms
- 2 Bathrooms
- 1 En-suite + 1 Family Bathroom + 1 Guest W/C
- 135m2 of Net Indoor area
- 6m2 of Covered Verandas
- 25m2 of Uncovered Verandas
- 40m2 of Roof Garden area

Covered + Uncovered Parking

**Underfloor Heating** 

VRV A/C

**Fireplace** 

**Provisions for Smart Home System** 

Marble Floors

Wooden Parquet Floors

Luxury, top-quality materials and finishes