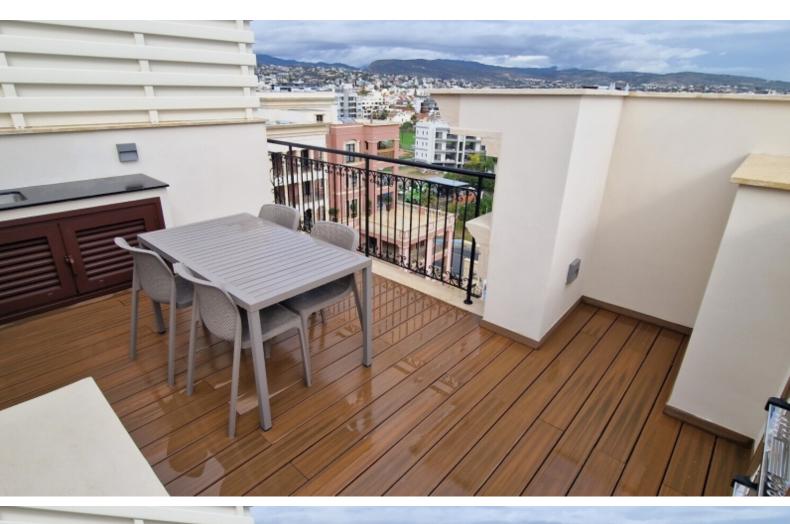

#### **Outdoor Features**

- Barbecue area
- Communal pool
- Private pool
- Roof Garden
- Solar System
- Uncovered Parking

Excellent investment opportunity with expected high ROI!

5th + 6th Floor plus Private Roof Garden with Pool!

- 3 Bedrooms
- 2 Bathrooms
- 1 En-suite + 1 Family Bathroom + 1 Guest W/C
- 135m2 of Net Indoor area
- 6m2 of Covered Verandas
- 25m2 of Uncovered Verandas
- 40m2 of Roof Garden area

BBQ Area with Kitchenette

Elevator

Colonial Style Architecture

Secured Gated Complex

Luxury Lobby with Chandeliers

Concierge Service

Gym

Sauna