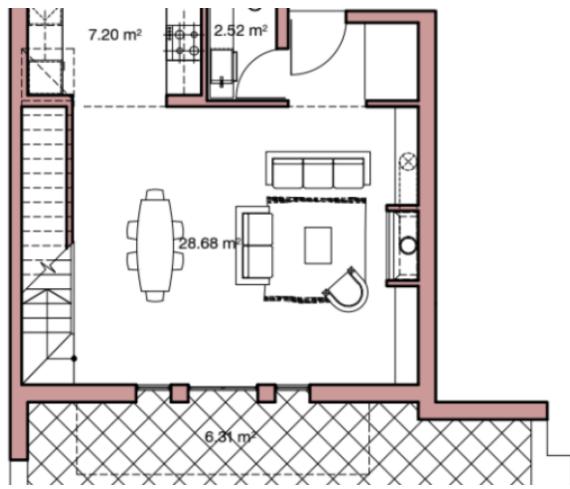

### **Key Facts**

- 3 Beds
- 2 Baths
- 135 m<sup>2</sup> Covered Area
- 6 m<sup>2</sup> Covered Verandas
- Uncovered verandas:  $65m^2$
- New Build
- Title Deed: Available

ID: 26503

Excellent investment opportunity with expected high ROI!

5th + 6th Floor plus Private Roof Garden with Pool!

- 3 Bedrooms
- 2 Bathrooms
- 1 En-suite + 1 Family Bathroom + 1 Guest W/C
- 135m2 of Net Indoor area
- 6m2 of Covered Verandas
- 25m2 of Uncovered Verandas
- 40m2 of Roof Garden area