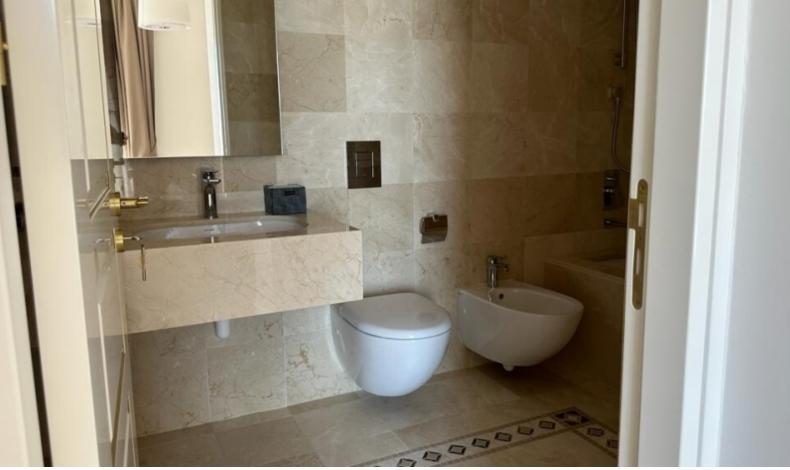

#### **Indoor Features**

- Air Conditioning
- CCTV system
- Covered Parking
- Elevator
- Fireplace
- Fitted Kitchen
- Guest Toilet
- Master Bed
- Open-plan
- Reception
- Under Floor Heating
- Utility Room
- Water Heater
- EPC Energy Class: B

Excellent investment opportunity with expected high ROI!

5th + 6th Floor plus Private Roof Garden with Pool!

- 3 Bedrooms
- 2 Bathrooms
- 1 En-suite + 1 Family Bathroom + 1 Guest W/C
- 135m2 of Net Indoor area
- 6m2 of Covered Verandas
- 25m2 of Uncovered Verandas
- 40m2 of Roof Garden area