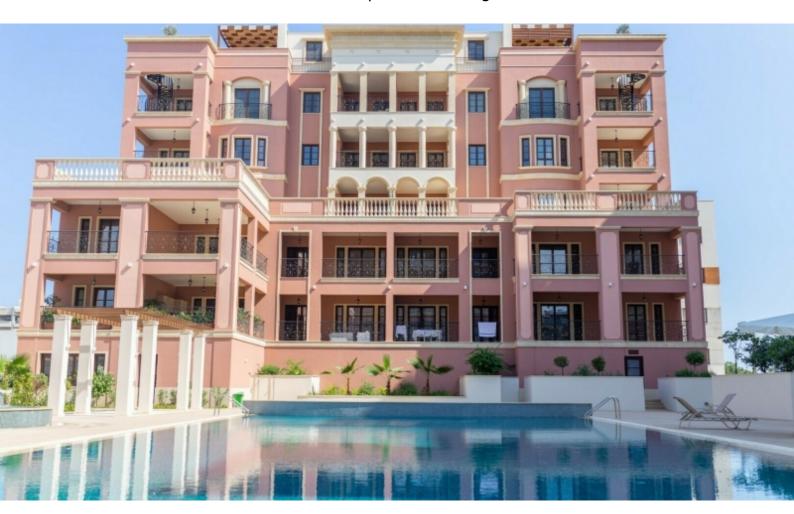

### **Description**

Incredible 3 Bedroom Duplex Penthouse For Sale in Potamos Germasogeias, Limassol with Roof Garden!

Prestigious location, within walking distance of the lively seafront road and Dasoudi Beach!

Excellent investment opportunity with expected high ROI!

5th + 6th Floor plus Private Roof Garden with Pool!

- 3 Bedrooms
- 2 Bathrooms
- 1 En-suite + 1 Family Bathroom + 1 Guest W/C
- 135m2 of Net Indoor area
- 6m2 of Covered Verandas
- 25m2 of Uncovered Verandas
- 40m2 of Roof Garden area