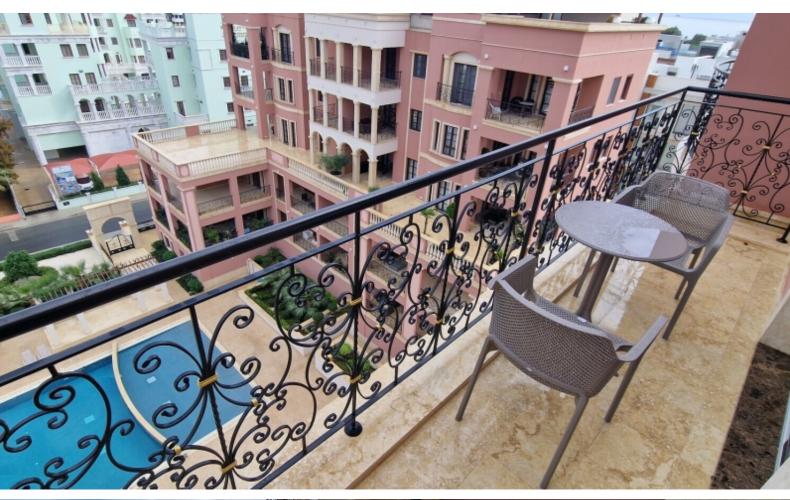

#### **Outdoor Features**

- Barbecue area
- Communal pool
- Private pool
- Roof Garden
- Solar System
- Uncovered Parking

Excellent investment opportunity with expected high ROI!

5th + 6th Floor plus Private Roof Garden with Pool!

- 3 Bedrooms
- 2 Bathrooms
- 1 En-suite + 1 Family Bathroom + 1 Guest W/C
- 135m2 of Net Indoor area
- 6m2 of Covered Verandas
- 25m2 of Uncovered Verandas
- 40m2 of Roof Garden area

CCTV in common areas

Large communal pool with mosaics

This outstanding duplex apartment is a compelling investment opportunity, not to be missed!

Its touristic location makes it perfect for a luxury holiday home!