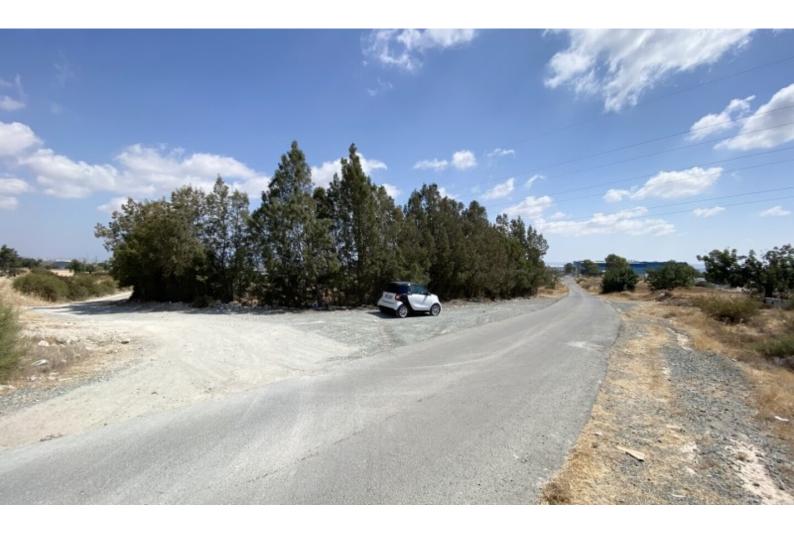

## Description

Industrial Land Parcel For Sale in the Industrial Zone of Ypsonas, Limassol! Ideally located close to the Paphos-Limassol highway Excellent access to the city center and the port of Limassol! Corner Land Parcel! 7,451m2 of Land size Around 42m of Road Frontage 90% of Building Density 60% of Site Coverage Up to 2 Floors Access to a registered road All development infrastructures are in place This land parcel is suitable for industrial development!