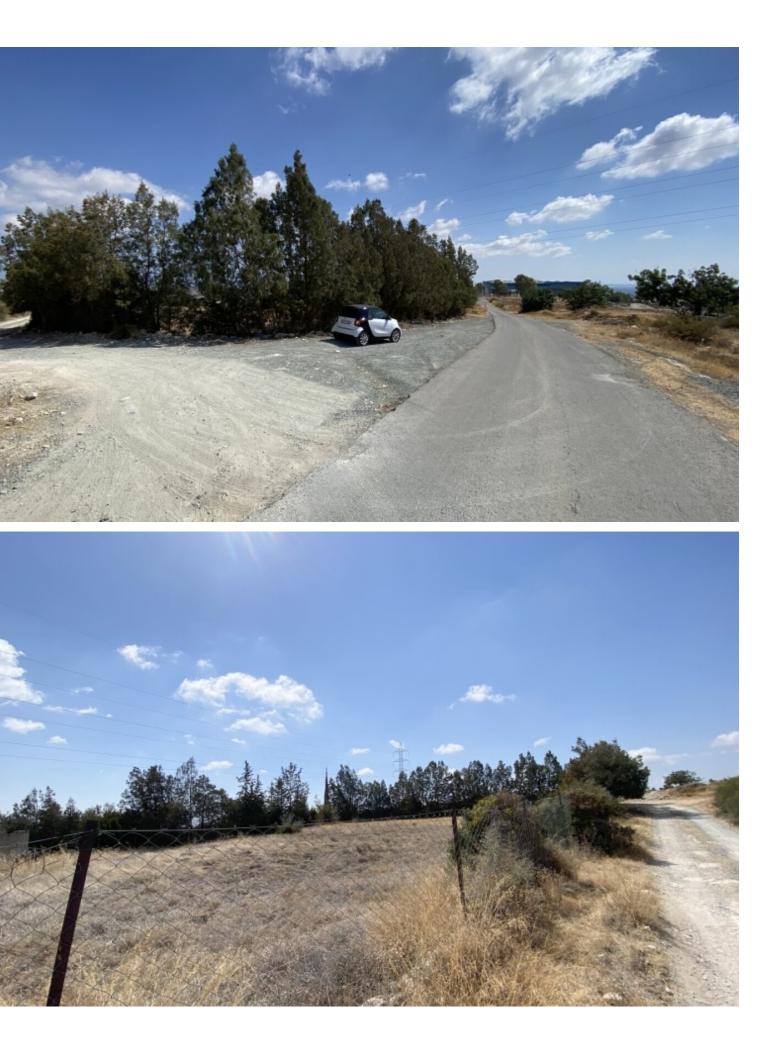

## Description

Industrial Land Parcel For Sale in the Industrial Zone of Ypsonas, Limassol! Ideally located close to the Paphos-Limassol highway Excellent access to the city center and the port of Limassol! Corner Land Parcel! 7,451m2 of Land size Around 42m of Road Frontage 90% of Building Density 60% of Site Coverage Up to 2 Floors Access to a registered road All development infrastructures are in place This land parcel is suitable for industrial development!