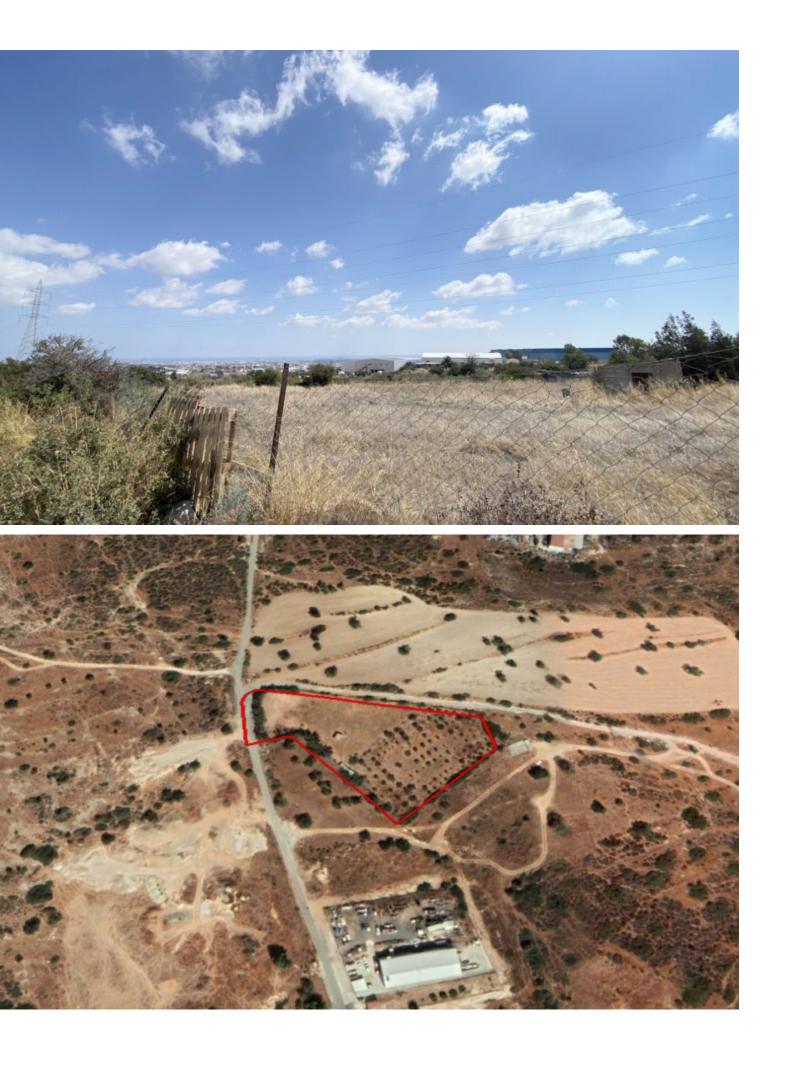

## Description

Industrial Land Parcel For Sale in the Industrial Zone of Ypsonas, Limassol! Ideally located close to the Paphos-Limassol highway Excellent access to the city center and the port of Limassol! Corner Land Parcel! 7,451m2 of Land size Around 42m of Road Frontage 90% of Building Density 60% of Site Coverage Up to 2 Floors Access to a registered road All development infrastructures are in place This land parcel is suitable for industrial development!