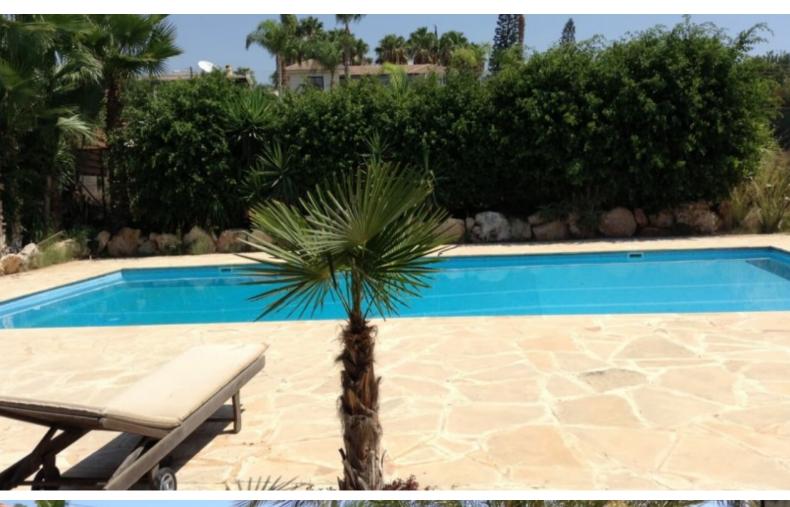

#### **Outdoor Features**

- Barbecue area
- Bore Hole
- Double Garage
- Landscape Garden
- Outdoor Shower
- Private pool
- Solar System

Large Private Swimming Pool

4 Bedrooms + 1 Maids Room (Basement)

3 Bathrooms

1 En-suite + 1 Family Bathroom + 1 Guest W/C with Shower

Additional Guest W/C

490m2 of Covered area

80m2 of Basement area

1,260m2 of Plot size

Mature Landscaped Garden

Built-in BBQ Area

Outdoor seating area

**Outdoor Shower** 

Bore Hole

**Irrigation System** 

**Gated Property** 

**Excellent Condition** 