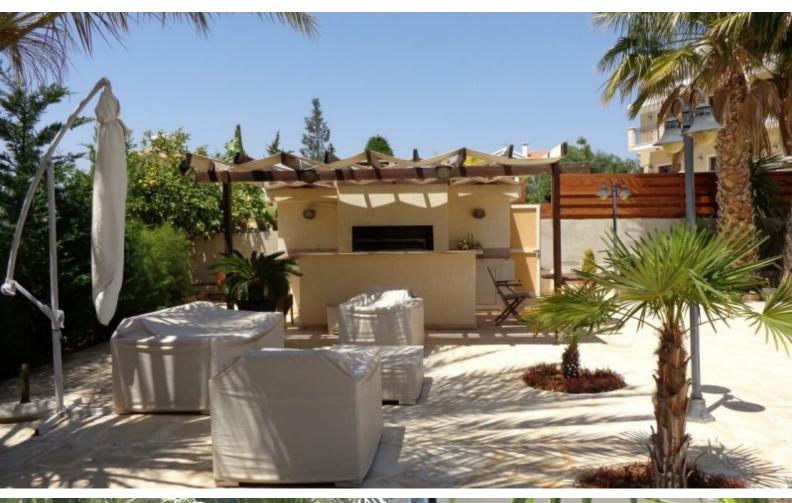

#### **Outdoor Features**

- Barbecue area
- Bore Hole
- Double Garage
- Landscape Garden
- Outdoor Shower
- Private pool
- Solar System

Mature Landscaped Garden

Built-in BBQ Area

Outdoor seating area

**Outdoor Shower** 

Bore Hole

**Irrigation System** 

**Gated Property** 

**Excellent Condition** 