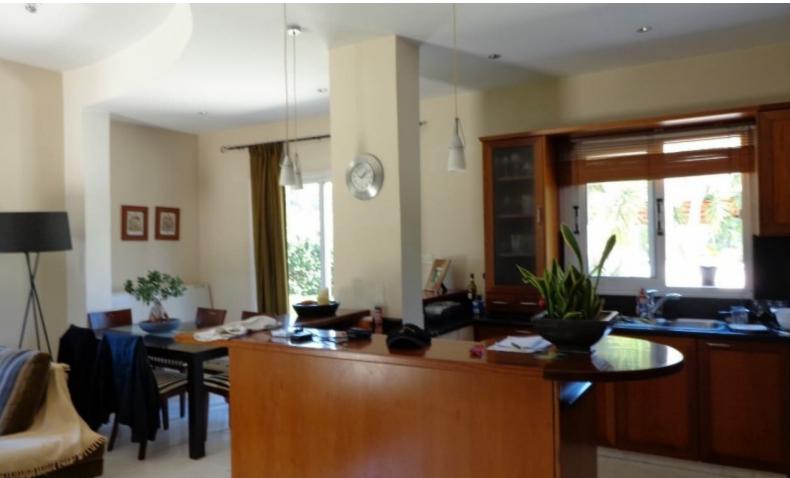

#### **Indoor Features**

- Air Conditioning
- Basement
- CCTV system
- Central Heating
- Covered Parking
- Fireplace
- Fitted Kitchen
- Guest Toilet
- Master Bed
- Open-plan
- Pet Friendly
- Playroom
- Pressurised Water System
- Security System
- Utility Room
- Water Heater
- EPC Energy Class: Pending

#### **CCTV**

Pressurized Water System

Parquet Wood Floors (Bedrooms)

**Entrance Hall** 

Walk-in Wardrobes

Separate Kitchen

Storeroom

Office/Playroom