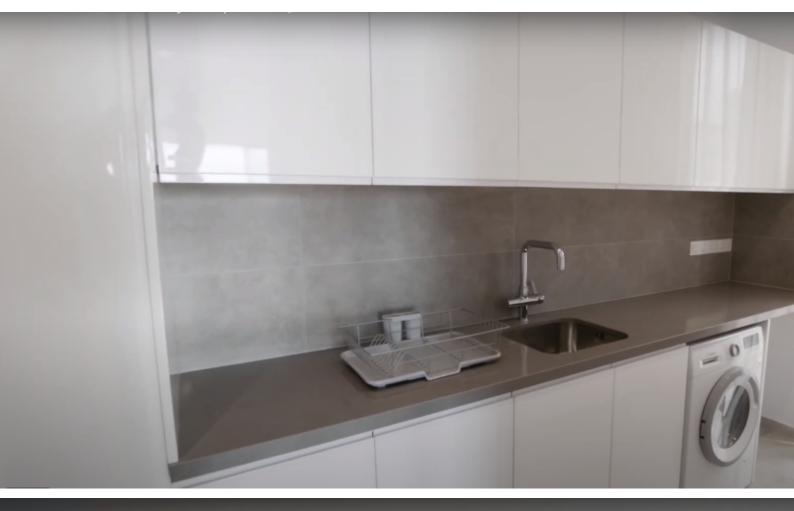

#### **Indoor Features**

- Covered Parking
- Fitted Kitchen
- Guest Toilet
- Master Bed
- Open-plan
- Pet Friendly
- Provision for Air Conditioning
- Unfurnished
- Utility Room
- Water Heater
- EPC Energy Class: A

Covered Parking

Plus a long uncovered driveway

Photovoltaic System

Provisions for A/C

Walk-in Wardrobe for the master bedroom

Laundry Room

Storeroom

Open Plan