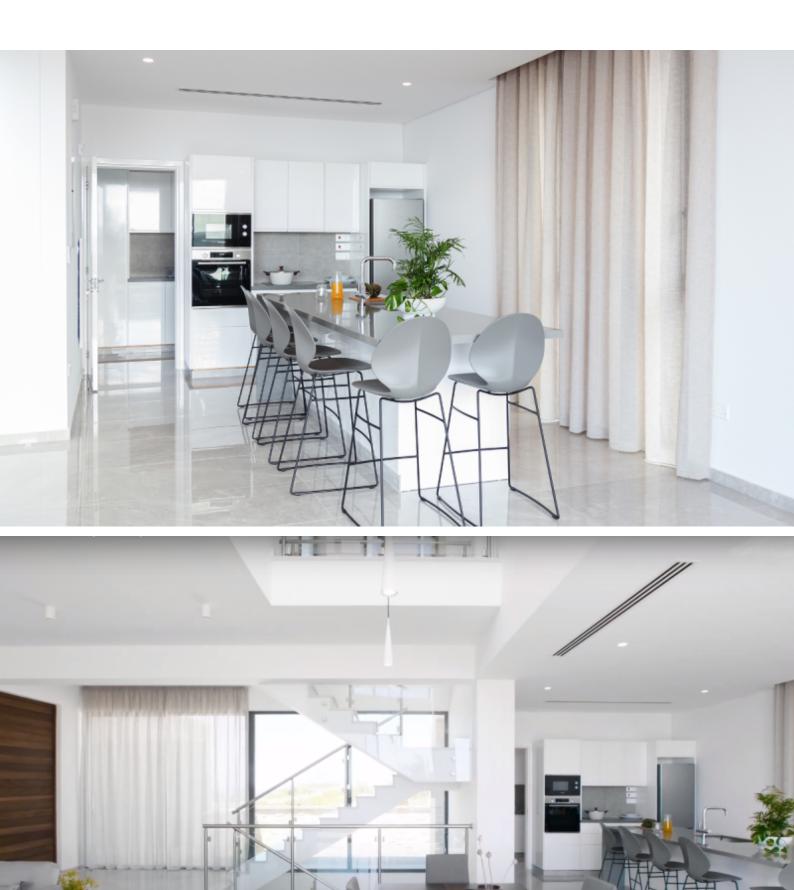

### **Description**

State-of-the-art 4 Bedroom Detached Villa For Sale in Peyia, Paphos with Private Pool and Roof Garden!

Located in one of the most desirable and prestigious areas in Paphos! Just a few minute's drive to Coral Bay's lively tourist area and sandy beaches Roof Garden and Infinity Pool!

Astonishing panoramic sea views!

- 4 Bedrooms (1 Ground Floor)
- 3 Bathrooms
- 2 En-suites + 1 Family Bathroom + 1 Guest W/C
- 245m2 of Net Indoor area
- 49m2 of Covered Verandas
- 86m2 of Uncovered Verandas
- 57m2 of Roof Garden Area
- 925m2 of Plot size

Covered Parking

Plus a long uncovered driveway

Photovoltaic System

Provisions for A/C

Walk-in Wardrobe for the master bedroom

Laundry Room

Storeroom

Open Plan

Floor-Ceiling Windows

High-Quality Materials and Finishes Spacious outdoor seating area BBQ Area Rear Garden

Roof Garden with Space for a Jacuzzi

\* Photos are from a completed villa and used as a fine example
This luxury home is a compelling investment opportunity!
It is excellent for a family for permanent living or as a holiday home!