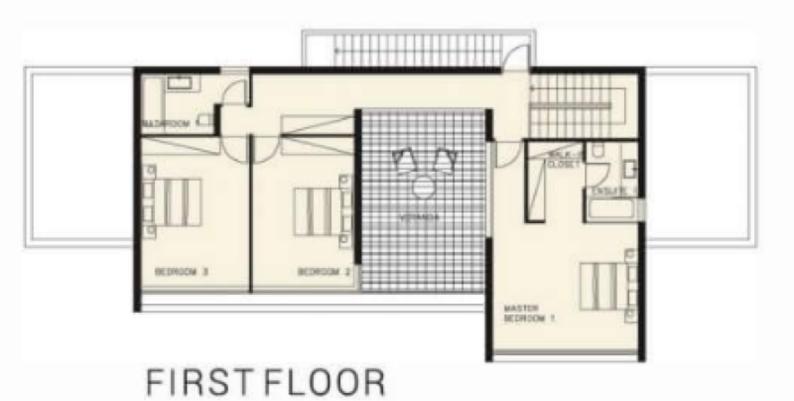

## **Key Facts**

- 4 Beds
- 3 Baths
- 245 m<sup>2</sup> Covered Area
- 925 m<sup>2</sup> Land Size
- 49 m<sup>2</sup> Covered Verandas
- Uncovered verandas: 143m<sup>2</sup>
- New Build

ID: 26624

Astonishing panoramic sea views!

- 4 Bedrooms (1 Ground Floor)
- 3 Bathrooms
- 2 En-suites + 1 Family Bathroom + 1 Guest W/C
- 245m2 of Net Indoor area
- 49m2 of Covered Verandas
- 86m2 of Uncovered Verandas
- 57m2 of Roof Garden Area
- 925m2 of Plot size

Covered Parking

Plus a long uncovered driveway

Photovoltaic System

Provisions for A/C

Walk-in Wardrobe for the master bedroom

Laundry Room

Storeroom

Open Plan