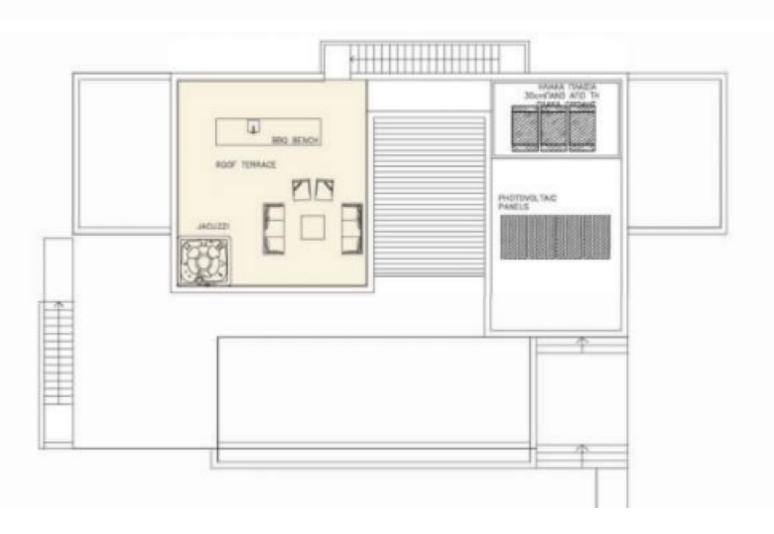

#### **Outdoor Features**

- Barbecue area
- Landscape Garden
- Photovoltaic System
- Private pool
- Rear Garden
- Roof Garden
- Solar System

Astonishing panoramic sea views!

- 4 Bedrooms (1 Ground Floor)
- 3 Bathrooms
- 2 En-suites + 1 Family Bathroom + 1 Guest W/C
- 245m2 of Net Indoor area
- 49m2 of Covered Verandas
- 86m2 of Uncovered Verandas
- 57m2 of Roof Garden Area
- 925m2 of Plot size

Floor-Ceiling Windows

High-Quality Materials and Finishes Spacious outdoor seating area BBQ Area Rear Garden

Roof Garden with Space for a Jacuzzi

\* Photos are from a completed villa and used as a fine example
This luxury home is a compelling investment opportunity!
It is excellent for a family for permanent living or as a holiday home!