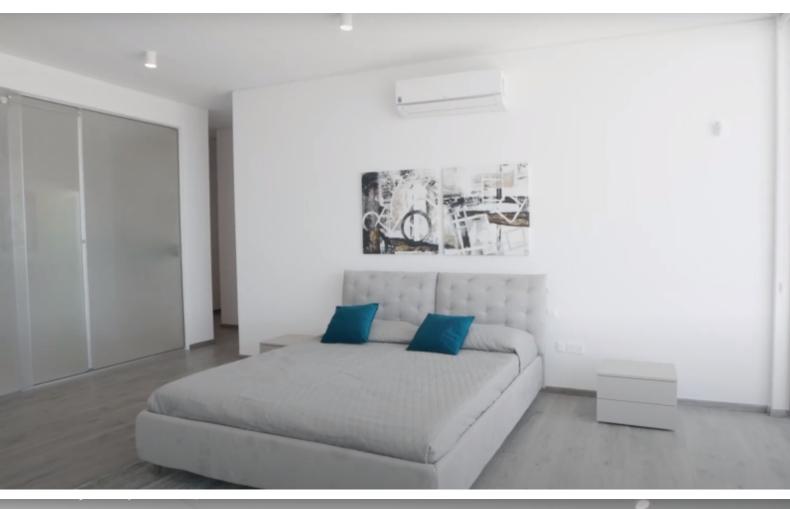

#### **Indoor Features**

- Covered Parking
- Fitted Kitchen
- Guest Toilet
- Master Bed
- Open-plan
- Pet Friendly
- Provision for Air Conditioning
- Unfurnished
- Utility Room
- Water Heater
- EPC Energy Class: A

Covered Parking

Plus a long uncovered driveway

Photovoltaic System

Provisions for A/C

Walk-in Wardrobe for the master bedroom

Laundry Room

Storeroom

Open Plan