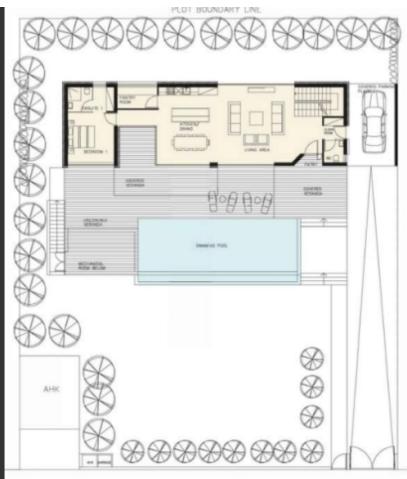

## **Key Facts**

- 4 Beds
- 3 Baths
- 245 m<sup>2</sup> Covered Area
- 925 m<sup>2</sup> Land Size
- 49 m<sup>2</sup> Covered Verandas
- Uncovered verandas: 143m<sup>2</sup>
- New Build

ID: 26624

#### **Outdoor Features**

- Barbecue area
- Landscape Garden
- Photovoltaic System
- Private pool
- Rear Garden
- Roof Garden
- Solar System

Astonishing panoramic sea views!

- 4 Bedrooms (1 Ground Floor)
- 3 Bathrooms
- 2 En-suites + 1 Family Bathroom + 1 Guest W/C
- 245m2 of Net Indoor area
- 49m2 of Covered Verandas
- 86m2 of Uncovered Verandas
- 57m2 of Roof Garden Area
- 925m2 of Plot size

Covered Parking

Plus a long uncovered driveway

Photovoltaic System

Provisions for A/C

Walk-in Wardrobe for the master bedroom

Laundry Room

Storeroom

Open Plan