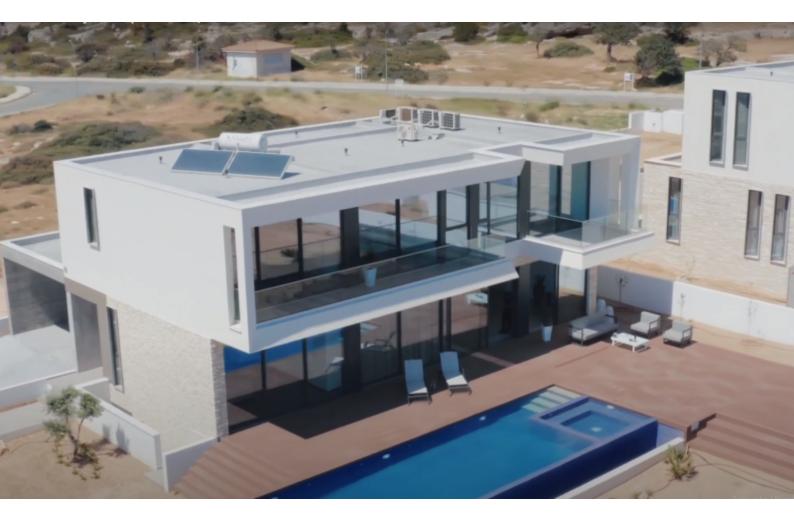

#### **Outdoor Features**

- Barbecue area
- Landscape Garden
- Photovoltaic System
- Private pool
- Rear Garden
- Roof Garden
- Solar System

Astonishing panoramic sea views!

- 4 Bedrooms (1 Ground Floor)
- 3 Bathrooms
- 2 En-suites + 1 Family Bathroom + 1 Guest W/C
- 245m2 of Net Indoor area
- 49m2 of Covered Verandas
- 86m2 of Uncovered Verandas
- 57m2 of Roof Garden Area
- 925m2 of Plot size