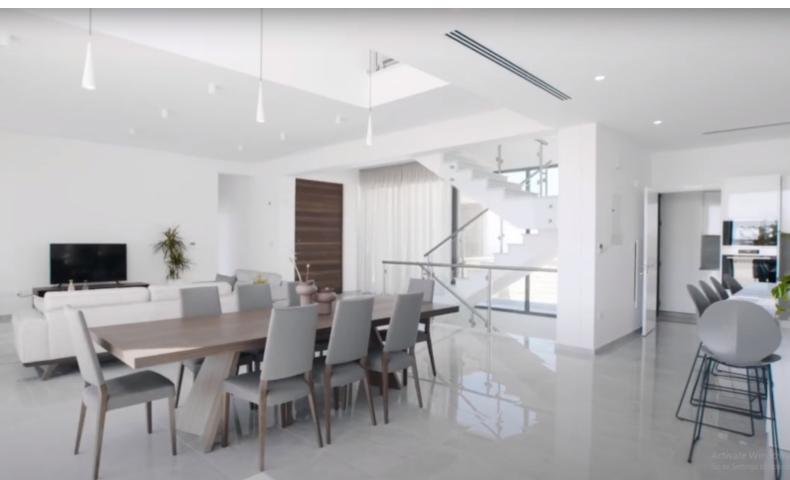

### **Description**

State-of-the-art 4 Bedroom Detached Villa For Sale in Peyia, Paphos with Private Pool and Roof Garden!

Located in one of the most desirable and prestigious areas in Paphos! Just a few minute's drive to Coral Bay's lively tourist area and sandy beaches Roof Garden and Infinity Pool!

Astonishing panoramic sea views!

- 4 Bedrooms (1 Ground Floor)
- 3 Bathrooms
- 2 En-suites + 1 Family Bathroom + 1 Guest W/C
- 245m2 of Net Indoor area
- 49m2 of Covered Verandas
- 86m2 of Uncovered Verandas
- 57m2 of Roof Garden Area
- 925m2 of Plot size

Covered Parking

Plus a long uncovered driveway

Photovoltaic System

Provisions for A/C

Walk-in Wardrobe for the master bedroom

Laundry Room

Storeroom

Open Plan