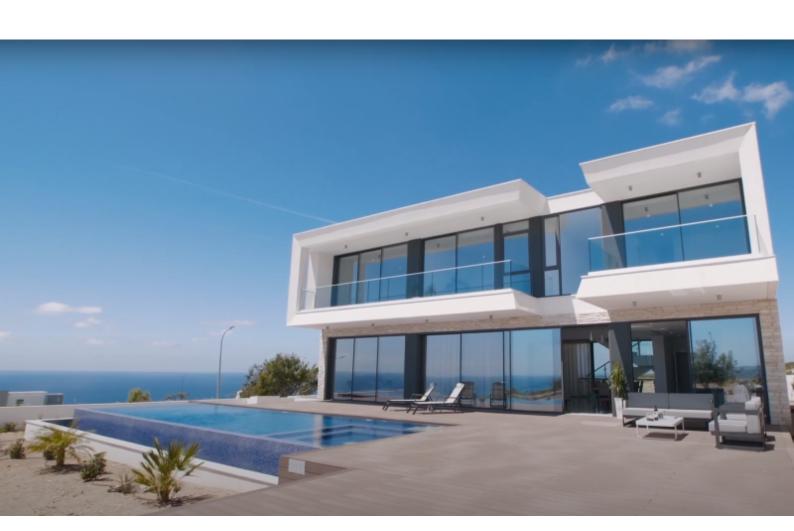

### **Description**

State-of-the-art 4 Bedroom Detached Villa For Sale in Peyia, Paphos with Private Pool and Roof Garden!

Located in one of the most desirable and prestigious areas in Paphos! Just a few minute's drive to Coral Bay's lively tourist area and sandy beaches Roof Garden and Infinity Pool!

Astonishing panoramic sea views!

- 4 Bedrooms (1 Ground Floor)
- 3 Bathrooms
- 2 En-suites + 1 Family Bathroom + 1 Guest W/C
- 245m2 of Net Indoor area
- 49m2 of Covered Verandas
- 86m2 of Uncovered Verandas
- 57m2 of Roof Garden Area
- 925m2 of Plot size

Floor-Ceiling Windows

High-Quality Materials and Finishes Spacious outdoor seating area BBQ Area Rear Garden

Roof Garden with Space for a Jacuzzi

\* Photos are from a completed villa and used as a fine example
This luxury home is a compelling investment opportunity!
It is excellent for a family for permanent living or as a holiday home!