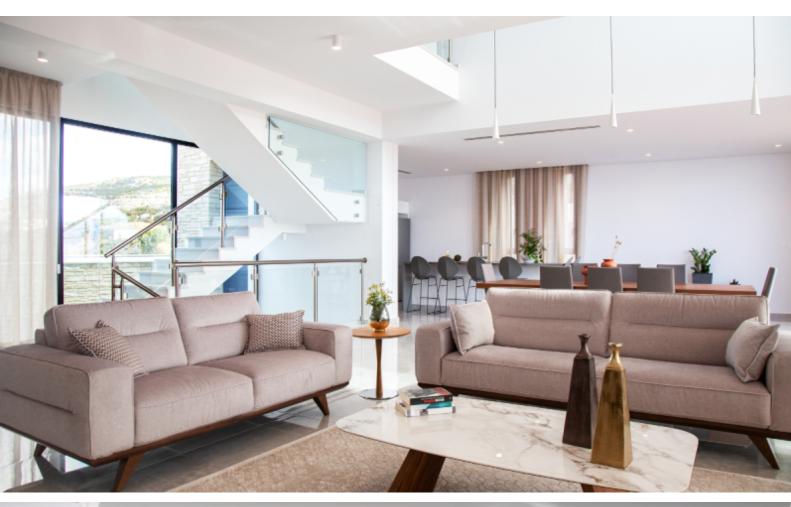

### **Description**

State-of-the-art 4 Bedroom Detached Villa For Sale in Peyia, Paphos with Private Pool and Roof Garden!

Located in one of the most desirable and prestigious areas in Paphos! Just a few minute's drive to Coral Bay's lively tourist area and sandy beaches Roof Garden and Infinity Pool!

Astonishing panoramic sea views!

- 4 Bedrooms (1 Ground Floor)
- 3 Bathrooms
- 2 En-suites + 1 Family Bathroom + 1 Guest W/C
- 245m2 of Net Indoor area
- 49m2 of Covered Verandas
- 86m2 of Uncovered Verandas
- 57m2 of Roof Garden Area
- 925m2 of Plot size

Floor-Ceiling Windows

High-Quality Materials and Finishes Spacious outdoor seating area BBQ Area Rear Garden

Roof Garden with Space for a Jacuzzi

\* Photos are from a completed villa and used as a fine example
This luxury home is a compelling investment opportunity!
It is excellent for a family for permanent living or as a holiday home!