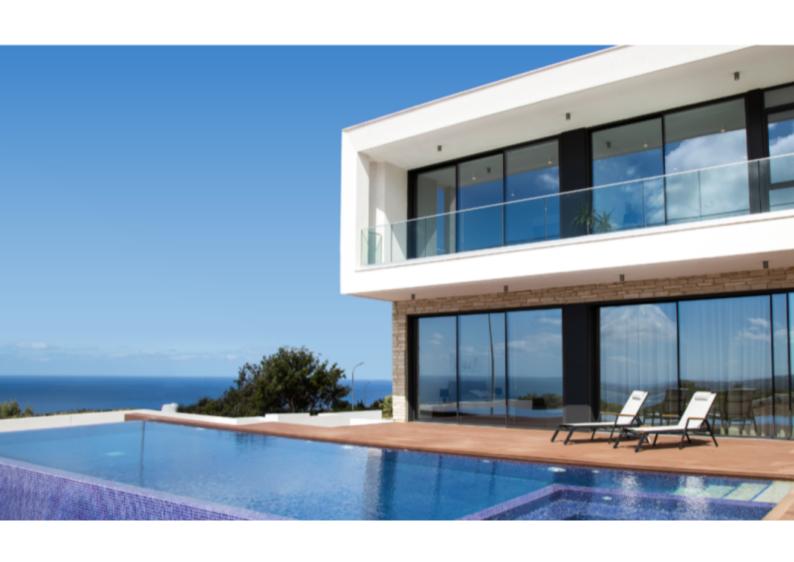

### **Description**

State-of-the-art 4 Bedroom Detached Villa For Sale in Peyia, Paphos with Private Pool and Roof Garden!

Located in one of the most desirable and prestigious areas in Paphos! Just a few minute's drive to Coral Bay's lively tourist area and sandy beaches Roof Garden and Infinity Pool!

Astonishing panoramic sea views!

- 4 Bedrooms (1 Ground Floor)
- 3 Bathrooms
- 2 En-suites + 1 Family Bathroom + 1 Guest W/C
- 245m2 of Net Indoor area
- 49m2 of Covered Verandas
- 86m2 of Uncovered Verandas
- 57m2 of Roof Garden Area
- 925m2 of Plot size

Floor-Ceiling Windows

High-Quality Materials and Finishes Spacious outdoor seating area BBQ Area Rear Garden

Roof Garden with Space for a Jacuzzi

\* Photos are from a completed villa and used as a fine example
This luxury home is a compelling investment opportunity!
It is excellent for a family for permanent living or as a holiday home!