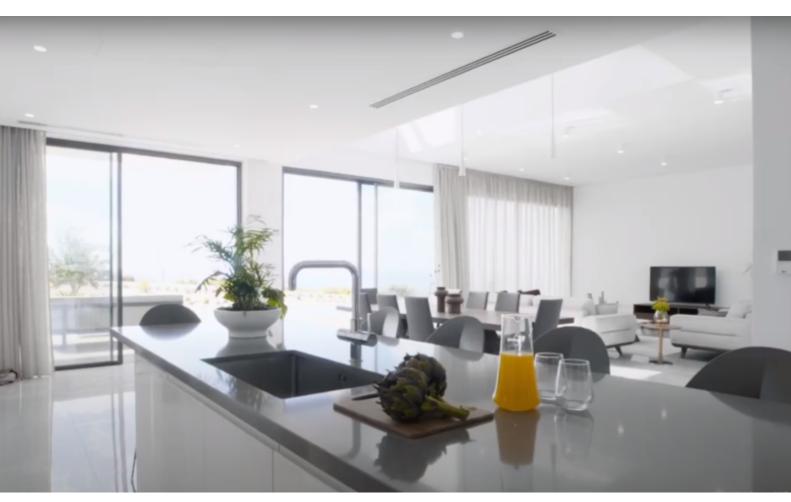

#### **Indoor Features**

- Covered Parking
- Fitted Kitchen
- Guest Toilet
- Master Bed
- Open-plan
- Pet Friendly
- Provision for Air Conditioning
- Unfurnished
- Utility Room
- Water Heater
- EPC Energy Class: A

Covered Parking

Plus a long uncovered driveway

Photovoltaic System

Provisions for A/C

Walk-in Wardrobe for the master bedroom

Laundry Room

Storeroom

Open Plan