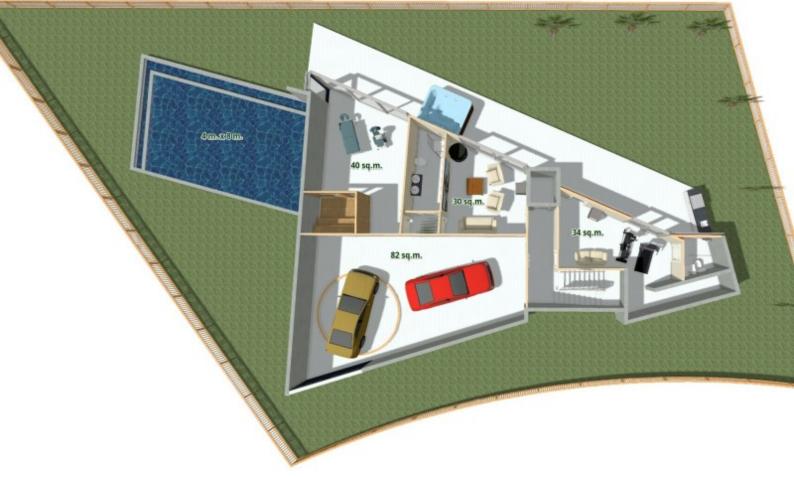

# Key Facts

- 5 Beds
- 5 Baths
- 737 m<sup>2</sup> Covered Area
- 825 m<sup>2</sup> Land Size
- Uncovered verandas: 128m<sup>2</sup>
- New Build
- Title Deed: Available

# Description

Key-Ready, First-Class 5 Bedroom Detached Villa For Sale in Agios Tychonas, Limassol with Infinity Pool! Located in the high hills of one of the most exclusive residential areas in Limassol Just a short drive away from the 5-star hotels and sandy beaches In addition, there is excellent access to the highway and the city center! All rooms with unobstructed sea views! Infinity Pool with Waterfall! 4 Bedrooms + 1 Maids Room 5 Bathrooms 3 En-suites + 1 Family Bathroom + 1 Guest W/C with Shower Additional Guest W/C 737m2 of Covered area 128m2 of Uncovered Veranda 825m2 of Plot size Double Garage with Car Turntable **Uncovered Parking** 