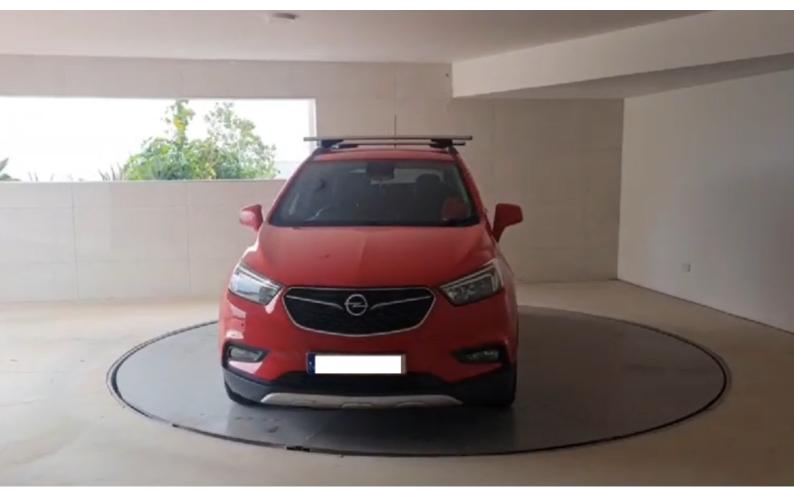

# Description

Key-Ready, First-Class 5 Bedroom Detached Villa For Sale in Agios Tychonas, Limassol with Infinity Pool! Located in the high hills of one of the most exclusive residential areas in Limassol Just a short drive away from the 5-star hotels and sandy beaches In addition, there is excellent access to the highway and the city center! All rooms with unobstructed sea views! Infinity Pool with Waterfall! 4 Bedrooms + 1 Maids Room 5 Bathrooms 3 En-suites + 1 Family Bathroom + 1 Guest W/C with Shower Additional Guest W/C 737m2 of Covered area 128m2 of Uncovered Veranda 825m2 of Plot size Double Garage with Car Turntable **Uncovered Parking** 