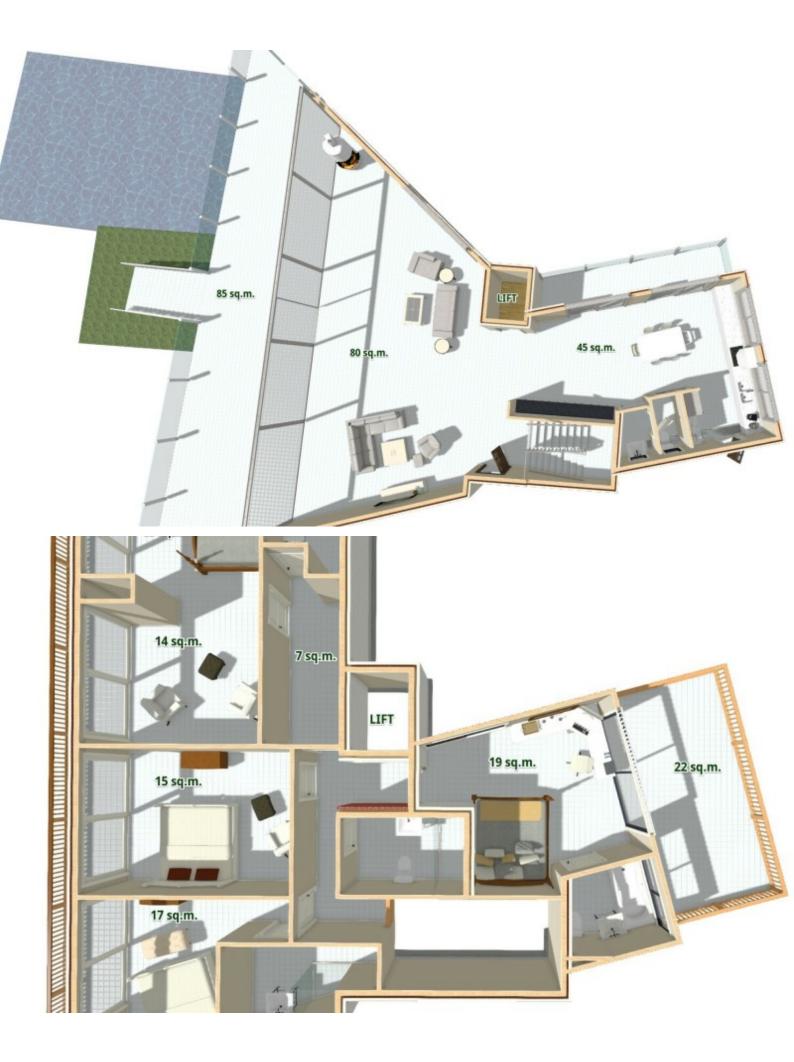

# Key Facts

- 5 Beds
- 5 Baths
- 737 m<sup>2</sup> Covered Area
- 825 m<sup>2</sup> Land Size
- Uncovered verandas: 128m<sup>2</sup>
- New Build
- Title Deed: Available

# Description

Key-Ready, First-Class 5 Bedroom Detached Villa For Sale in Agios Tychonas, Limassol with Infinity Pool! Located in the high hills of one of the most exclusive residential areas in Limassol Just a short drive away from the 5-star hotels and sandy beaches In addition, there is excellent access to the highway and the city center! All rooms with unobstructed sea views! Infinity Pool with Waterfall! 4 Bedrooms + 1 Maids Room 5 Bathrooms 3 En-suites + 1 Family Bathroom + 1 Guest W/C with Shower Additional Guest W/C 737m2 of Covered area 128m2 of Uncovered Veranda 825m2 of Plot size Double Garage with Car Turntable **Uncovered Parking** 