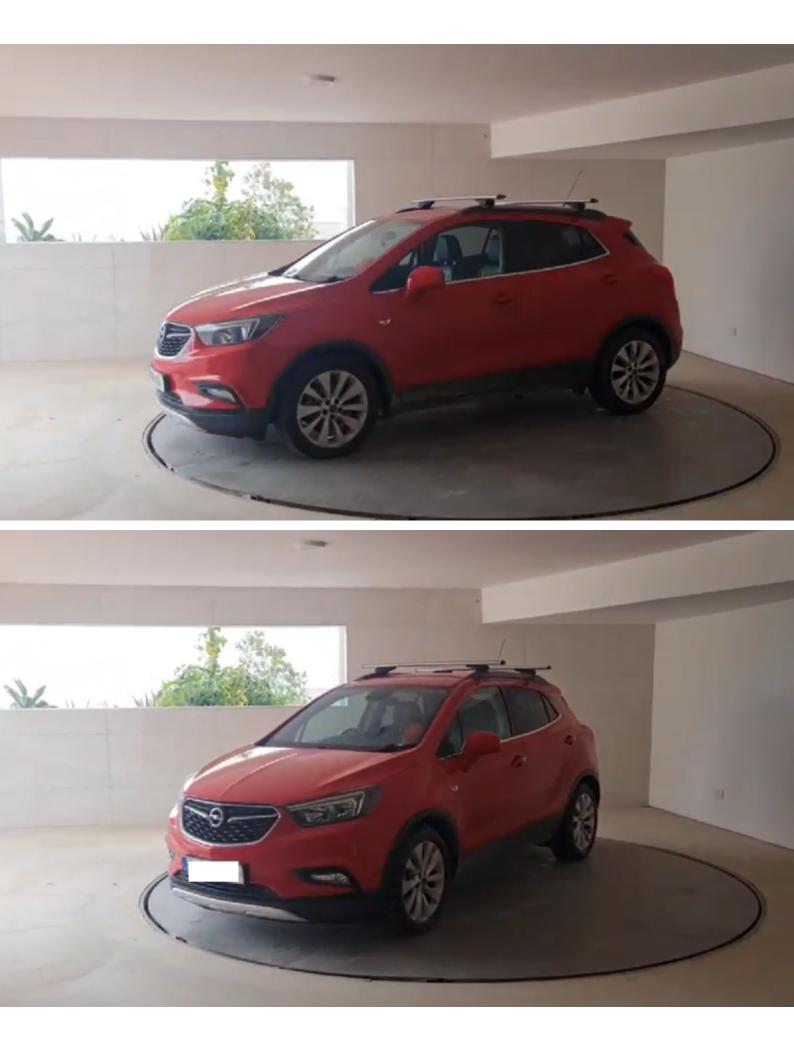

# Description

Key-Ready, First-Class 5 Bedroom Detached Villa For Sale in Agios Tychonas, Limassol with Infinity Pool! Located in the high hills of one of the most exclusive residential areas in Limassol Just a short drive away from the 5-star hotels and sandy beaches In addition, there is excellent access to the highway and the city center! All rooms with unobstructed sea views! Infinity Pool with Waterfall! 4 Bedrooms + 1 Maids Room 5 Bathrooms 3 En-suites + 1 Family Bathroom + 1 Guest W/C with Shower Additional Guest W/C 737m2 of Covered area 128m2 of Uncovered Veranda 825m2 of Plot size Double Garage with Car Turntable **Uncovered Parking** 