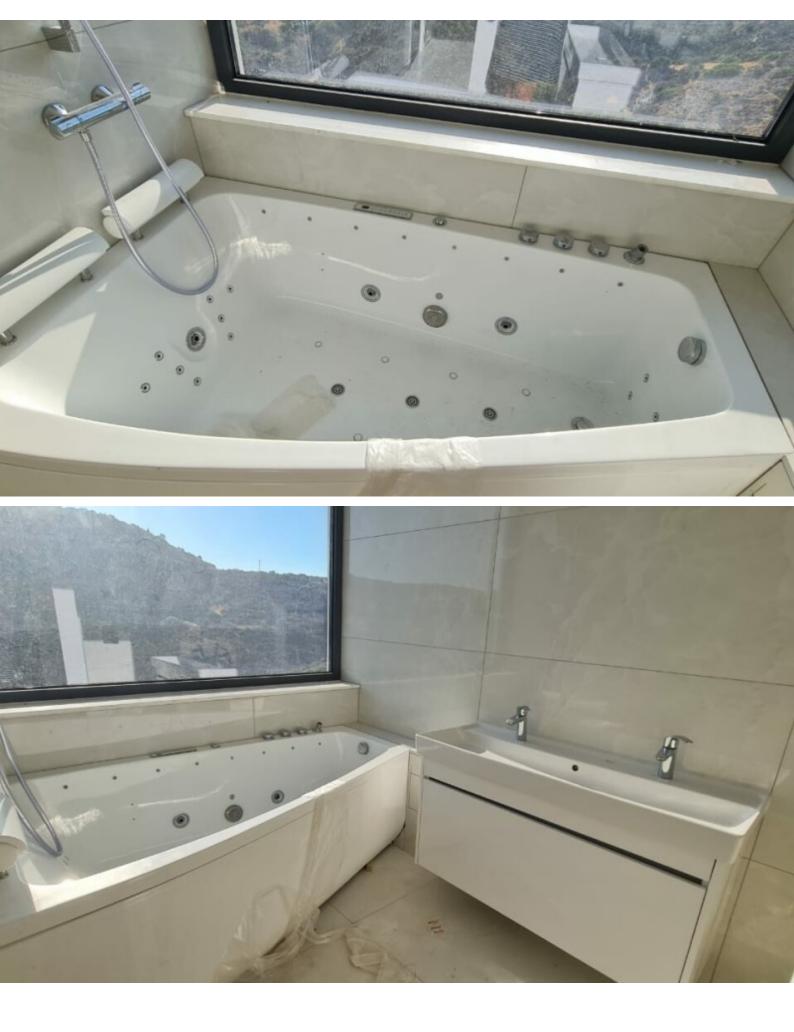

#### **Indoor Features**

- Air Conditioning
- Basement
- Covered Parking
- Elevator
- Fireplace
- Fitted Kitchen
- Guest Toilet
- Jacuzzi
- Master Bed
- Open-plan
- Pet Friendly
- Playroom
- Under Floor Heating
- Underground Parking
- Utility Room
- Video entrance system
- Water Heater
- EPC Energy Class: Pending

# Description

Key-Ready, First-Class 5 Bedroom Detached Villa For Sale in Agios Tychonas, Limassol with Infinity Pool! Located in the high hills of one of the most exclusive residential areas in Limassol Just a short drive away from the 5-star hotels and sandy beaches In addition, there is excellent access to the highway and the city center! All rooms with unobstructed sea views! Infinity Pool with Waterfall! 4 Bedrooms + 1 Maids Room 5 Bathrooms 3 En-suites + 1 Family Bathroom + 1 Guest W/C with Shower Additional Guest W/C 737m2 of Covered area 128m2 of Uncovered Veranda 825m2 of Plot size Double Garage with Car Turntable **Uncovered Parking** 

#### **Outdoor Features**

- Barbecue area
- Double Garage
- Irrigation System
- Landscape Garden
- Private pool
- Solar System
- Uncovered Parking

VRV A/C **Underfloor Heating** Water Softener System Smart Home System Jacuzzi Wine Cellar Home Cinema Sauna Gym Laundry Room 2 x Fireplaces **BBQ** Area Elevator Landscaped Garden Irrigation System Top-quality materials and finishes This outstanding home is a compelling investment opportunity! It is excellent for permanent living or as a quality holiday home for a large family