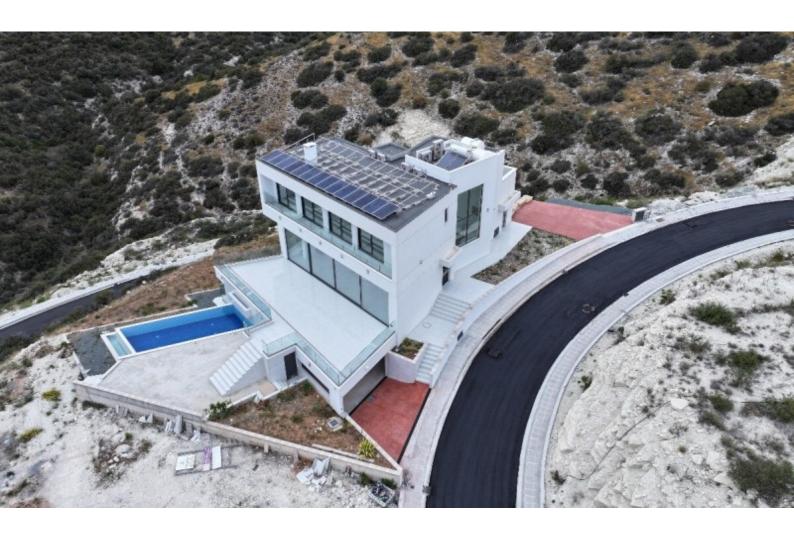

# Description

Key-Ready, First-Class 5 Bedroom Detached Villa For Sale in Agios Tychonas, Limassol with Infinity Pool! Located in the high hills of one of the most exclusive residential areas in Limassol Just a short drive away from the 5-star hotels and sandy beaches In addition, there is excellent access to the highway and the city center! All rooms with unobstructed sea views! Infinity Pool with Waterfall! 4 Bedrooms + 1 Maids Room 5 Bathrooms 3 En-suites + 1 Family Bathroom + 1 Guest W/C with Shower Additional Guest W/C 737m2 of Covered area 128m2 of Uncovered Veranda 825m2 of Plot size Double Garage with Car Turntable **Uncovered Parking** 

# Key Facts

- 5 Beds
- 5 Baths
- 737 m<sup>2</sup> Covered Area
- 825 m<sup>2</sup> Land Size
- Uncovered verandas: 128m<sup>2</sup>
- New Build
- Title Deed: Available