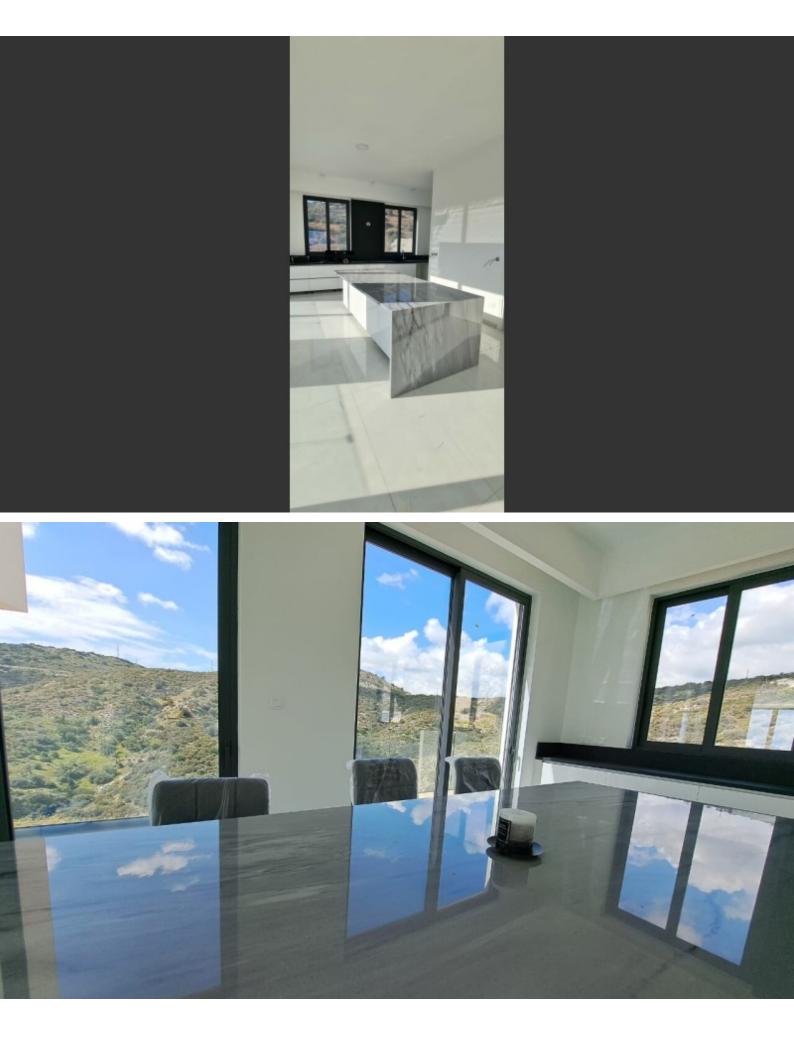

# Description

Key-Ready, First-Class 5 Bedroom Detached Villa For Sale in Agios Tychonas, Limassol with Infinity Pool! Located in the high hills of one of the most exclusive residential areas in Limassol Just a short drive away from the 5-star hotels and sandy beaches In addition, there is excellent access to the highway and the city center! All rooms with unobstructed sea views! Infinity Pool with Waterfall! 4 Bedrooms + 1 Maids Room 5 Bathrooms 3 En-suites + 1 Family Bathroom + 1 Guest W/C with Shower Additional Guest W/C 737m2 of Covered area 128m2 of Uncovered Veranda 825m2 of Plot size Double Garage with Car Turntable **Uncovered Parking** 

# Key Facts

- 5 Beds
- 5 Baths
- 737 m<sup>2</sup> Covered Area
- 825 m<sup>2</sup> Land Size
- Uncovered verandas: 128m<sup>2</sup>
- New Build
- Title Deed: Available