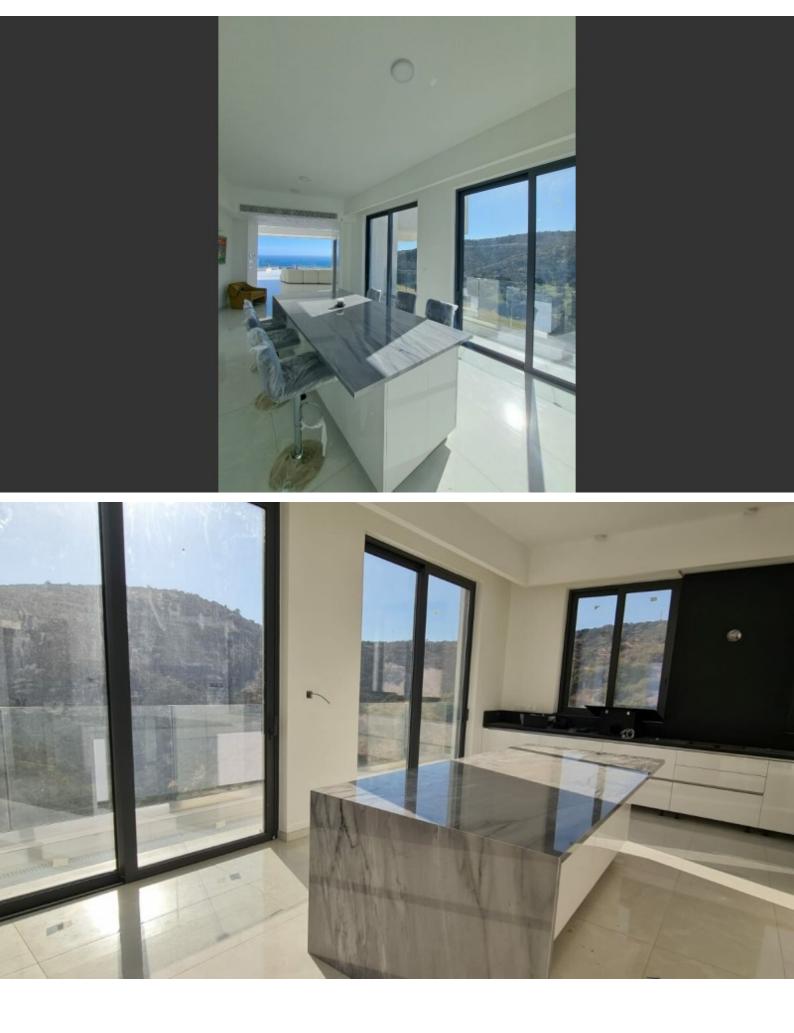

# Description

Key-Ready, First-Class 5 Bedroom Detached Villa For Sale in Agios Tychonas, Limassol with Infinity Pool! Located in the high hills of one of the most exclusive residential areas in Limassol Just a short drive away from the 5-star hotels and sandy beaches In addition, there is excellent access to the highway and the city center! All rooms with unobstructed sea views! Infinity Pool with Waterfall! 4 Bedrooms + 1 Maids Room 5 Bathrooms 3 En-suites + 1 Family Bathroom + 1 Guest W/C with Shower Additional Guest W/C 737m2 of Covered area 128m2 of Uncovered Veranda 825m2 of Plot size Double Garage with Car Turntable **Uncovered Parking** 

# Key Facts

- 5 Beds
- 5 Baths
- 737 m<sup>2</sup> Covered Area
- 825 m<sup>2</sup> Land Size
- Uncovered verandas: 128m<sup>2</sup>
- New Build
- Title Deed: Available