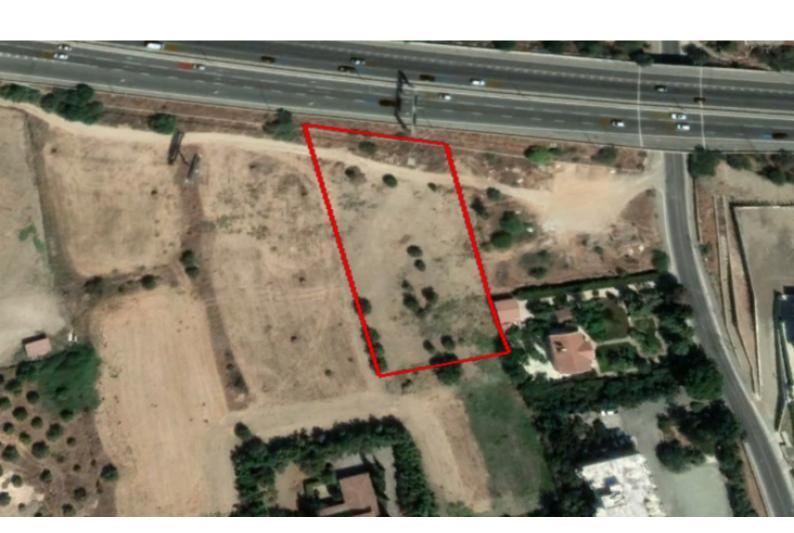

### **Description**

Residential/Touristic Land Parcel For Sale in Limassol Tourist Area!
Ideally located just a short distance away from the lively coastal road
With excellent access to the highway, sandy beaches, and the city center!
3,257m2 of Land size
60% of Building Density
25% of Site Coverage
Up to 3 floors and a height of 13.5m
Potential for the road to be constructed (currently landlocked)
All development infrastructures are in place
This land parcel is an appealing investment opportunity for a developer!
It is suitable for developing a 3-story residential building!