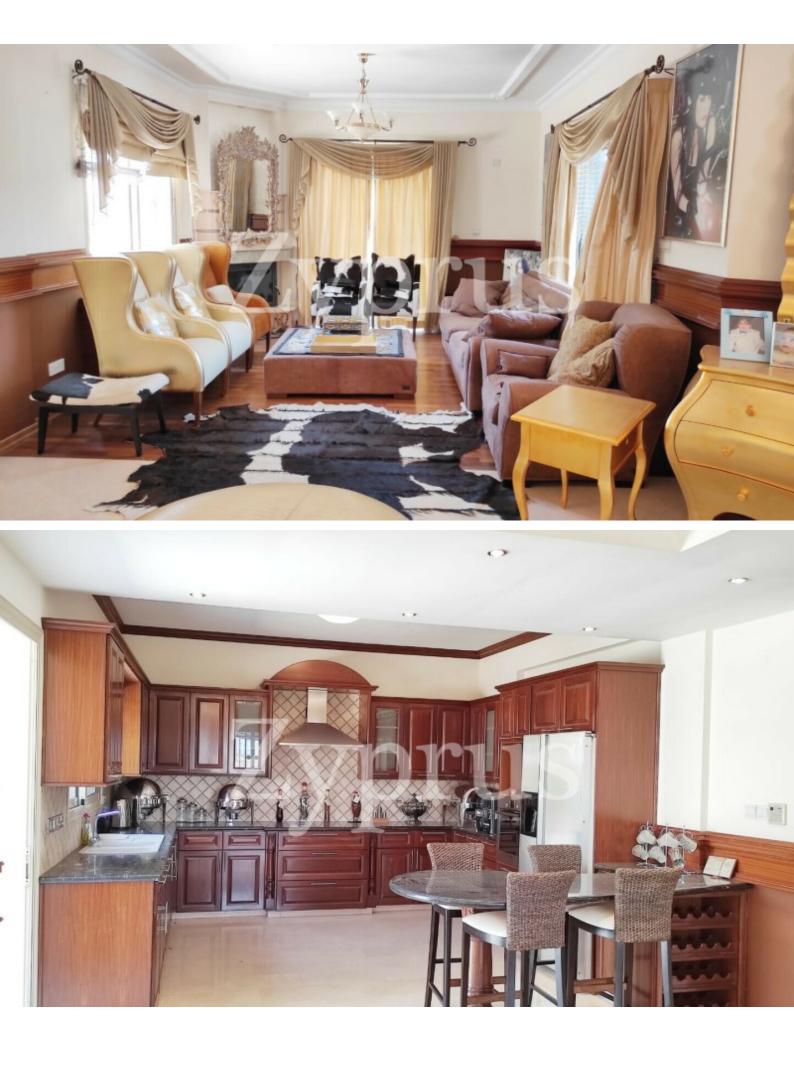

#### **Indoor Features**

- Air Conditioning
- Basement
- Central Heating
- Covered Parking
- Fireplace
- Fitted Kitchen
- Guest Toilet
- Master Bed
- Open-plan
- Pet Friendly
- Playroom
- Utility Room
- Water Heater
- EPC Energy Class: Pending

Shutters

Large Kitchen with Natural Wood

# **Outdoor Features**

- Barbecue area
- Double Garage
- Landscape Garden
- Outdoor Shower
- Private pool
- Solar System
- Uncovered Parking

**Multiple Living Areas Basement** Sauna Office/Playroom **Kitchenette** Laundry Room Maid's/Guest Room Built-in BBQ Area with Sink Spacious Landscaped Garden **Fruit Trees** Irrigation System **Outdoor Shower** Outdoor seating area Gated Property This luxury villa is a compelling investment opportunity! It is excellent for a holiday home or for permanent living for a large family!