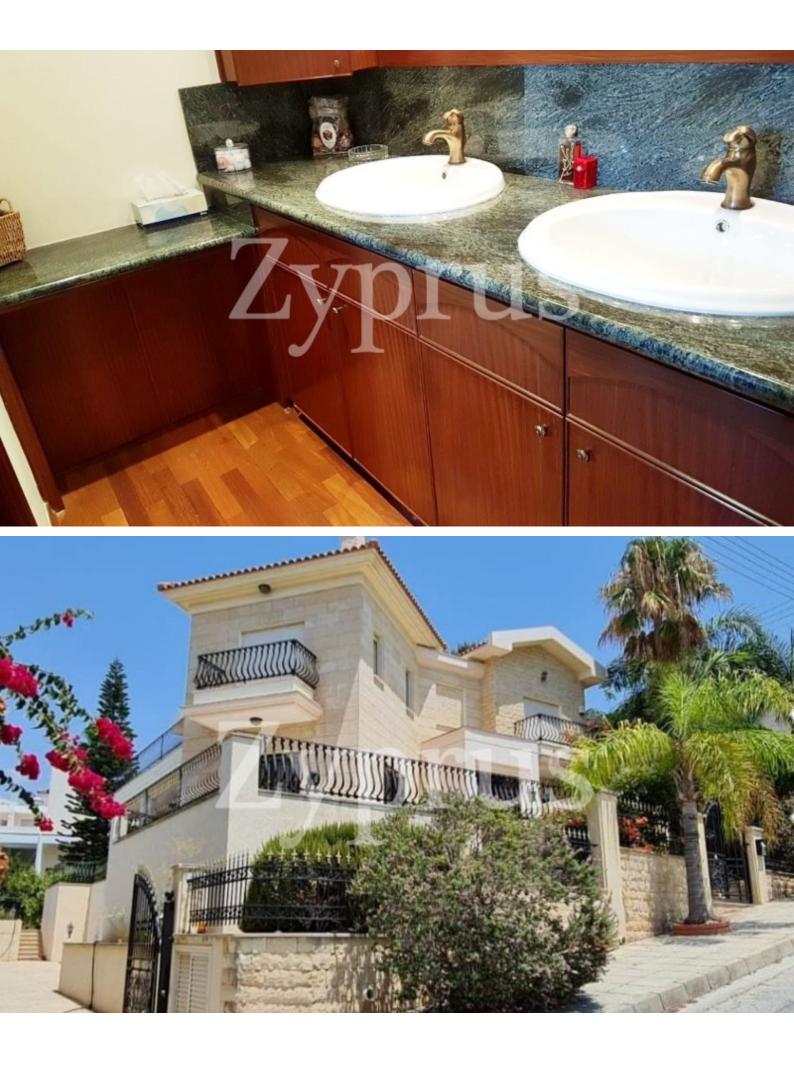

### Description

Outstanding 6 Bedroom Detached Villa For Sale in Agios Tychonas, Limassol with Title Deeds!

Located in one of the most prestigious areas of Limassol

Just a couple of minutes drive to the seafront and 5-star hotels!

In addition, it has excellent access to the Limassol-Nicosia highway and the city center! Swimming Pool and Views of the Sea and Mountains!

6 Bedrooms (2 Basement Rooms)

4 Bathrooms

1 En-suite + 1 Family Bathroom + 1 Guest W/C with Shower + 1 Sauna Shower Room Additional Guest W/C

375m2 of Net Indoor area

32m2 of Covered Verandas

885m2 of Land size

Double Garage with Electric Doors

Additional Large Uncovered Parking area

A/C

Central Heating

Fireplace

# **Outdoor Features**

- Barbecue area
- Double Garage
- Landscape Garden
- Outdoor Shower
- Private pool
- Solar System
- Uncovered Parking

**Multiple Living Areas Basement** Sauna Office/Playroom **Kitchenette** Laundry Room Maid's/Guest Room Built-in BBQ Area with Sink Spacious Landscaped Garden **Fruit Trees** Irrigation System **Outdoor Shower** Outdoor seating area Gated Property This luxury villa is a compelling investment opportunity! It is excellent for a holiday home or for permanent living for a large family!