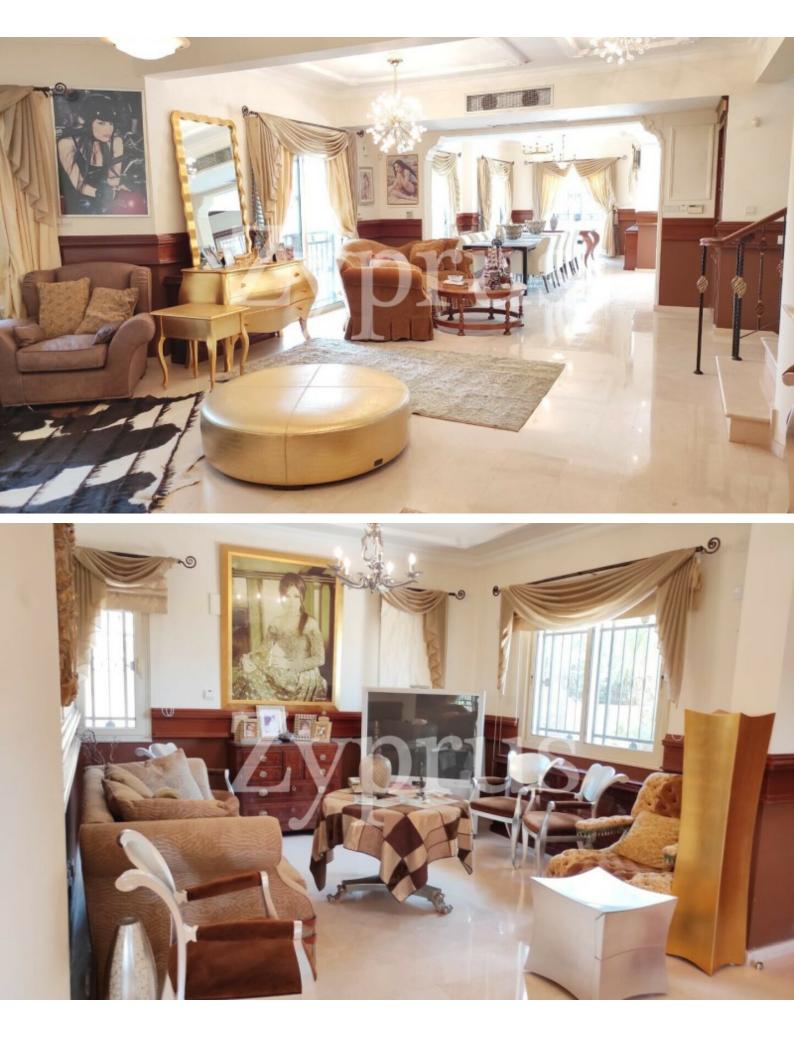

### Description

Outstanding 6 Bedroom Detached Villa For Sale in Agios Tychonas, Limassol with Title Deeds!

Located in one of the most prestigious areas of Limassol

Just a couple of minutes drive to the seafront and 5-star hotels!

In addition, it has excellent access to the Limassol-Nicosia highway and the city center! Swimming Pool and Views of the Sea and Mountains!

6 Bedrooms (2 Basement Rooms)

4 Bathrooms

1 En-suite + 1 Family Bathroom + 1 Guest W/C with Shower + 1 Sauna Shower Room Additional Guest W/C

375m2 of Net Indoor area

32m2 of Covered Verandas

885m2 of Land size

Double Garage with Electric Doors

Additional Large Uncovered Parking area

A/C

Central Heating

Fireplace

# **Outdoor Features**

- Barbecue area
- Double Garage
- Landscape Garden
- Outdoor Shower
- Private pool
- Solar System
- Uncovered Parking

**Multiple Living Areas Basement** Sauna Office/Playroom **Kitchenette** Laundry Room Maid's/Guest Room Built-in BBQ Area with Sink Spacious Landscaped Garden **Fruit Trees** Irrigation System **Outdoor Shower** Outdoor seating area Gated Property This luxury villa is a compelling investment opportunity! It is excellent for a holiday home or for permanent living for a large family!