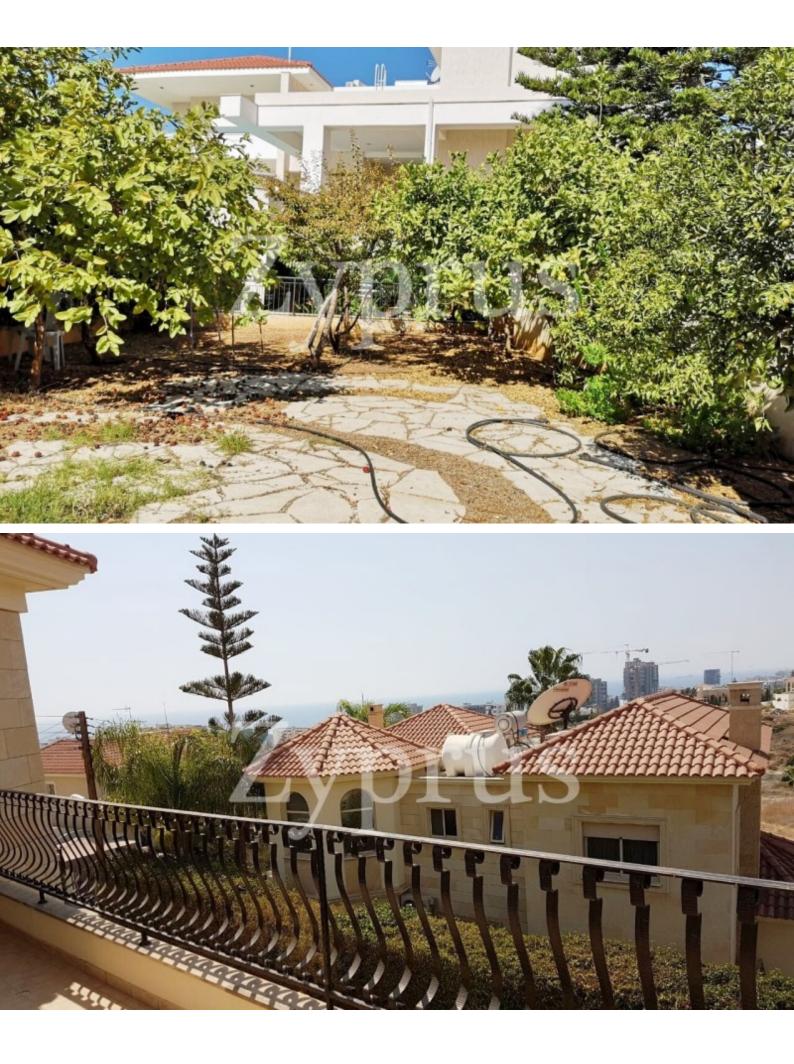

# **Outdoor Features**

- Barbecue area
- Double Garage
- Landscape Garden
- Outdoor Shower
- Private pool
- Solar System
- Uncovered Parking

**Multiple Living Areas Basement** Sauna Office/Playroom **Kitchenette** Laundry Room Maid's/Guest Room Built-in BBQ Area with Sink Spacious Landscaped Garden **Fruit Trees** Irrigation System **Outdoor Shower** Outdoor seating area Gated Property This luxury villa is a compelling investment opportunity! It is excellent for a holiday home or for permanent living for a large family!