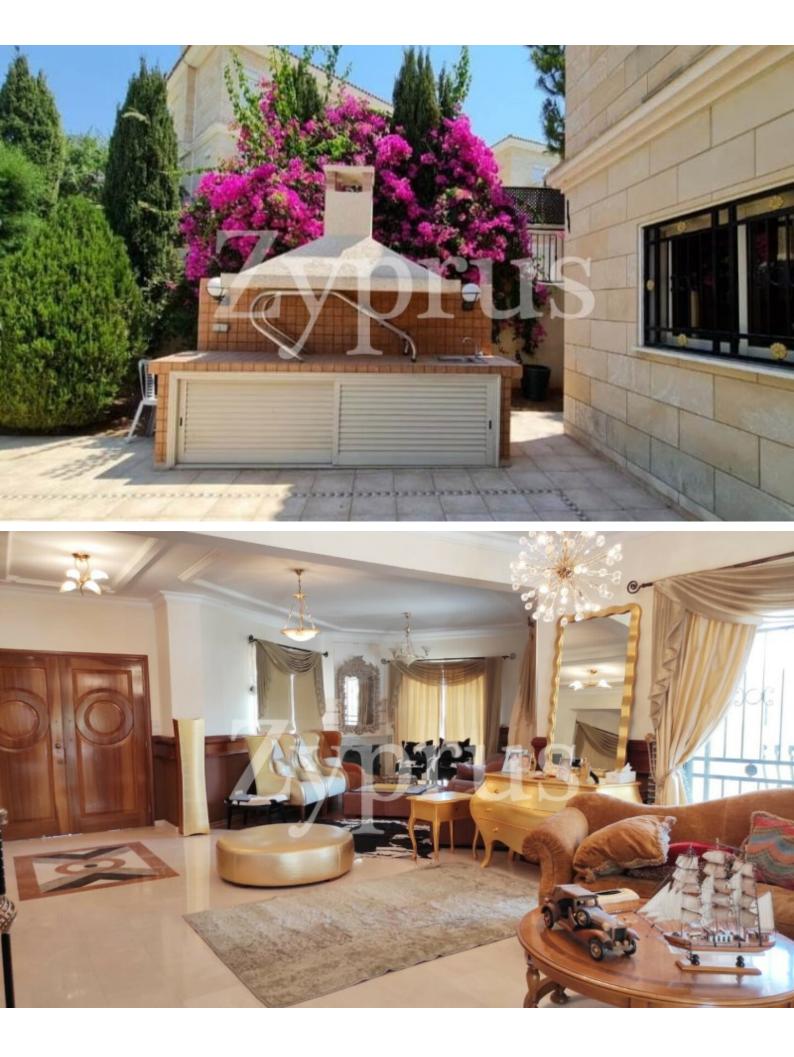

Shutters

Large Kitchen with Natural Wood

# **Outdoor Features**

- Barbecue area
- Double Garage
- Landscape Garden
- Outdoor Shower
- Private pool
- Solar System
- Uncovered Parking

**Multiple Living Areas Basement** Sauna Office/Playroom **Kitchenette** Laundry Room Maid's/Guest Room Built-in BBQ Area with Sink Spacious Landscaped Garden **Fruit Trees** Irrigation System **Outdoor Shower** Outdoor seating area Gated Property This luxury villa is a compelling investment opportunity! It is excellent for a holiday home or for permanent living for a large family!