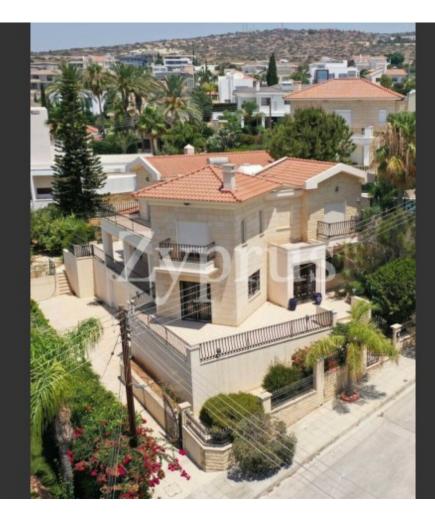

### Description

Outstanding 6 Bedroom Detached Villa For Sale in Agios Tychonas, Limassol with Title Deeds!

Located in one of the most prestigious areas of Limassol

Just a couple of minutes drive to the seafront and 5-star hotels!

In addition, it has excellent access to the Limassol-Nicosia highway and the city center! Swimming Pool and Views of the Sea and Mountains!

6 Bedrooms (2 Basement Rooms)

4 Bathrooms

1 En-suite + 1 Family Bathroom + 1 Guest W/C with Shower + 1 Sauna Shower Room Additional Guest W/C

375m2 of Net Indoor area

32m2 of Covered Verandas

885m2 of Land size

Double Garage with Electric Doors

Additional Large Uncovered Parking area

A/C

Central Heating

Fireplace

# **Outdoor Features**

- Barbecue area
- Double Garage
- Landscape Garden
- Outdoor Shower
- Private pool
- Solar System
- Uncovered Parking

**Multiple Living Areas Basement** Sauna Office/Playroom **Kitchenette** Laundry Room Maid's/Guest Room Built-in BBQ Area with Sink Spacious Landscaped Garden **Fruit Trees** Irrigation System **Outdoor Shower** Outdoor seating area Gated Property This luxury villa is a compelling investment opportunity! It is excellent for a holiday home or for permanent living for a large family!