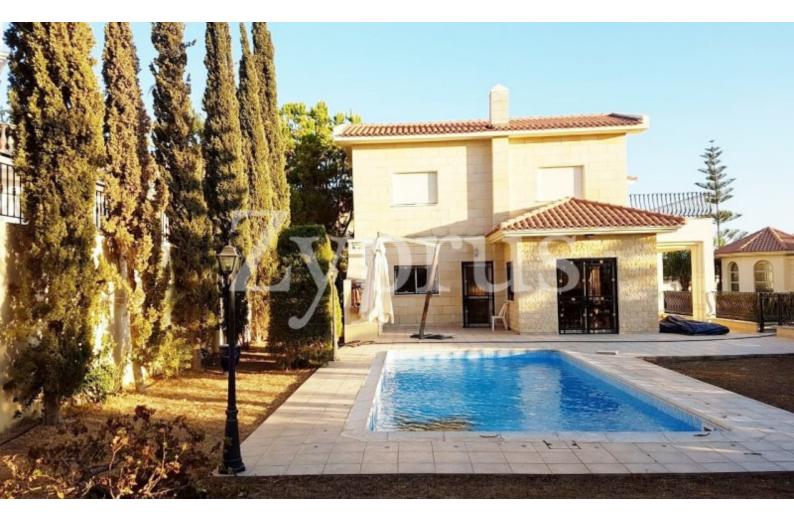

In addition, it has excellent access to the Limassol-Nicosia highway and the city center! Swimming Pool and Views of the Sea and Mountains!

6 Bedrooms (2 Basement Rooms)

4 Bathrooms

1 En-suite + 1 Family Bathroom + 1 Guest W/C with Shower + 1 Sauna Shower Room Additional Guest W/C

# **Outdoor Features**

- Barbecue area
- Double Garage
- Landscape Garden
- Outdoor Shower
- Private pool
- Solar System
- Uncovered Parking

**Multiple Living Areas Basement** Sauna Office/Playroom **Kitchenette** Laundry Room Maid's/Guest Room Built-in BBQ Area with Sink Spacious Landscaped Garden **Fruit Trees** Irrigation System **Outdoor Shower** Outdoor seating area Gated Property This luxury villa is a compelling investment opportunity! It is excellent for a holiday home or for permanent living for a large family!