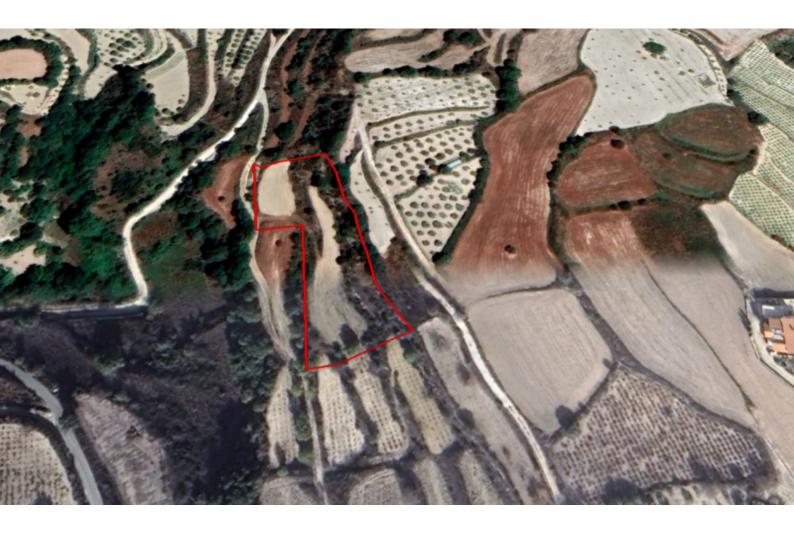

## **Key Facts**

- Residential Land
- 4,683 m<sup>2</sup> Land Size
- 30% Building Density
- Site Coverage: 20%
- Floors: 2
- Height: 8.3m
- Title Deed: Available

## Description

Residential Land Parcel For Sale in Tsada, Paphos! Located just a couple of minutes' drive from Minthis Hills Golf Resort! In a peaceful and attractive location With excellent access to the main road leading down to Mesogi Avenue and the city center! 51% Falls within the Residential Zone 49% Falls within the Agricultural Zone 4,683m2 of Land size 30% of Building Density 20% of Site Coverage Up to 2 floors and a height of 8.3m Access to a registered road via right of way All development infrastructures are in place This land parcel is suitable for developing a family home!