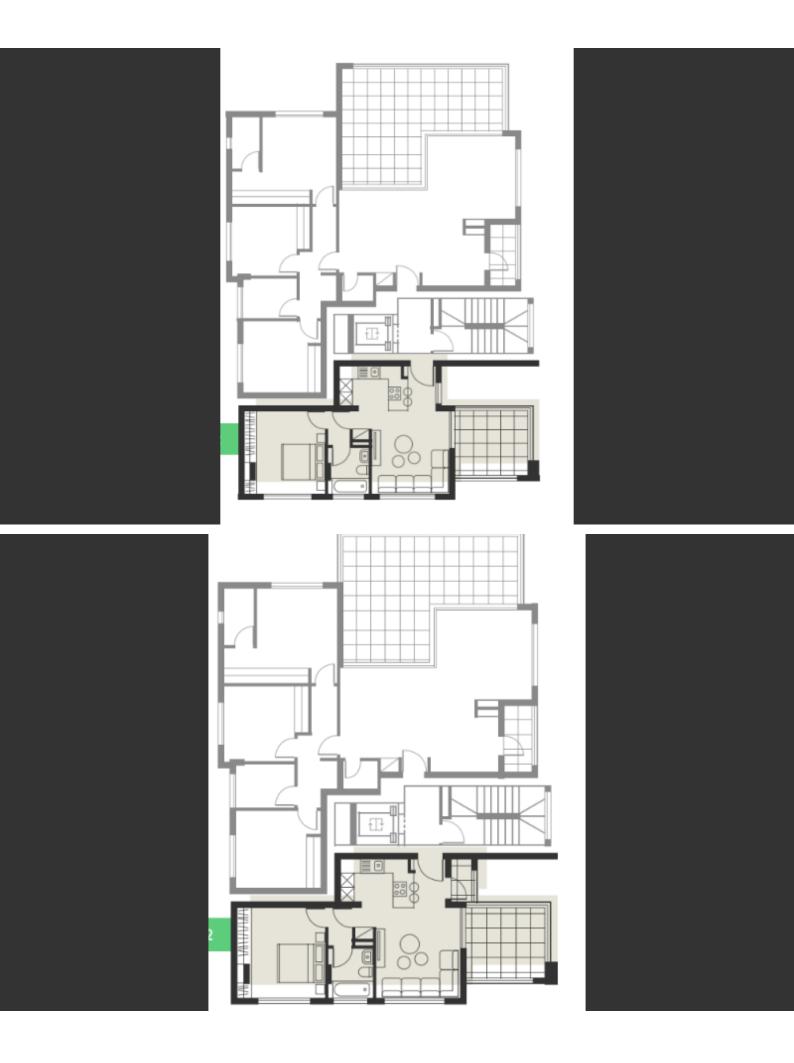

Excellent investment opportunity!

6 Apartments + 1 Penthouse with Private Pool and Roof Garden

4 x 3 Bedrooms

3 x 1 Bedroom

640m2 of Net Indoor area

160m2 of Covered Verandas

120m2 of Roof Garden area

65m2 of Common areas

22m2 of Storeroom areas

550m2 of Land size

Private Pool and Roof Garden for Penthouse Only

Covered Parking

VRV A/C

Underfloor Heating