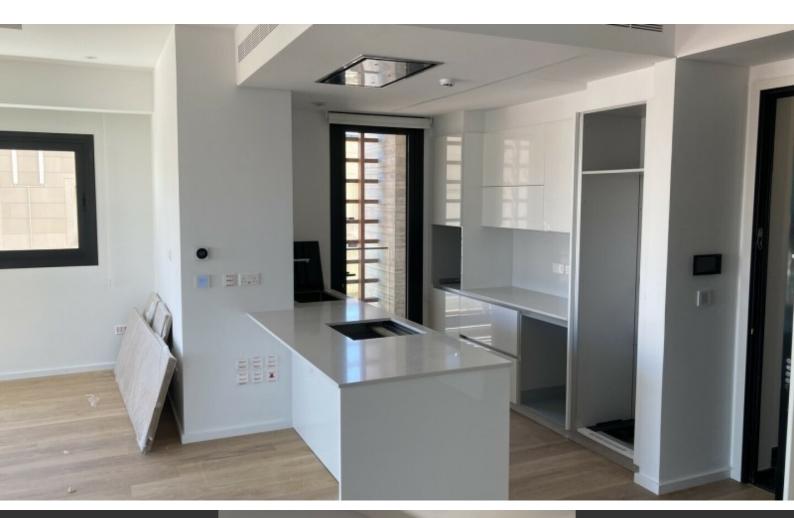

#### **Indoor Features**

- Air Conditioning
- CCTV system
- Covered Parking
- Fitted Kitchen
- Fly Screens
- Guest Toilet
- Master Bed
- Open-plan
- Pressurised Water System
- Security System
- Under Floor Heating
- Utility Room
- Video entrance system
- Water Heater
- EPC Energy Class: A

## **Outdoor Features**

- Electric Shutters
- Private pool
- Roof Garden
- Solar System

Smart Home System Alarm System Fly Screens **Electric Shutters** Pressurized Water System Parquet Wood Floors High-quality materials and finishes **BBQ** Area Storerooms Elevator CCTV in common areas Secured and gated property with access card Electric vehicle charging point Lobby Video Entry System Year of Build: 2021 This state-of-the-art residential building is a compelling investment opportunity with around 5% ROI! It is excellent for permanent living or for a holiday home!