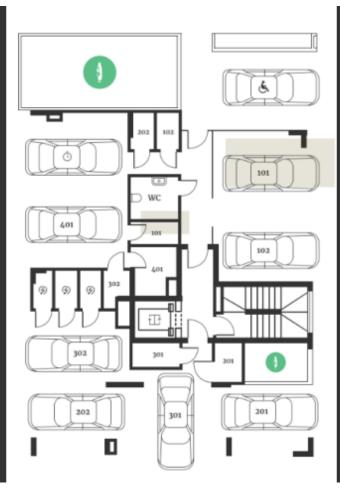

Excellent investment opportunity!

6 Apartments + 1 Penthouse with Private Pool and Roof Garden

4 x 3 Bedrooms

3 x 1 Bedroom

640m2 of Net Indoor area

160m2 of Covered Verandas

120m2 of Roof Garden area

65m2 of Common areas

22m2 of Storeroom areas

550m2 of Land size

Private Pool and Roof Garden for Penthouse Only

Covered Parking

VRV A/C

Underfloor Heating