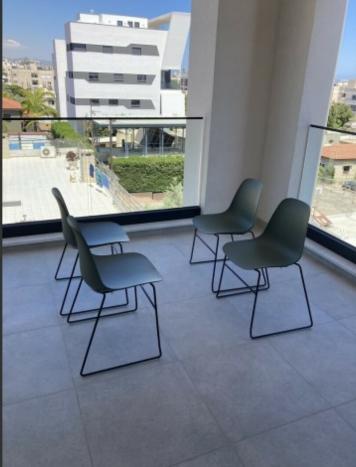

Excellent investment opportunity!

6 Apartments + 1 Penthouse with Private Pool and Roof Garden

4 x 3 Bedrooms

3 x 1 Bedroom

640m2 of Net Indoor area

160m2 of Covered Verandas

120m2 of Roof Garden area

65m2 of Common areas

22m2 of Storeroom areas

550m2 of Land size

Private Pool and Roof Garden for Penthouse Only

Covered Parking

VRV A/C

Underfloor Heating