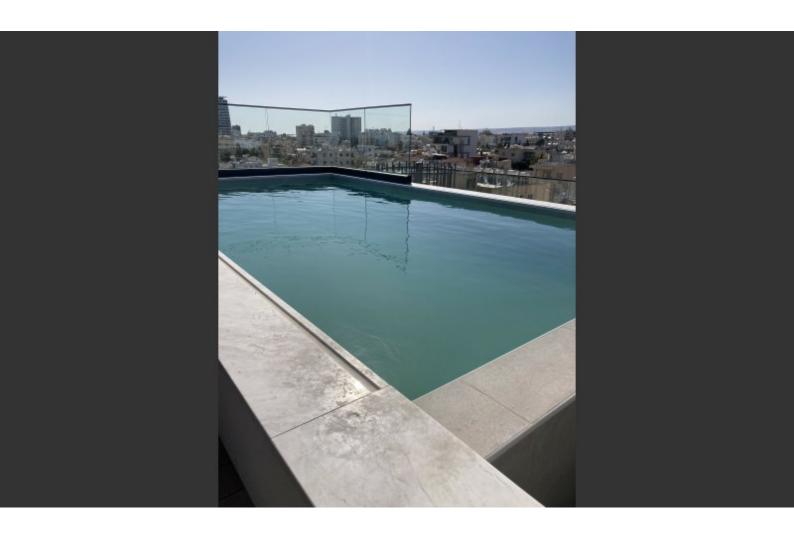

## **Outdoor Features**

- Electric Shutters
- Private pool
- Roof Garden
- Solar System

Smart Home System Alarm System Fly Screens **Electric Shutters** Pressurized Water System Parquet Wood Floors High-quality materials and finishes **BBQ** Area Storerooms Elevator CCTV in common areas Secured and gated property with access card Electric vehicle charging point Lobby Video Entry System Year of Build: 2021 This state-of-the-art residential building is a compelling investment opportunity with around 5% ROI! It is excellent for permanent living or for a holiday home!