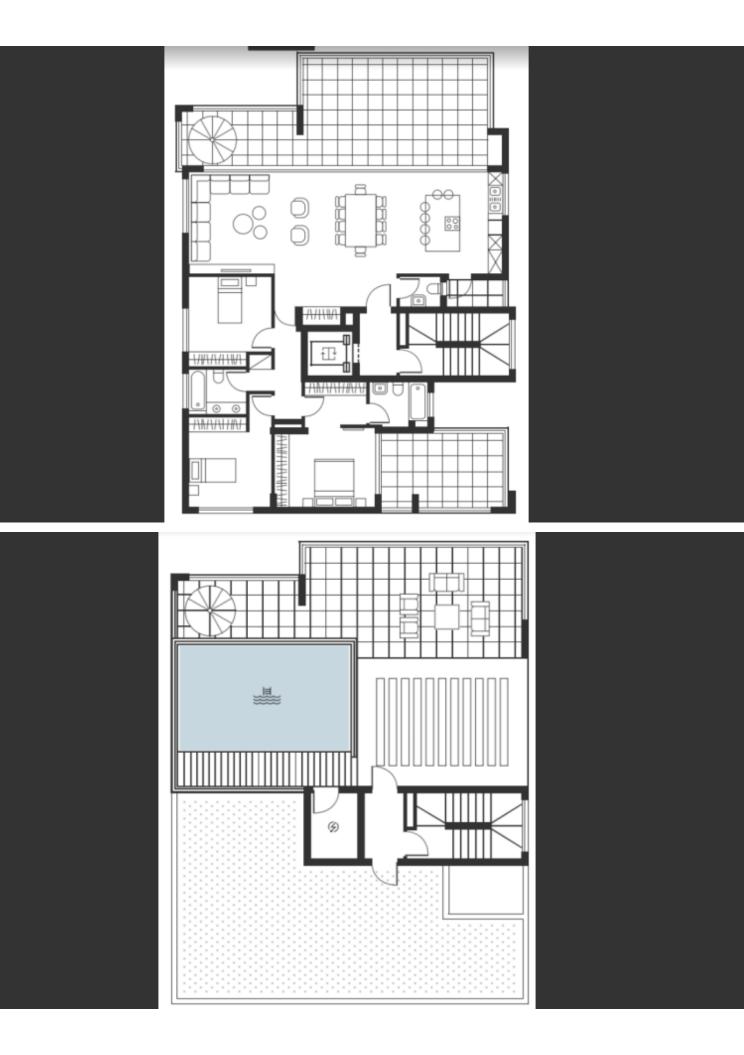

Excellent investment opportunity!

6 Apartments + 1 Penthouse with Private Pool and Roof Garden

4 x 3 Bedrooms

3 x 1 Bedroom

640m2 of Net Indoor area

160m2 of Covered Verandas

120m2 of Roof Garden area

65m2 of Common areas

## **Outdoor Features**

- Electric Shutters
- Private pool
- Roof Garden
- Solar System

Smart Home System Alarm System Fly Screens **Electric Shutters** Pressurized Water System Parquet Wood Floors High-quality materials and finishes **BBQ** Area Storerooms Elevator CCTV in common areas Secured and gated property with access card Electric vehicle charging point Lobby Video Entry System Year of Build: 2021 This state-of-the-art residential building is a compelling investment opportunity with around 5% ROI! It is excellent for permanent living or for a holiday home!