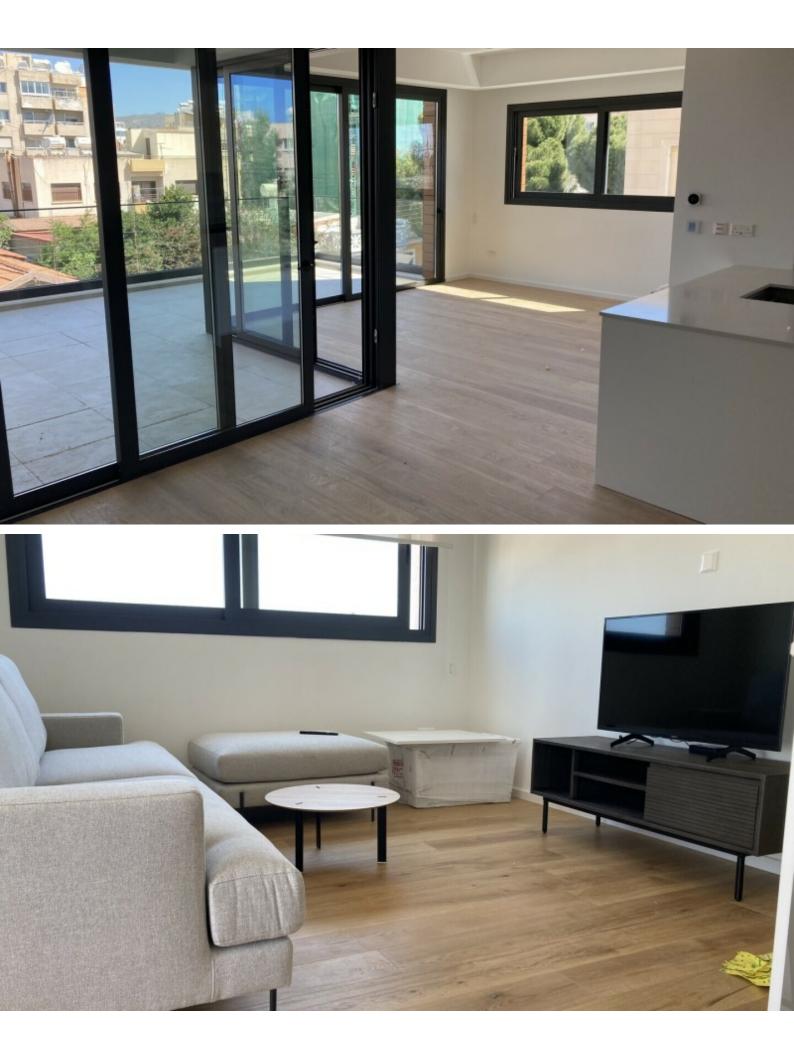

#### **Indoor Features**

- Air Conditioning
- CCTV system
- Covered Parking
- Fitted Kitchen
- Fly Screens
- Guest Toilet
- Master Bed
- Open-plan
- Pressurised Water System
- Security System
- Under Floor Heating
- Utility Room
- Video entrance system
- Water Heater
- EPC Energy Class: A

Excellent investment opportunity!

6 Apartments + 1 Penthouse with Private Pool and Roof Garden

4 x 3 Bedrooms

3 x 1 Bedroom

640m2 of Net Indoor area

160m2 of Covered Verandas

120m2 of Roof Garden area

65m2 of Common areas