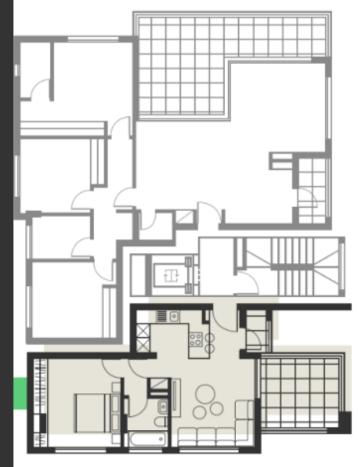

Excellent investment opportunity!

6 Apartments + 1 Penthouse with Private Pool and Roof Garden

4 x 3 Bedrooms

3 x 1 Bedroom

640m2 of Net Indoor area

160m2 of Covered Verandas

120m2 of Roof Garden area

65m2 of Common areas

22m2 of Storeroom areas

550m2 of Land size

Private Pool and Roof Garden for Penthouse Only

Covered Parking

VRV A/C

Underfloor Heating