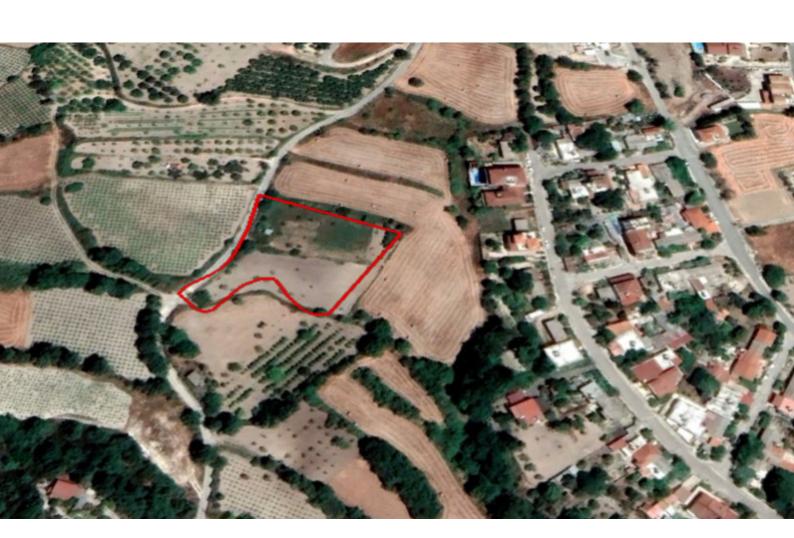

# Residential Land 3,345 SQM For Sale

#### **Description**

Large residential Land Parcel For Sale in Stroumpi, Paphos!
Located in a peaceful and attractive village
With good access to all amenities and the main road leading to Mesogi!
3,345m2 of Land Size
Around 70m of Road Frontage
60% of Building Density
35% of Site Coverage
Up to 2 floors and a height of 8.3m
Access to a registered road
All development infrastructures are in place
This land parcel is suitable for residential development