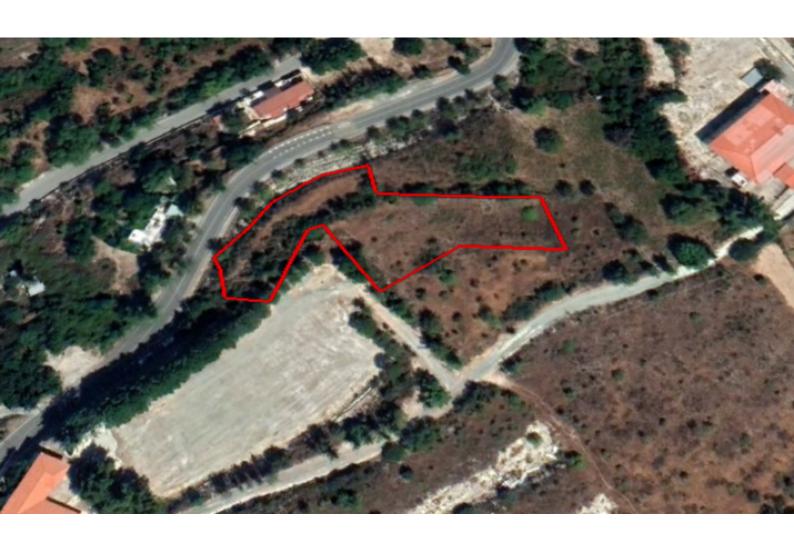

### **Key Facts**

• Residential Land

• 2,365 m<sup>2</sup> Land Size

• 90% Building Density

• Site Coverage: 50%

• Floors: 2

• Height: 8.3m

• Title Deed: Available

#### **Description**

Residential Land Parcel For Sale in Arsos, Limassol!
Located on the outskirts of Limassol, in a peaceful village
Just a short drive to the naturally picturesque Troodos Mountains!
In addition, the village center is within walking distance
2,365m2 of Land size
Around 55m of Road Frontage
90% of Building Density
50% of Site Coverage
Up to 2 floors and a height of 8.3m
Access to a registered road
All development infrastructures are in place
This land parcel is suitable for residential development!