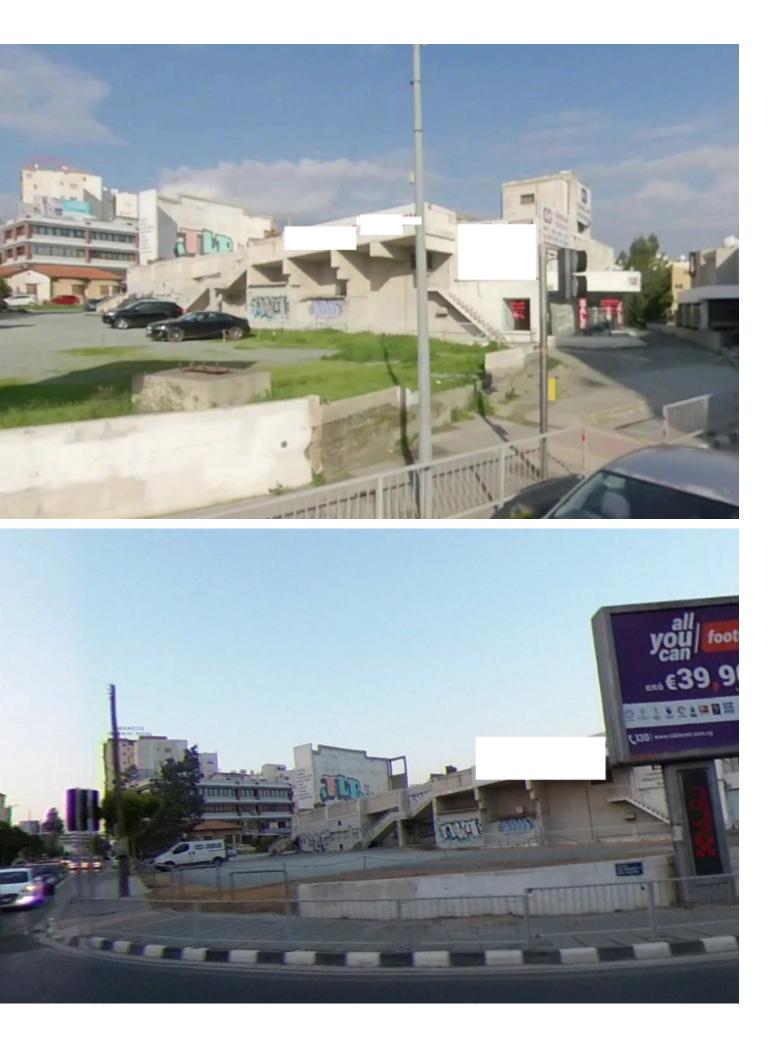

# **Commercial Land 4,060 SQM For Sale**

# Description

Large Commercial/Residential Plot For Sale in Agios Nektarios, Limassol City Centre! Central location, on one of the liveliest commercial roads in the center of Limassol With excellent access to the highway and the coastal road! Prominent Corner Plot, giving excellent access to other parts of the city! 4,060m2 of Plot size 2,153m2 Falls within the Commercial Zone 1,908m2 Falls within the Residential Zone Around 105m of Road Frontage 180% of Building Density 50% of Site Coverage Up to 6 floors and a height of 24m Access to a registered road All development infrastructures are in place This plot is a compelling investment opportunity! It has great potential to construct an impeccable mixed-use development!