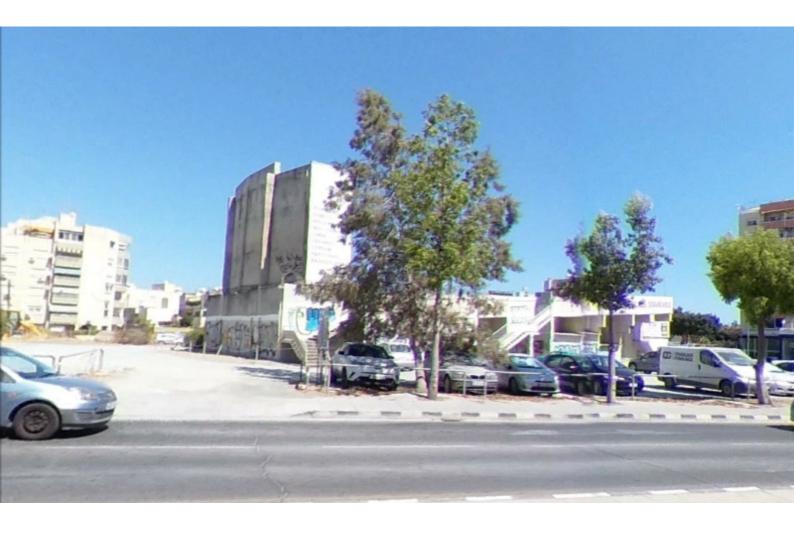

# **Commercial Land 4,060 SQM For Sale**

# Description

Large Commercial/Residential Plot For Sale in Agios Nektarios, Limassol City Centre! Central location, on one of the liveliest commercial roads in the center of Limassol With excellent access to the highway and the coastal road! Prominent Corner Plot, giving excellent access to other parts of the city! 4,060m2 of Plot size 2,153m2 Falls within the Commercial Zone 1,908m2 Falls within the Residential Zone Around 105m of Road Frontage 180% of Building Density 50% of Site Coverage Up to 6 floors and a height of 24m Access to a registered road All development infrastructures are in place This plot is a compelling investment opportunity! It has great potential to construct an impeccable mixed-use development!