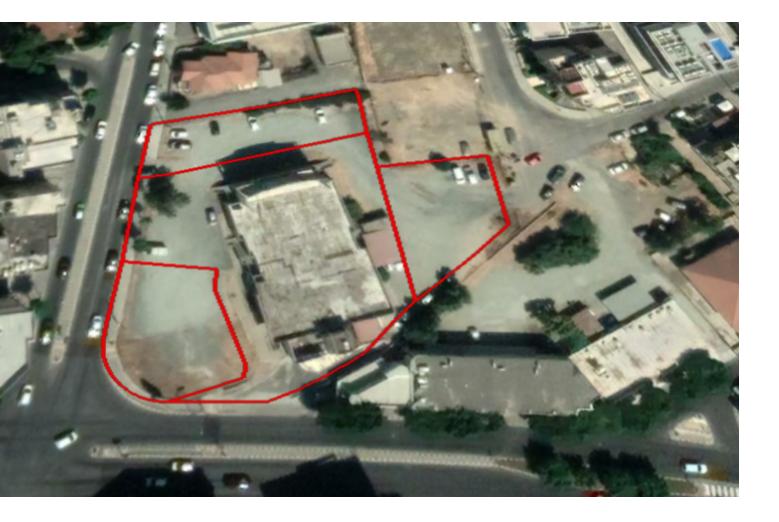

# **Key Facts**

- Commercial Land
- 4,060 m<sup>2</sup> Land Size
- 180% Building Density
- Site Coverage: 50%
- Floors: 6
- Height: 24m
- Title Deed: Available

# Description

Large Commercial/Residential Plot For Sale in Agios Nektarios, Limassol City Centre! Central location, on one of the liveliest commercial roads in the center of Limassol With excellent access to the highway and the coastal road! Prominent Corner Plot, giving excellent access to other parts of the city! 4,060m2 of Plot size 2,153m2 Falls within the Commercial Zone 1,908m2 Falls within the Residential Zone Around 105m of Road Frontage 180% of Building Density 50% of Site Coverage Up to 6 floors and a height of 24m Access to a registered road All development infrastructures are in place This plot is a compelling investment opportunity! It has great potential to construct an impeccable mixed-use development!