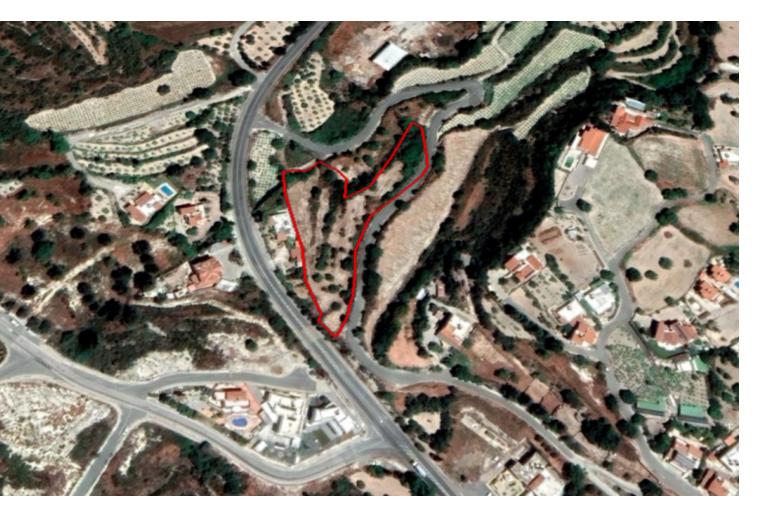

# Description

Residential Land Parcel For Sale in Tsada, Paphos! Located in a peaceful and attractive village Just a short drive to the luxurious Minthis Hills Golf Resort! In addition, it has easy access to Paphos town via the main Mesogi road 3,847m2 of Land size Around 215m of Road Frontage 40% of Building Density 25% of Site Coverage Up to 2 floors and a height of 8.3m Access to a registered road All development infrastructures are in place This land parcel is suitable for residential development!