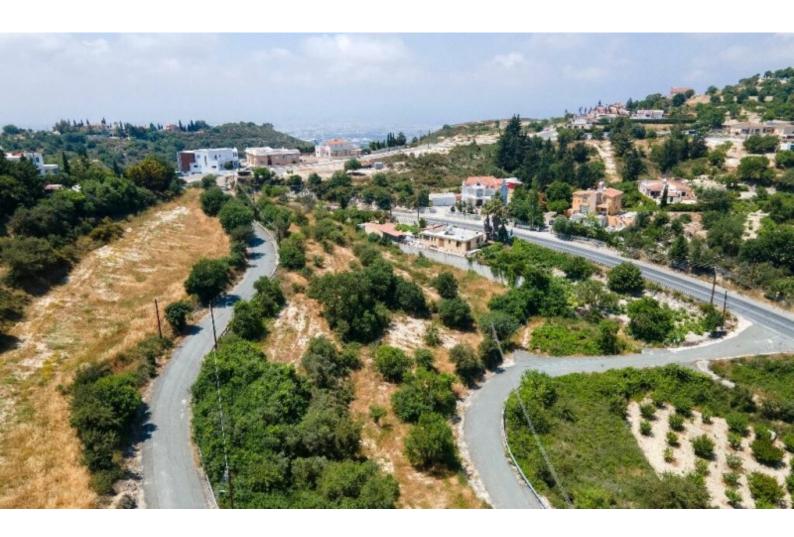

# Description

Residential Land Parcel For Sale in Tsada, Paphos! Located in a peaceful and attractive village Just a short drive to the luxurious Minthis Hills Golf Resort! In addition, it has easy access to Paphos town via the main Mesogi road 3,847m2 of Land size Around 215m of Road Frontage 40% of Building Density 25% of Site Coverage Up to 2 floors and a height of 8.3m Access to a registered road All development infrastructures are in place This land parcel is suitable for residential development!