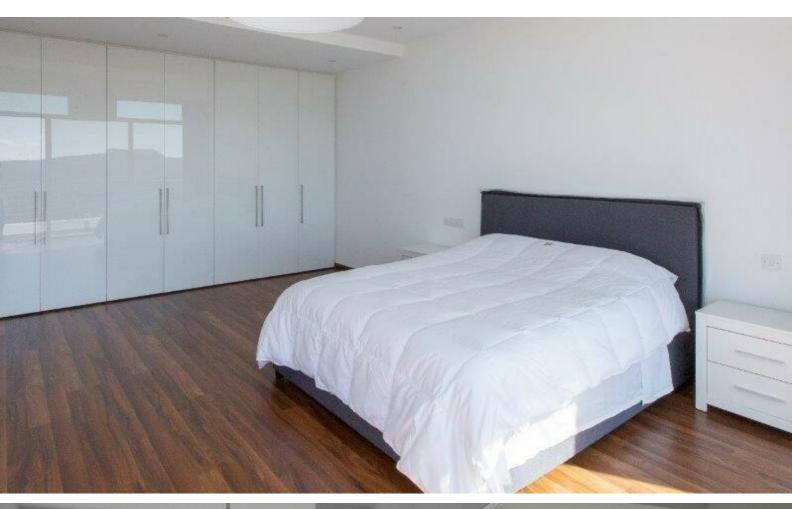

- 5 Bedrooms
- 4 Bathrooms
- 2 En-suites + 1 Family Bathroom + 1 Guest W/C with Shower

Additional Guest W/C

347m2 of Covered area

170m2 of Verandas

860m2 of Plot size

**Double Covered Parking** 

**Fully Furnished** 

A/C

Central Heating

**Underfloor Heating** 

Electric Shutters (Bedrooms)

Video Entry System

Security System

**CCTV** 

Jacuzzi Type Bath

Open Plan

Laundry Room

Office/Playroom

Guest/Maids Room

High-quality materials and finishes

Laminate Wood Floors (Bedrooms)

Natural Stone Features

Sky Light