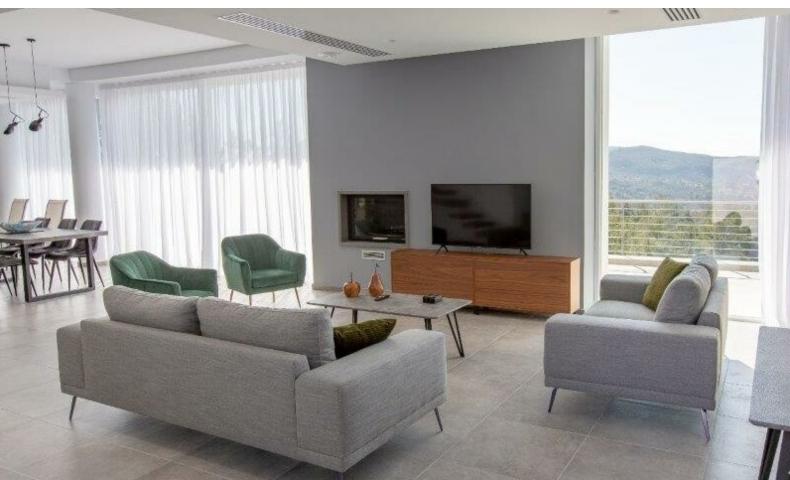

#### **Indoor Features**

- Air Conditioning
- Basement
- CCTV system
- Central Heating
- Covered Parking
- Fitted Kitchen
- Furnished
- Guest Toilet
- Jacuzzi
- Master Bed
- Open-plan
- Playroom
- Pressurised Water System
- Security System
- Under Floor Heating
- Utility Room
- Video entrance system
- Water Heater
- EPC Energy Class: Pending

- 5 Bedrooms
- 4 Bathrooms
- 2 En-suites + 1 Family Bathroom + 1 Guest W/C with Shower

Additional Guest W/C

347m2 of Covered area

170m2 of Verandas

860m2 of Plot size

**Double Covered Parking** 

**Fully Furnished** 

Open Plan

Laundry Room

Office/Playroom

Guest/Maids Room

High-quality materials and finishes

Laminate Wood Floors (Bedrooms)

Natural Stone Features

Sky Light