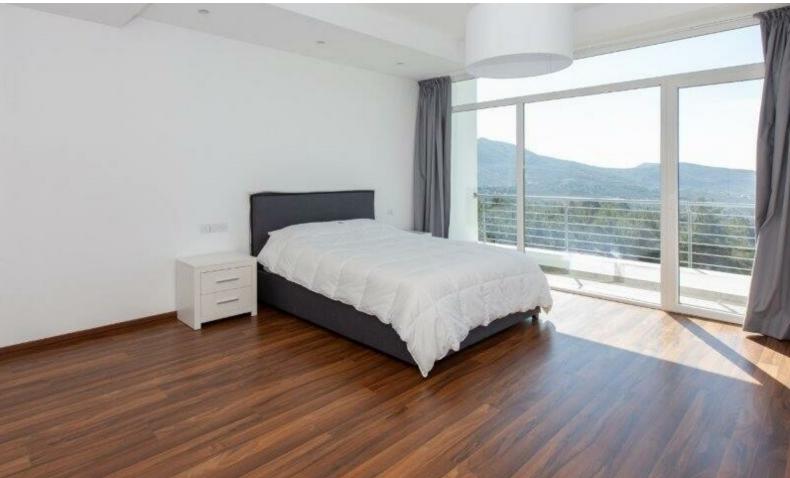

- 5 Bedrooms
- 4 Bathrooms
- 2 En-suites + 1 Family Bathroom + 1 Guest W/C with Shower

Additional Guest W/C

347m2 of Covered area

170m2 of Verandas

860m2 of Plot size

**Double Covered Parking** 

**Fully Furnished** 

A/C

Central Heating

**Underfloor Heating** 

Electric Shutters (Bedrooms)

Video Entry System

Security System

**CCTV** 

Jacuzzi Type Bath

Open Plan

Laundry Room

Office/Playroom

Guest/Maids Room

High-quality materials and finishes

Laminate Wood Floors (Bedrooms)

Natural Stone Features

Sky Light