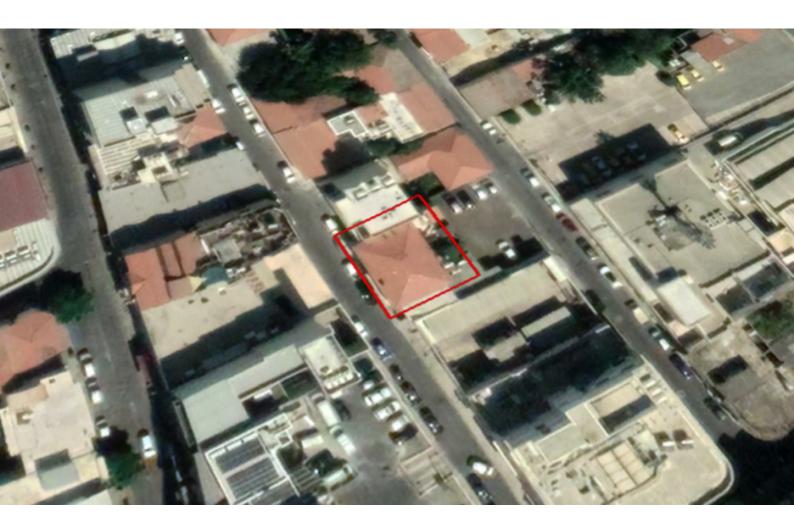

# **Residential Land 313 SQM For Sale**

# **Key Facts**

- Residential Land
- 313 m<sup>2</sup> Land Size
- 240% Building Density
- Site Coverage: 70%
- Floors: 4
- Height: 13.1m
- Title Deed: Available

# Description

Residential Plot For Sale in the Old Town, Limassol City Center! Prime location, just a couple of minutes walk to the seafront road and beach! Surrounded by all amenities including the popular retail area of Anexartisias Avenue! Contains a 2 story Building! 313m2 of Plot size Around 18m of Road Frontage 240% of Building Density 70% of Site Coverage Up to 4 floors and a height of 13.10m Access to a registered road All development infrastructures are in place This plot is suitable for a 4 story residential/mixed-use building! Its location makes it an appealing investment opportunity!