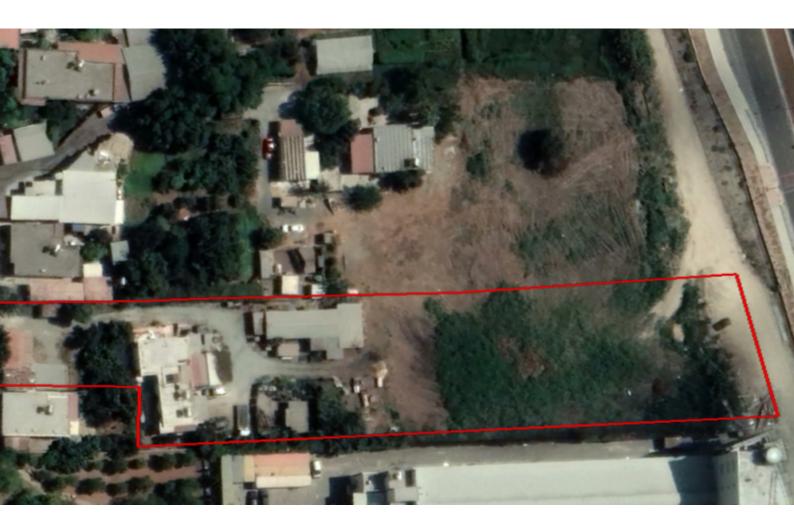

## Description

Large Industrial Plot For Sale in Zakaki, Limassol! Ideally located next to the Port of Limassol Within a short distance from the new Casino resort, My Mall and the Marina Easy access to the highway! 4,820m2 of Plot size Around 52m of Road Frontage Access to a registered road All development infrastructures are in place Contains a small building 80% Falls within the Industrial Zone

80% Falls within the Industrial Zone 90% of Building Destiny 60% of Site Coverage Up to 2 floors

20% Falls within the Commercial Zone 100% of Building Density 50% of Site Coverage Up to 3 floors and a height of 13.5m

This plot is suitable for industrial and commercial purposes! Contact us for full information and for a private viewing!