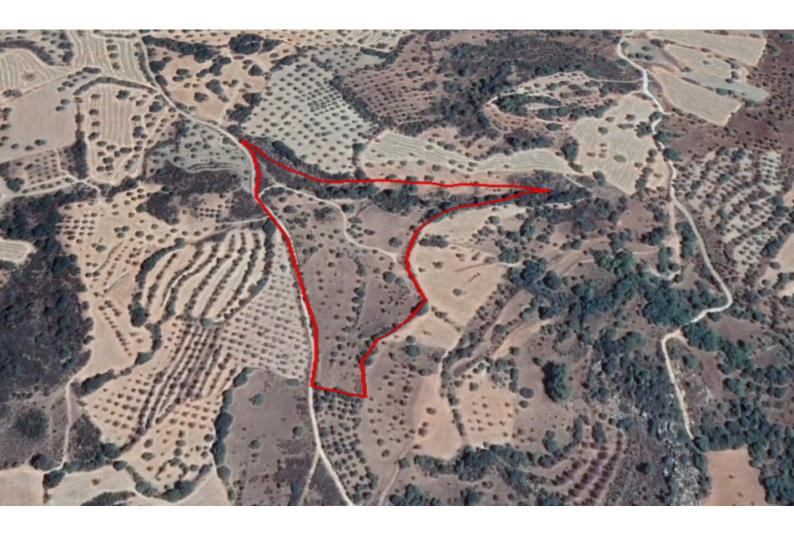

### **Key Facts**

- Agricultural Land
- 28,763 m<sup>2</sup> Land Size
- 10% Building Density
- Site Coverage: 10%
- Floors: 2
- Height: 8.3m
- Title Deed: Available

## Description

Huge Agricultural Land Parcel For Sale in Meladeia, Paphos! Situated within a short distance of Lysos village Easy access to Polis Town Center 28,763m2 of Land size Around 320m2 of Road Frontage (Dirt Road) 10% of Building Density 10% of Site Coverage Up to 2 floors and a height of 8.3m Access to a registered road (Dirt Road) This land parcel is suitable for agricultural purposes!