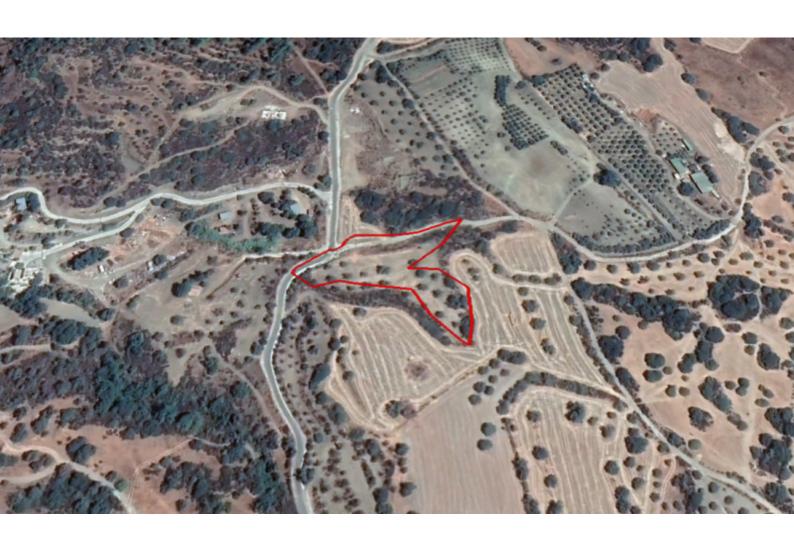

## **Description**

Agricultural Land Parcel For Sale in Meladeia, Paphos!
Situated within a short distance of Lysos village
Easy access to Polis Town Center
5,352m2 of Land size
Around 130m2 of Road Frontage
10% of Building Density
10% of Site Coverage
Up to 2 floors and a height of 8.3m
Access to a registered road
This land parcel is suitable for agricultural purposes!