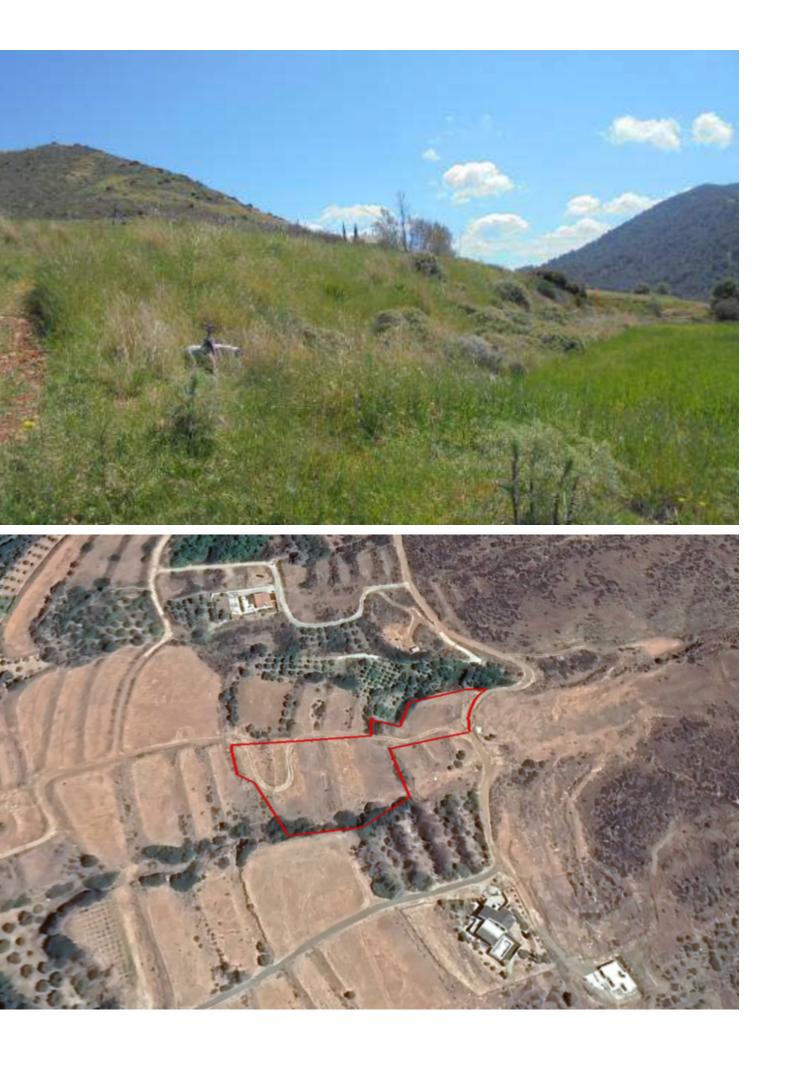

## Description

Residential Land Parcel For Sale in Pomos, Paphos with Sea View! Situated in a peaceful and picturesque village, just a few minutes from the sea! 4,497m2 of Land size Around 30m of Road Frontage (Dirt Road) 60% of Building Density 35% of Site Coverage Up to 2 floors and a height of 8.3m Access to a registered road All development infrastructures are in place This land parcel is suitable for residential development!