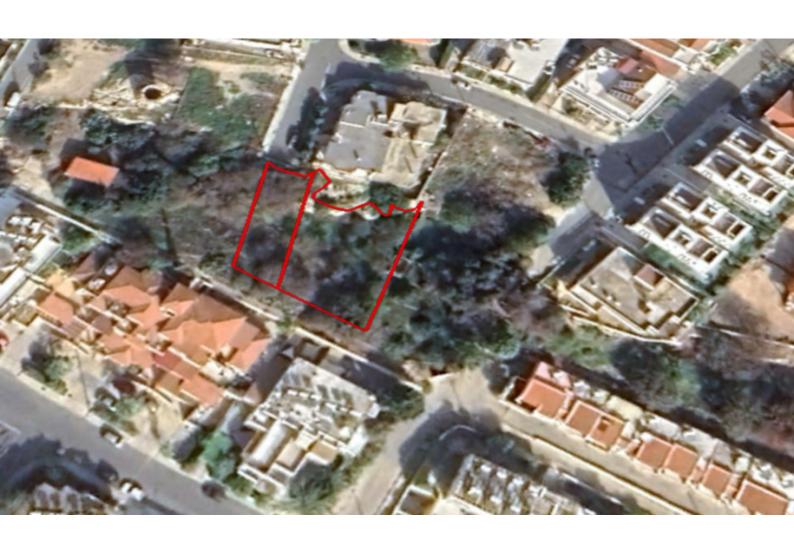

#### **Description**

2 Residential Plots For Sale in Paphos City Center!
Prime location, in a peaceful neighborhood in the center of Paphos!
Within walking distance to many amenities and the Town Hall
In addition, it has excellent access to the Kings Avenue Mall and the District Court!

Cul-de-sac!
760m2 of Plot size
Around 38m of Road Frontage
80% of Building Density
45% of Site Coverage
Up to 2 floors and a height of 10m
Access to a registered road
All development infrastructures are in place
These plots are suitable for residential development!