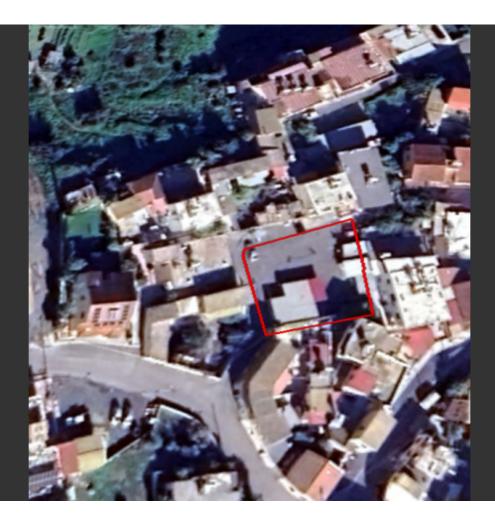

## Description

Residential Plot For Sale in Aradippou, Larnaca! Located within a short distance of Apostolos Loukas Church Excellent access to the Larnaca-Agia Napa highway! 625m2 of Plot size Around 5m of Road Frontage 120% of Building Density 70% of Site Coverage Up to 2 floors and a height of 8.3m Access to a registered road All development infrastructures are in place This plot is suitable for residential development!