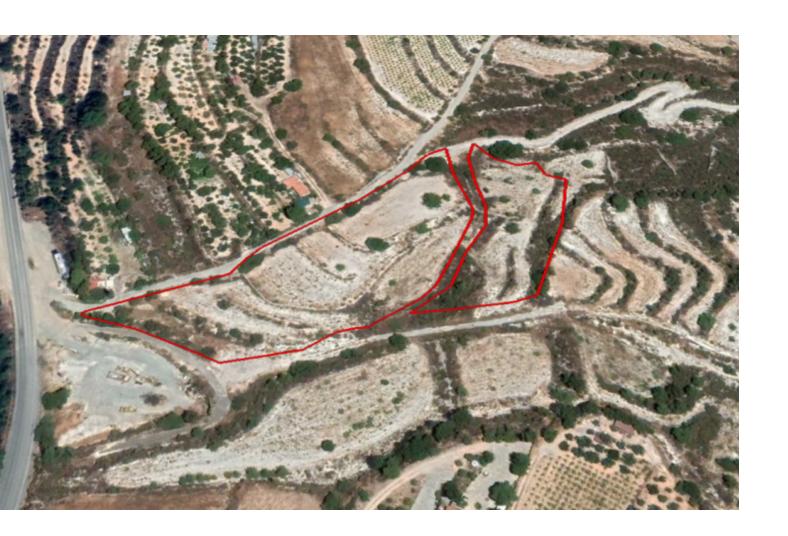

#### **Description**

2 Large Residential and Agricultural Land Parcels For Sale in Doros, Limassol! Located between Doros and Lania, next to the main road With excellent access to the village center!

Residential Land Parcel
7,240m2 of Land Size
20% of Building Density
20% of Site Coverage
Up to 2 floors and a height of 8.3
Access to a registered road
All development infrastructures are in place

Agricultural Land Parcel
2,757m2 of Land Size
Access to a registered road (Dirt Road)
10% of Building Density
10% of Site Coverage
Up to 2 floors and a height of 8.3m

These land parcels are suitable for residential development and agricultural purposes! Contact us for full information and for a private viewing!