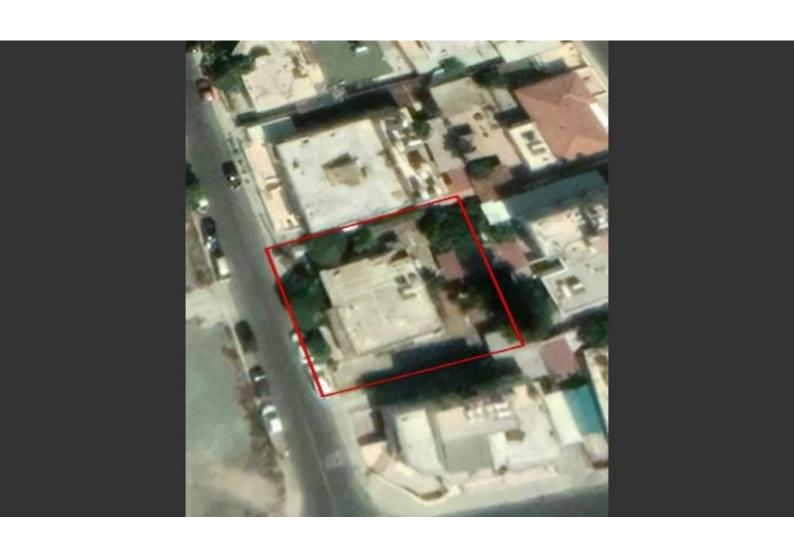

#### **Description**

Residential Plot For Sale in Petrou and Pavlou area Limassol City Center!
Prime location, in the center of the city, surrounded by many amenities!
With excellent access to the highway and the seafront road
568m2 of Plot size
Around 22m of Road Frontage
120% of Building Density
50% of Site Coverage
Up to 3 floors and a height of 13.5m
Access to a registered road
All development infrastructures are in place
\*Contains a ground floor building
This plot is an appealing investment opportunity!
It is suitable for developing a 3 story residential building in a desirable area!