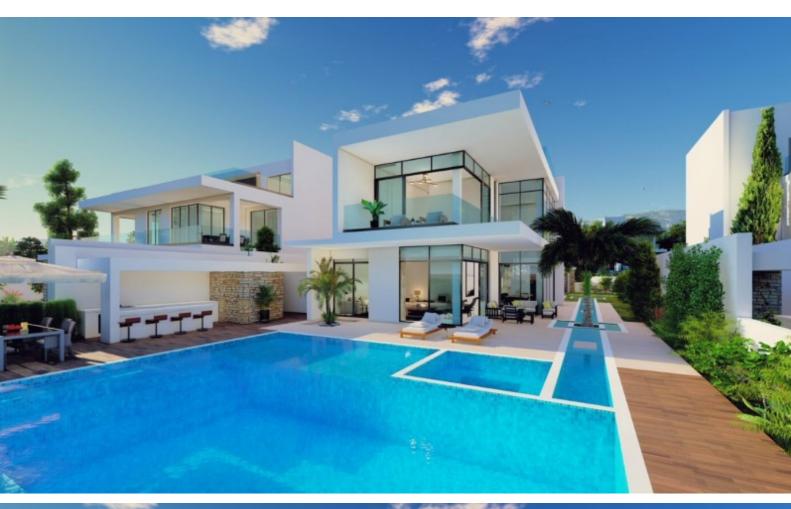

With panoramic sea views forever!

Private Infinity Pool and Roof Garden!

4 Bedrooms + 1 Basement Room/Maids Room

5 Bathrooms

4 En-suites + 1 Guest W/C with Shower + 1 Additional Guest W/C

423m2 of Net Indoor area

Outdoor Kitchenette with Bar

Outdoor Shower and W/C

Large Outdoor seating area

Jacuzzi

Landscaped Garden

Private and Gated Property

**Private Complex** 

**Immediate Beach Access** 