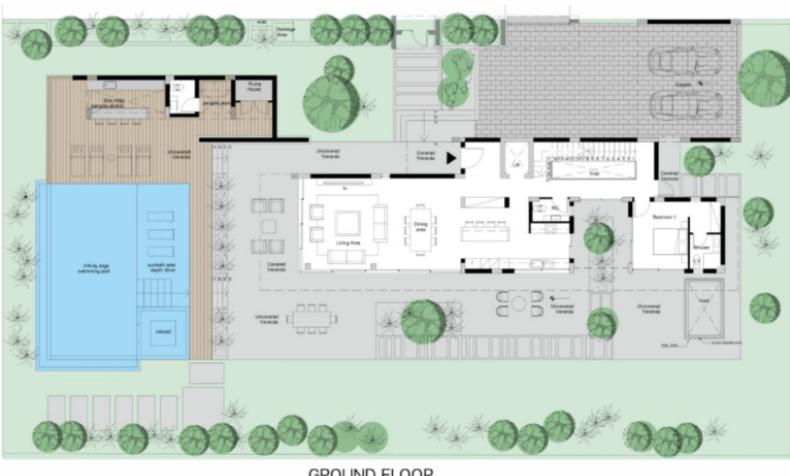

of Uncovered Roof Garden area

1.327m2 of Plot size!

**Double Covered Parking** 

Plus Large Driveway

Provisions for A/C and Central Heating

Thermal Insulation

Highest Standard of Finishes Floor-Ceiling Windows and Doors

Quality Kitchen with Island Bar

Laundry Room

Office/Playroom

Gym Area

Storeroom

Elevator

**BBQ** Area

Outdoor Kitchenette with Bar

Outdoor Shower and W/C

Large Outdoor seating area

Jacuzzi

Landscaped Garden

Private and Gated Property

**Private Complex** 

**Immediate Beach Access** 

Communal Children's Playground

This elegant, seaside villa is a compelling investment opportunity!

It is excellent for permanent living for a large family or as a holiday home!

Contact us for full information and for a private viewing!







































**GROUND FLOOR** 



# FIRST FLOOR