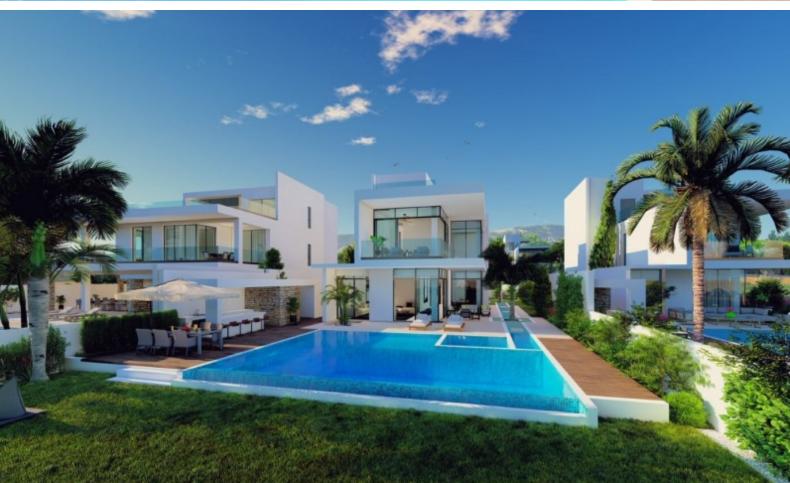

### **Description**

Super Luxurious 4 Bedroom Beachfront Villa For Sale in Latchi, Polis Chrysochous, Paphos!

Located on the stunning beachfront of a highly desirable area in Polis! Just minutes from the charming Latchi Harbor and Polis Town Center! Private Cul-de-sac!

With panoramic sea views forever!

Private Infinity Pool and Roof Garden!

4 Bedrooms + 1 Basement Room/Maids Room

5 Bathrooms

4 En-suites + 1 Guest W/C with Shower + 1 Additional Guest W/C

423m2 of Net Indoor area

83m2 of Covered Verandas

170m2 of Uncovered Verandas

70m2 of Uncovered Roof Garden area

1.327m2 of Plot size!

**Double Covered Parking** 

Plus Large Driveway

Provisions for A/C and Central Heating

Thermal Insulation

Highest Standard of Finishes Floor-Ceiling Windows and Doors

Quality Kitchen with Island Bar

Laundry Room

Office/Playroom

Gym Area

Storeroom

Elevator

**BBQ** Area

Outdoor Kitchenette with Bar

Outdoor Shower and W/C

Large Outdoor seating area

Jacuzzi

Landscaped Garden

Private and Gated Property

**Private Complex** 

**Immediate Beach Access** 