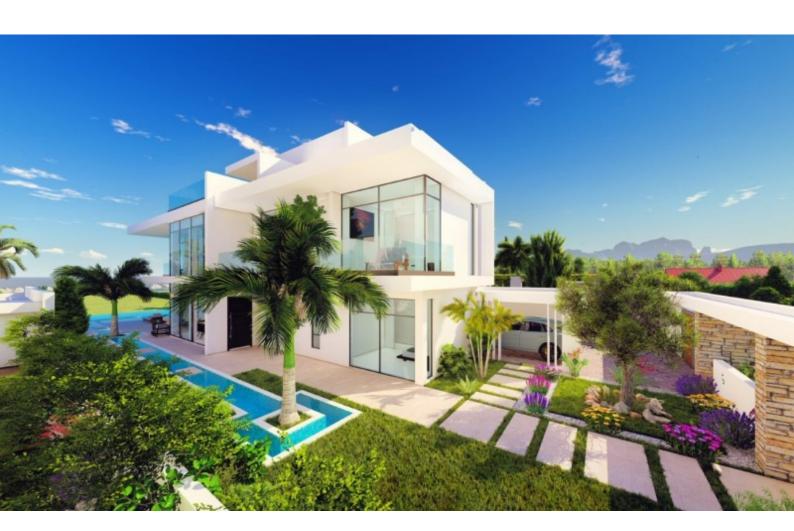

### **Description**

Super Luxurious 4 Bedroom Beachfront Villa For Sale in Latchi, Polis Chrysochous, Paphos!

Located on the stunning beachfront of a highly desirable area in Polis! Just minutes from the charming Latchi Harbor and Polis Town Center! Private Cul-de-sac!

With panoramic sea views forever!

Private Infinity Pool and Roof Garden!

4 Bedrooms + 1 Basement Room/Maids Room

5 Bathrooms

4 En-suites + 1 Guest W/C with Shower + 1 Additional Guest W/C

423m2 of Net Indoor area

83m2 of Covered Verandas

170m2 of Uncovered Verandas

70m2 of Uncovered Roof Garden area

1.327m2 of Plot size!

**Double Covered Parking** 

Plus Large Driveway

Provisions for A/C and Central Heating

Thermal Insulation