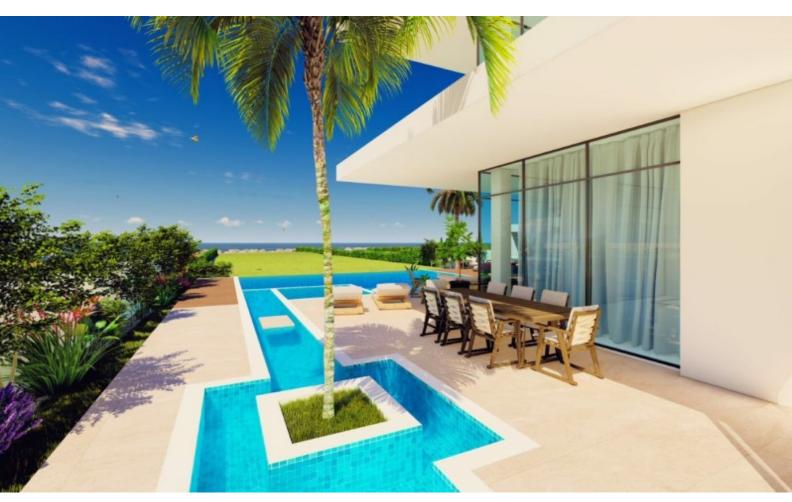

With panoramic sea views forever!

Private Infinity Pool and Roof Garden!

4 Bedrooms + 1 Basement Room/Maids Room

5 Bathrooms

4 En-suites + 1 Guest W/C with Shower + 1 Additional Guest W/C

423m2 of Net Indoor area

Highest Standard of Finishes Floor-Ceiling Windows and Doors

Quality Kitchen with Island Bar

Laundry Room

Office/Playroom

Gym Area

Storeroom

Elevator

**BBQ** Area

Outdoor Kitchenette with Bar

Outdoor Shower and W/C

Large Outdoor seating area

Jacuzzi

Landscaped Garden

Private and Gated Property

**Private Complex** 

**Immediate Beach Access** 