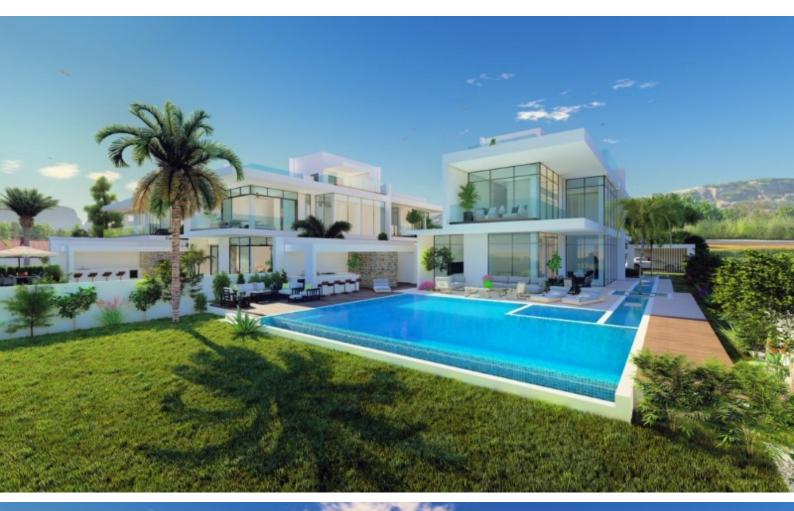

### **Description**

Super Luxurious 4 Bedroom Beachfront Villa For Sale in Latchi, Polis Chrysochous, Paphos!

Located on the stunning beachfront of a highly desirable area in Polis! Just minutes from the charming Latchi Harbor and Polis Town Center! Private Cul-de-sac!

With panoramic sea views forever!

Private Infinity Pool and Roof Garden!

4 Bedrooms + 1 Basement Room/Maids Room

5 Bathrooms

4 En-suites + 1 Guest W/C with Shower + 1 Additional Guest W/C

423m2 of Net Indoor area

83m2 of Covered Verandas

170m2 of Uncovered Verandas

70m2 of Uncovered Roof Garden area

1.327m2 of Plot size!

**Double Covered Parking** 

Plus Large Driveway

Provisions for A/C and Central Heating

Thermal Insulation

Highest Standard of Finishes Floor-Ceiling Windows and Doors

Quality Kitchen with Island Bar

Laundry Room

Office/Playroom

Gym Area

Storeroom

Elevator

**BBQ** Area

Outdoor Kitchenette with Bar

Outdoor Shower and W/C

Large Outdoor seating area

Jacuzzi

Landscaped Garden

Private and Gated Property

**Private Complex** 

**Immediate Beach Access** 