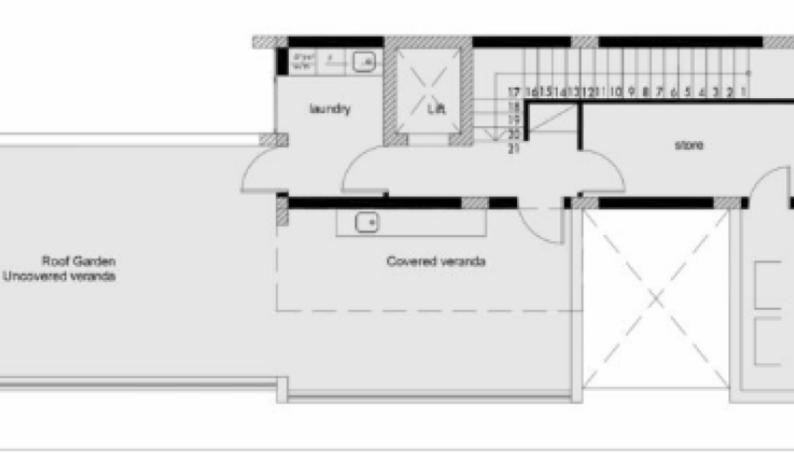

# FIRST FLOOR

83m2 of Covered Verandas

170m2 of Uncovered Verandas

70m2 of Uncovered Roof Garden area

1.327m2 of Plot size!

**Double Covered Parking** 

Plus Large Driveway

Provisions for A/C and Central Heating

Thermal Insulation

Highest Standard of Finishes Floor-Ceiling Windows and Doors

Quality Kitchen with Island Bar

Laundry Room

Office/Playroom

Gym Area

Storeroom

Elevator

**BBQ** Area