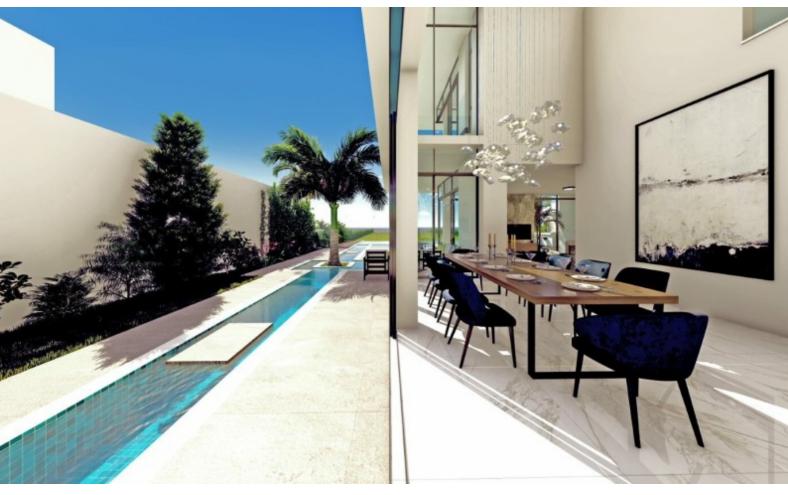

With panoramic sea views forever!

Private Infinity Pool and Roof Garden!

4 Bedrooms + 1 Basement Room/Maids Room

5 Bathrooms

4 En-suites + 1 Guest W/C with Shower + 1 Additional Guest W/C

423m2 of Net Indoor area

Highest Standard of Finishes Floor-Ceiling Windows and Doors

Quality Kitchen with Island Bar

Laundry Room

Office/Playroom

Gym Area

Storeroom

Elevator

**BBQ** Area