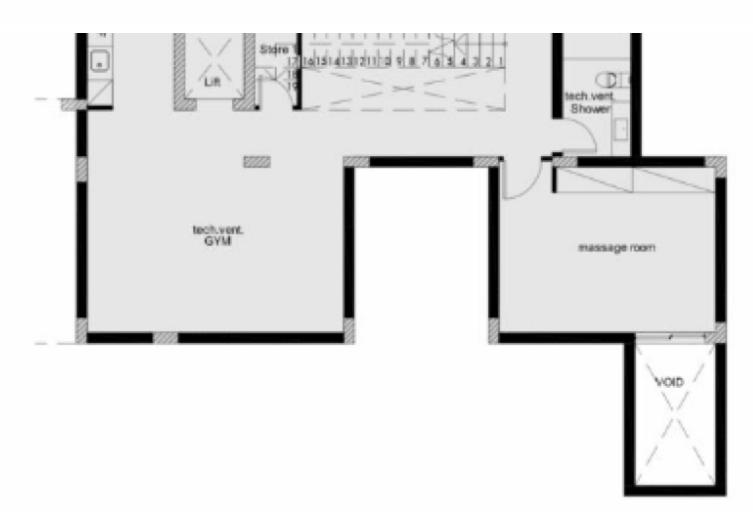

Highest Standard of Finishes Floor-Ceiling Windows and Doors

Quality Kitchen with Island Bar

Laundry Room

Office/Playroom

Gym Area

Storeroom

Elevator

**BBQ** Area

#### **Indoor Features**

- Basement
- Covered Parking
- Elevator
- Fitted Kitchen
- Guest Toilet
- Jacuzzi
- Master Bed
- Open-plan
- Pet Friendly
- Playroom
- Provision for Air Conditioning
- Provision for Central Heating
- Utility Room
- Water Heater
- EPC Energy Class: A