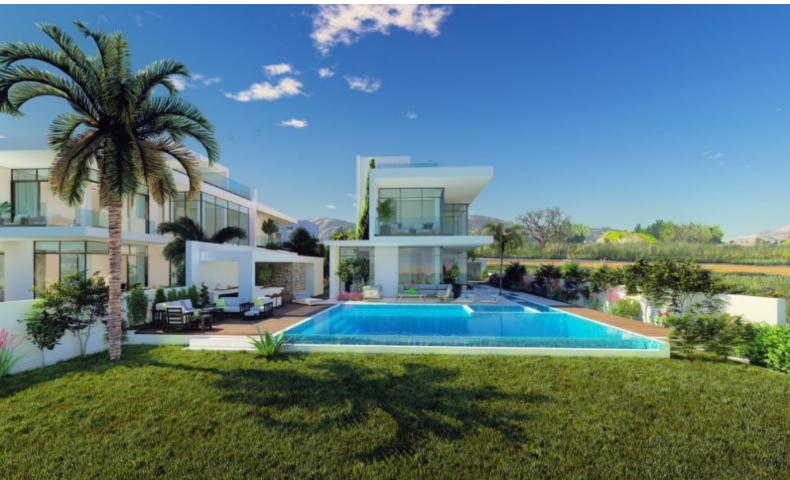

### **Description**

Super Luxurious 4 Bedroom Beachfront Villa For Sale in Latchi, Polis Chrysochous, Paphos!

Located on the stunning beachfront of a highly desirable area in Polis! Just minutes from the charming Latchi Harbor and Polis Town Center! Private Cul-de-sac!

With panoramic sea views forever!

Private Infinity Pool and Roof Garden!

4 Bedrooms + 1 Basement Room/Maids Room

5 Bathrooms

4 En-suites + 1 Guest W/C with Shower + 1 Additional Guest W/C

423m2 of Net Indoor area

83m2 of Covered Verandas

170m2 of Uncovered Verandas

70m2 of Uncovered Roof Garden area

1.327m2 of Plot size!

**Double Covered Parking** 

Plus Large Driveway

Provisions for A/C and Central Heating

Thermal Insulation

Highest Standard of Finishes Floor-Ceiling Windows and Doors

Quality Kitchen with Island Bar

Laundry Room

Office/Playroom

Gym Area

Storeroom

Elevator

**BBQ** Area

Outdoor Kitchenette with Bar

Outdoor Shower and W/C

Large Outdoor seating area

Jacuzzi

Landscaped Garden

Private and Gated Property

**Private Complex** 

**Immediate Beach Access** 