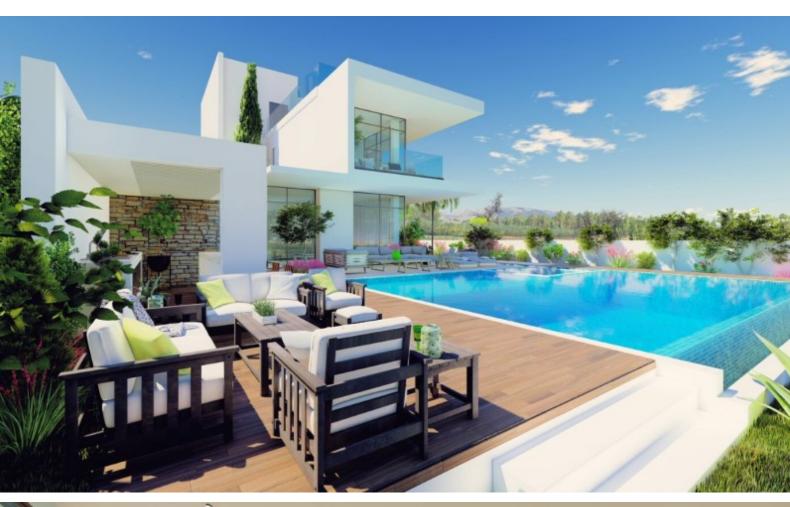

With panoramic sea views forever!

Private Infinity Pool and Roof Garden!

4 Bedrooms + 1 Basement Room/Maids Room

5 Bathrooms

4 En-suites + 1 Guest W/C with Shower + 1 Additional Guest W/C

423m2 of Net Indoor area

Highest Standard of Finishes Floor-Ceiling Windows and Doors

Quality Kitchen with Island Bar

Laundry Room

Office/Playroom

Gym Area

Storeroom

Elevator

**BBQ** Area

Outdoor Kitchenette with Bar

Outdoor Shower and W/C

Large Outdoor seating area

Jacuzzi

Landscaped Garden

Private and Gated Property

**Private Complex** 

**Immediate Beach Access** 