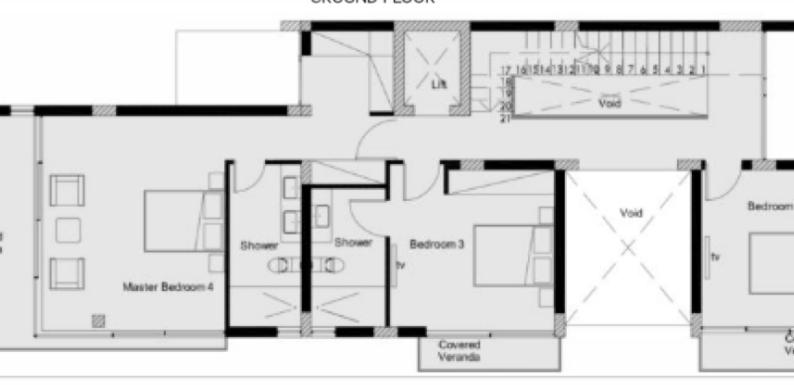

**GROUND FLOOR** 

### **Key Facts**

- 4 Beds
- 5 Baths
- 423 m<sup>2</sup> Covered Area
- 1,327 m<sup>2</sup> Land Size
- 83 m² Covered Verandas
- Uncovered verandas: 240m<sup>2</sup>
- New Build
- Off-plan
- Title Deed: Available

With panoramic sea views forever!

Private Infinity Pool and Roof Garden!

4 Bedrooms + 1 Basement Room/Maids Room

5 Bathrooms

4 En-suites + 1 Guest W/C with Shower + 1 Additional Guest W/C

423m2 of Net Indoor area