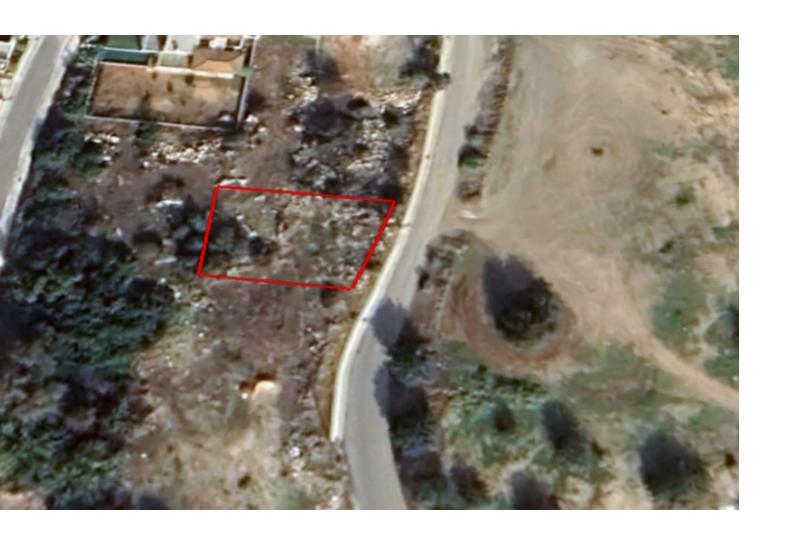

#### **Description**

Residential Plot For Sale in Lempa, Paphos with Sea Views!
Ideally located in a family-friendly neighborhood
Within walking distance to many amenities and schools!
Just a couple of minutes' drive to the beach!
520m2 of Plot size
Around 20m of Road Frontage
90% of Building Density
50% of Site Coverage
Up to 2 floors and a height of 10m
Access to a registered road
All development infrastructures are in place
This plot is suitable for residential development!