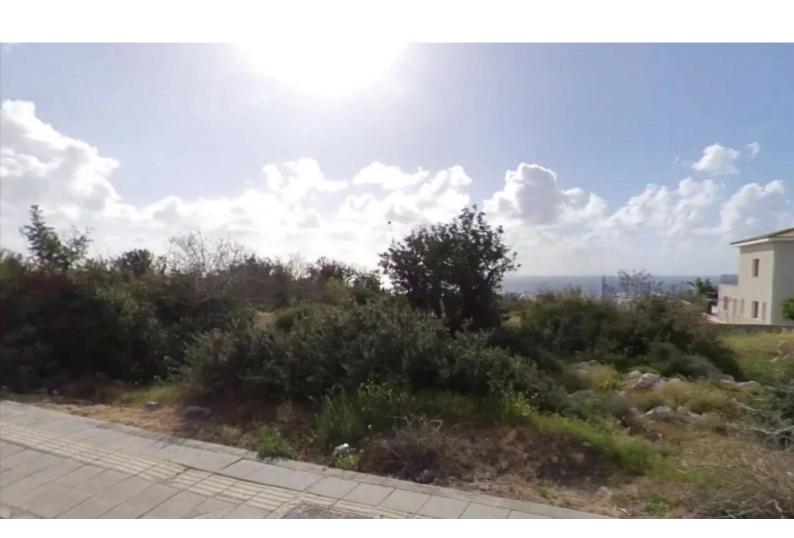

#### **Description**

Residential Plot For Sale in Lempa, Paphos with Sea Views!
Ideally located in a family-friendly neighborhood
Within walking distance to many amenities and schools!
Just a couple of minutes' drive to the beach!
520m2 of Plot size
Around 20m of Road Frontage
90% of Building Density
50% of Site Coverage
Up to 2 floors and a height of 10m
Access to a registered road
All development infrastructures are in place
This plot is suitable for residential development!