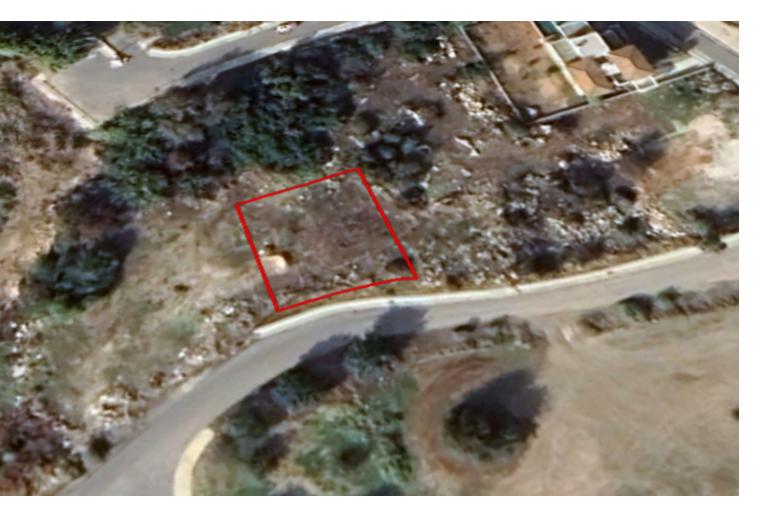

# Description

Residential Plot For Sale in Lempa, Paphos with Sea Views! Ideally located in a family-friendly neighborhood Within walking distance to many amenities and schools! Just a couple of minutes' drive to the beach! 520m2 of Plot size Around 23m of Road Frontage 90% of Building Density 50% of Site Coverage Up to 2 floors and a height of 10m Access to a registered road All development infrastructures are in place This plot is suitable for residential development!