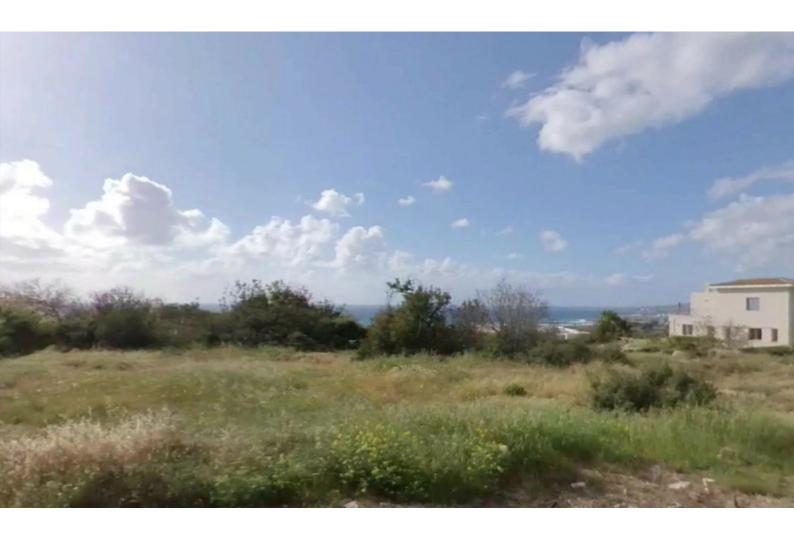

# Description

Residential Plot For Sale in Lempa, Paphos with Sea Views! Ideally located in a family-friendly neighborhood Within walking distance to many amenities and schools! Just a couple of minutes' drive to the beach! 520m2 of Plot size Around 23m of Road Frontage 90% of Building Density 50% of Site Coverage Up to 2 floors and a height of 10m Access to a registered road All development infrastructures are in place This plot is suitable for residential development!