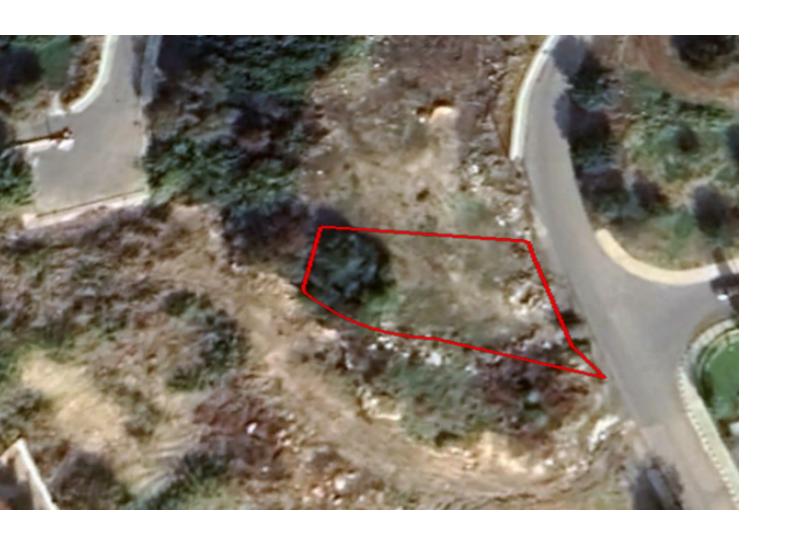

### **Key Facts**

• Residential Land

• 527 m<sup>2</sup> Land Size

• 90% Building Density

• Site Coverage: 50%

• Floors: 2

• Height: 10m

• Title Deed: Available

#### **Description**

Residential Plot For Sale in Lempa, Paphos with Sea Views!
Ideally located in a family-friendly neighborhood
Within walking distance to many amenities and schools!
Just a couple of minutes' drive to the beach!
527m2 of Plot size
Around 25m of Road Frontage
90% of Building Density
50% of Site Coverage
Up to 2 floors and a height of 10m
Access to a registered road
All development infrastructures are in place
This plot is suitable for residential development!