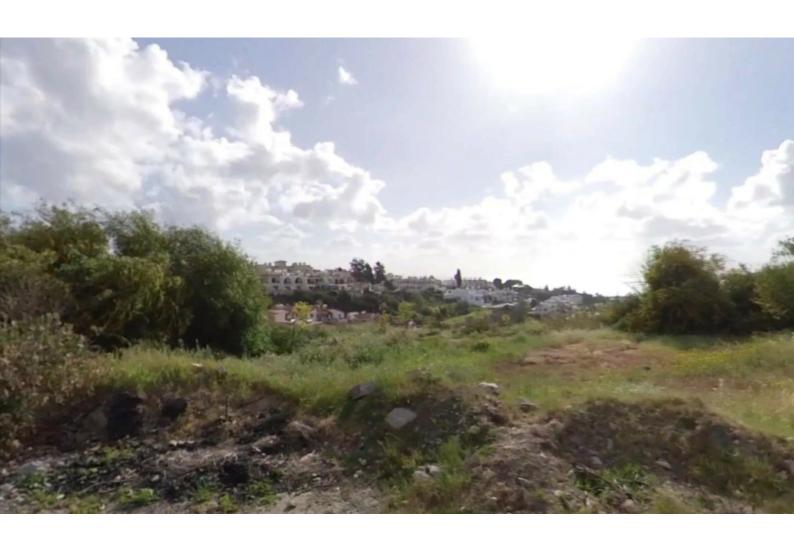

#### **Description**

Residential Plot For Sale in Lempa, Paphos with Sea Views!
Ideally located in a family-friendly neighborhood
Within walking distance to many amenities and schools!
Just a couple of minutes' drive to the beach!
527m2 of Plot size
Around 25m of Road Frontage
90% of Building Density
50% of Site Coverage
Up to 2 floors and a height of 10m
Access to a registered road
All development infrastructures are in place
This plot is suitable for residential development!