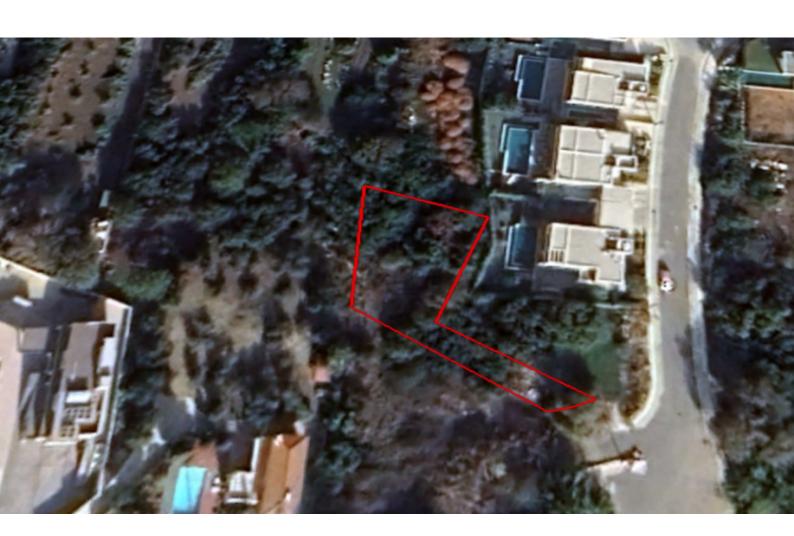

### **Key Facts**

• Residential Land

• 520 m<sup>2</sup> Land Size

• 90% Building Density

• Site Coverage: 50%

• Floors: 2

• Height: 10m

• Title Deed: Available

#### **Description**

Residential Plot For Sale in Lempa, Paphos with Sea Views! Ideally located in a family-friendly neighborhood Within walking distance to many amenities and schools! Just a couple of minutes' drive to the beach! Cul-de-sac! 520m2 of Plot size Around 8m of Road Frontage 90% of Building Density 50% of Site Coverage Up to 2 floors and a height of 10m Access to a registered road All development infrastructures are in place This plot is suitable for residential development!