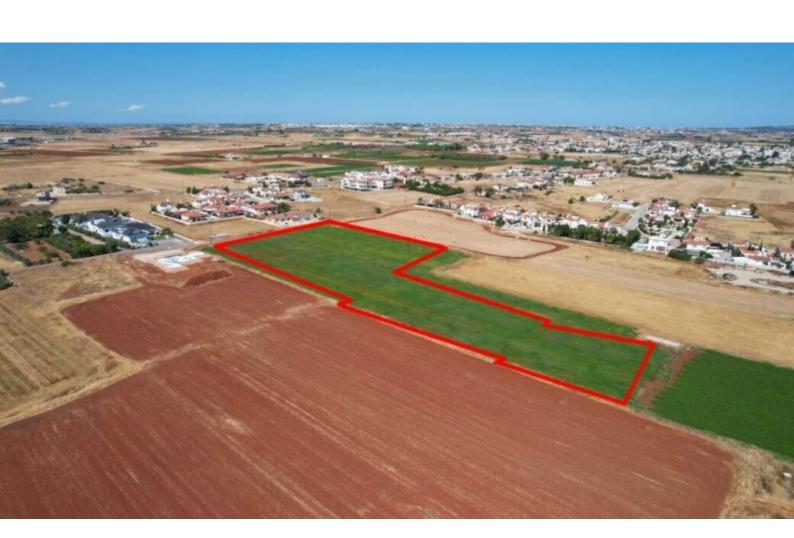

# Residential Land 6,913 SQM For Sale

### **Description**

Residential Land Parcel For Sale in Liopetri, Famagusta 6,913m2 of Plot Size 90% of Building Density 50% of Site Coverage Up to 2 Floors and 8 meters Height! Around 83 meters of the Road Frontage Share of the land All Development Infrastructures are in Place! This plot is ideal for the development of a residential complex!