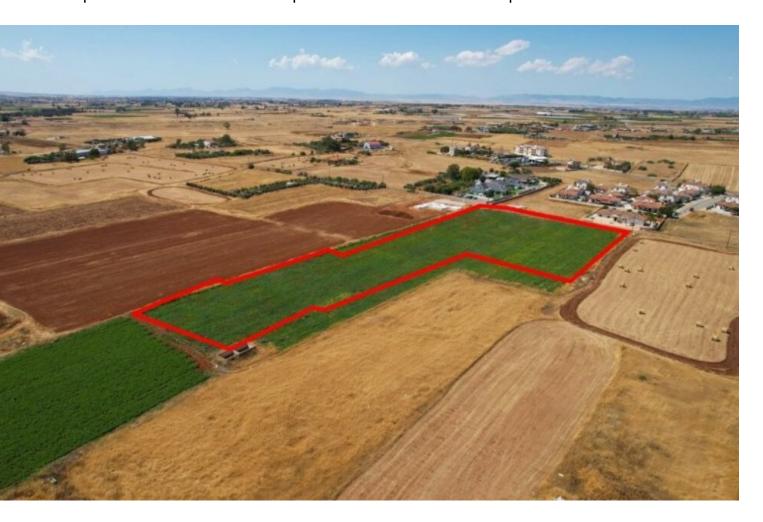

# Residential Land 6,913 SQM For Sale

### **Description**

Residential Land Parcel For Sale in Liopetri, Famagusta 6,913m2 of Plot Size 90% of Building Density 50% of Site Coverage Up to 2 Floors and 8 meters Height! Around 83 meters of the Road Frontage Share of the land All Development Infrastructures are in Place! This plot is ideal for the development of a residential complex!