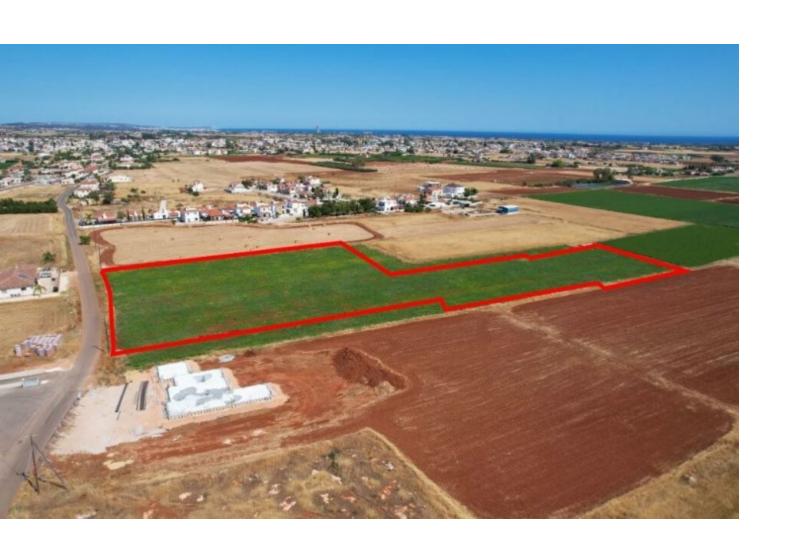

# Residential Land 6,913 SQM For Sale

### **Description**

Residential Land Parcel For Sale in Liopetri, Famagusta 6,913m2 of Plot Size 90% of Building Density 50% of Site Coverage Up to 2 Floors and 8 meters Height! Around 83 meters of the Road Frontage Share of the land All Development Infrastructures are in Place! This plot is ideal for the development of a residential complex!