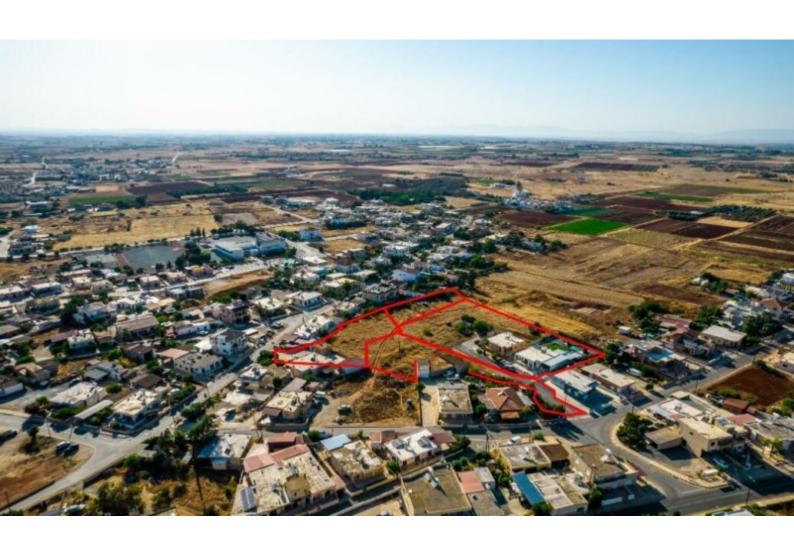

# Residential Land 6,390 SQM For Sale

### **Description**

Residential Land Parcel For Sale in Liopetri, Famagusta
6,390m2 of Plot Size
90% of Building Density
50% of Site Coverage
Up to 2 Floors and 8 meters Height!
Around 50 meters of the Road Frontage
Share of the land
All Development Infrastructures are in Place!
This plot is ideal for the development of a residential complex or private house!