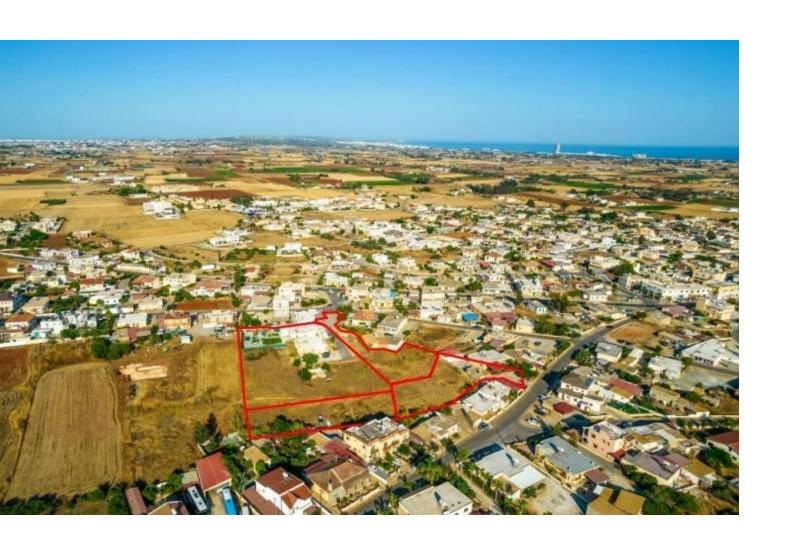

# Residential Land 6,390 SQM For Sale

### **Description**

Residential Land Parcel For Sale in Liopetri, Famagusta
6,390m2 of Plot Size
90% of Building Density
50% of Site Coverage
Up to 2 Floors and 8 meters Height!
Around 50 meters of the Road Frontage
Share of the land
All Development Infrastructures are in Place!
This plot is ideal for the development of a residential complex or private house!