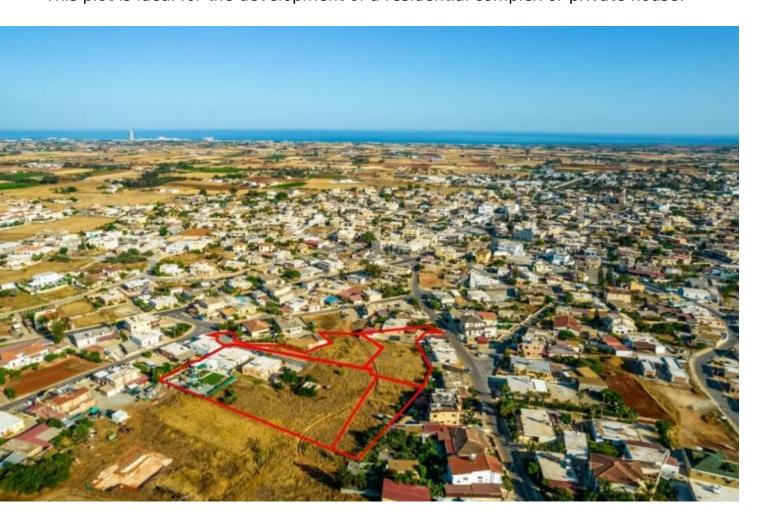

# Residential Land 6,390 SQM For Sale

### **Description**

Residential Land Parcel For Sale in Liopetri, Famagusta
6,390m2 of Plot Size
90% of Building Density
50% of Site Coverage
Up to 2 Floors and 8 meters Height!
Around 50 meters of the Road Frontage
Share of the land
All Development Infrastructures are in Place!
This plot is ideal for the development of a residential complex or private house!