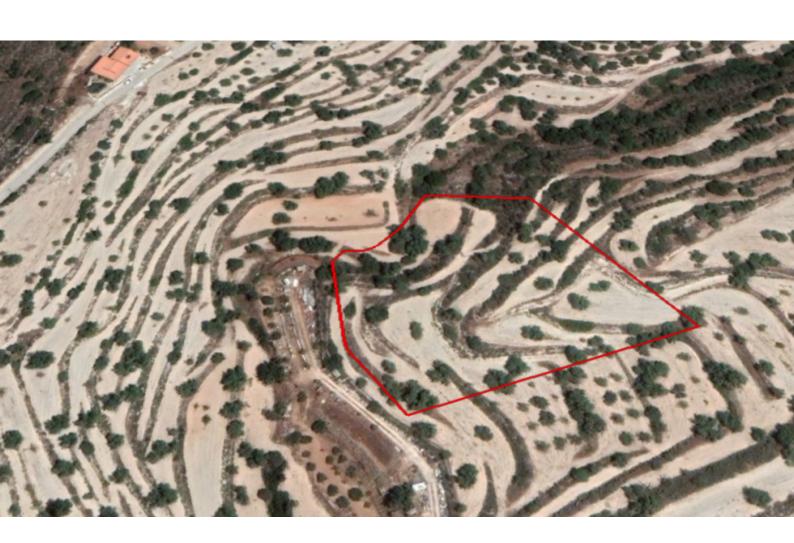

## **Agricultural Land 7,272 SQM For Sale**

€90,000

Paramytha, Limassol

## **Description**

Agricultural Land Parcel For Sale in Paramytha, Limassol!
Located in a peaceful and attractive village
With easy access to the village center and many amenities!
7,272m2 of Land area
10% of Building Density
10% of Site Coverage
Up to 2 floors and a height of 8.3m
Access via a path/dirt road
Development infrastructures are in place
This land parcel is suitable for agricultural purposes!