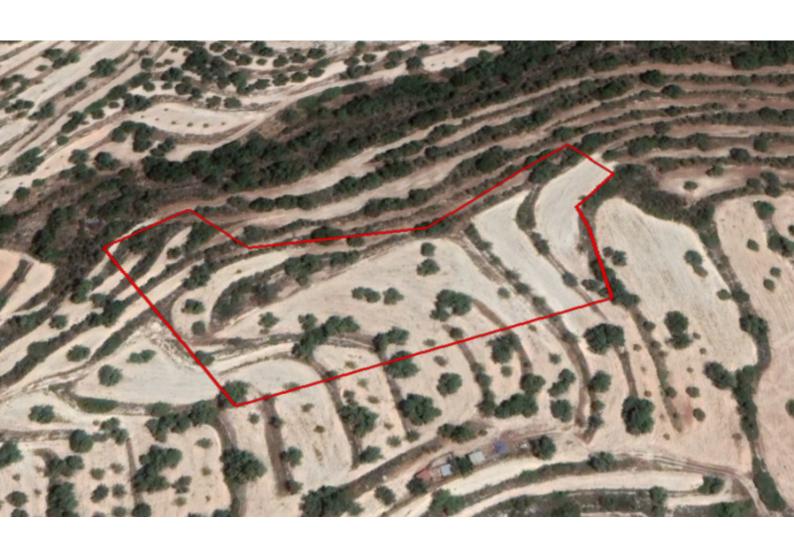

# **Agricultural Land 7,772 SQM For Sale**

### **Description**

Agricultural Land Parcel For Sale in Paramytha, Limassol!
Located in a peaceful and attractive village
With easy access to the village center and many amenities!
7,772m2 of Land area
10% of Building Density
10% of Site Coverage
Up to 2 floors and a height of 8.3m
Access via a pathway
Development infrastructures are in place
This land parcel is suitable for agricultural purposes!