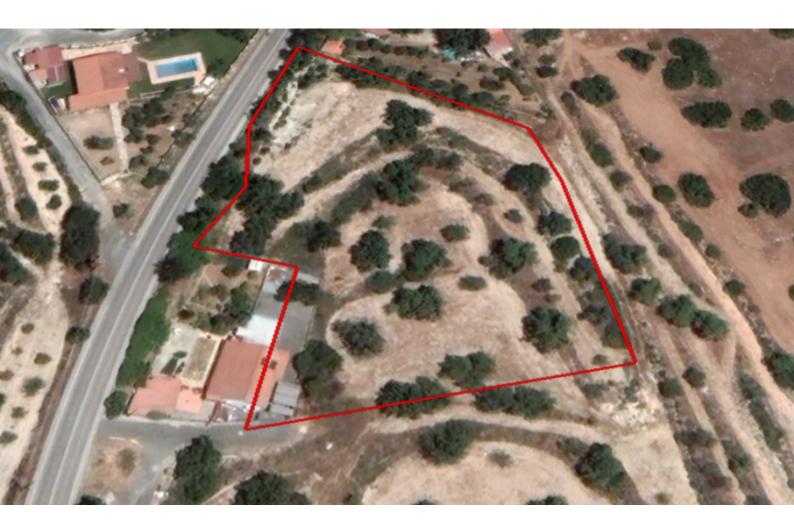

# **Agricultural Land 4,976 SQM For Sale**

## **Key Facts**

- Agricultural Land
- 4,976 m<sup>2</sup> Land Size
- 10% Building Density
- Site Coverage: 10%
- Floors: 2
- Height: 8.3m
- Title Deed: Available

## Description

Agricultural Land Parcel For Sale in Apesia, Limassol! With easy access to the main road leading down to the highway! 4,976m2 of Land size Around 60m of Road Frontage 10% of Building Density 10% of Site Coverage Up to 2 floors and a height of 8.3m Access to a registered road All development infrastructures are in place This land parcel is suitable for agricultural purposes!