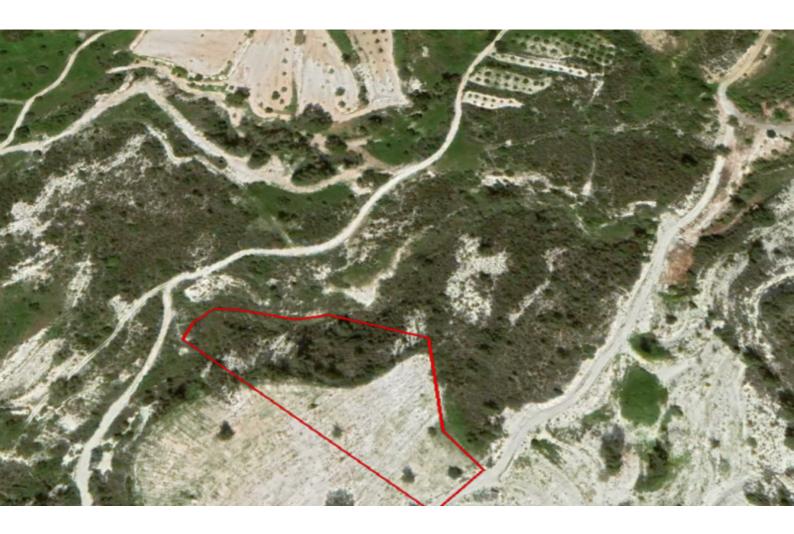

## €50,000

Asgata, Limassol

## Description

Agricultural Land Parcel For Sale in Asgata, Limassol! Located in a peaceful and attractive village on the outskirts of Limassol Just a short drive to the village center 6,912m2 of Land size Around 30m of Road Frontage 10% of Building Density 10% of Site Coverage Up to 2 floors and a height of 8.3m Access via a dirt road All development infrastructures are in place This land is suitable for agricultural purposes!