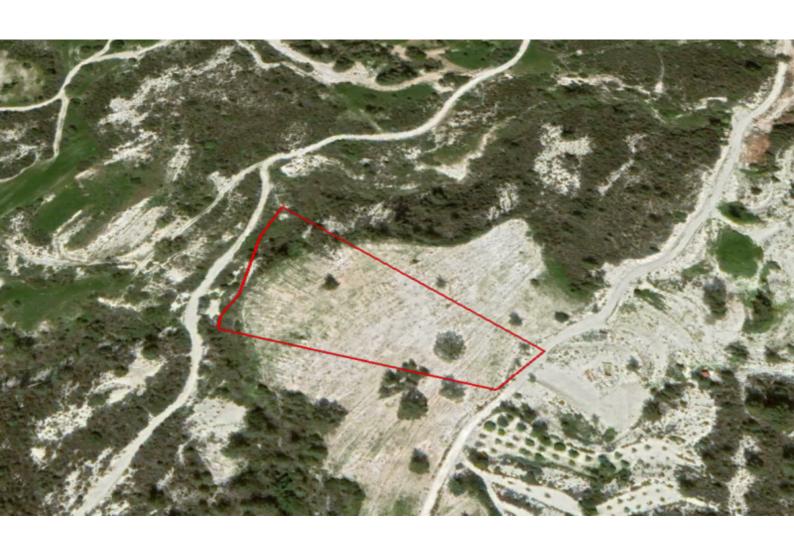

# Agricultural Land 6,912 SQM For Sale

## **Key Facts**

• Agricultural Land

• 6,912 m<sup>2</sup> Land Size

• 10% Building Density

• Site Coverage: 10%

• Floors: 2

• Height: 8.3m

• Title Deed: Available

#### **Description**

Agricultural Land Parcel For Sale in Asgata, Limassol!
Located in a peaceful and attractive village on the outskirts of Limassol
Just a short drive to the village center
6,912m2 of Land size
Around 30m of Road Frontage
10% of Building Density
10% of Site Coverage
Up to 2 floors and a height of 8.3m
Access via a dirt road
All development infrastructures are in place
This land is suitable for agricultural purposes!